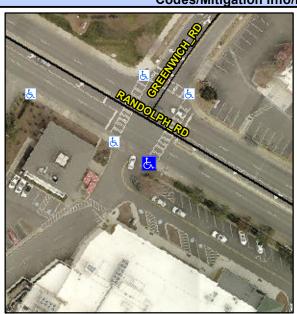

## Access Compliance Report Public Rights-of-Way (Curb Ramps)

Intersection ID: 17680 Main Street: GREENWICH\_RD Cross Street: RANDOLPH\_RD Location: SE

ADA ID: 6B9EA76546A8 Ramp Type: PerpDiag Initial Pass/Fail: Fail Overall Compliance: No Severity Score: 35