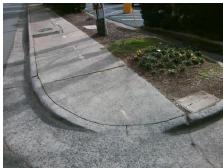

## Field Measurements/Component Compliance

Street 1 Name
Stop Condition-Street 2
Street 2 Name
Stop Condition-Street 1

RANDOLPH RD Signal ENTRANCE Signal Possible Solutions:

Remove & Replace Curb Ramp With Two New Directional Ramps or Equivalent.

Surveyor Notes:

N/A

PROW/ADA:

Not Found, R304.5.1, R304.2.2

Total Cost: \$ 3200.00

| Field Measurements/Component Compliance |                       |       |                        |                             |       |
|-----------------------------------------|-----------------------|-------|------------------------|-----------------------------|-------|
| Compliance Description                  |                       | Data  | Compliance Description |                             | Data  |
| N/A                                     | Ramp Length (in)      | 56.0  | No                     | Ramp Slope (%)              | 17.2  |
| No                                      | Ramp Width (in)       | 42.0  | Yes                    | Ramp XSlope (%)             | 2.6   |
| N/A                                     | Flare Type LT         | N/A   | N/A                    | Flare Type RT               | N/A   |
| N/A                                     | Flare Slope LT (%)    | N/A   | N/A                    | Flare Slope RT (%)          | N/A   |
| N/A                                     | Flare Traversable LT? | N/A   | N/A                    | Flare Traversable RT?       | N/A   |
| N/A                                     | Landing Length (in)   | N/A   | N/A                    | DWS Provided?               | N/A   |
| N/A                                     | Landing Width (in)    | N/A   | N/A                    | DWS Contrast?               | N/A   |
| N/A                                     | Landing Slope (%)     | N/A   | N/A                    | DWS Length (in)             | N/A   |
| N/A                                     | Landing X Slope (%)   | N/A   | N/A                    | DWS Full Width?             | N/A   |
| N/A                                     | Landing Curb? (Y/N)   | N/A   | N/A                    | DWS Offset (in)             | N/A   |
| N/A                                     | Shared Landing?       | N/A   |                        |                             |       |
| N/A                                     | Gutter Ponding?       | N/A   | N/A                    | Gutter Slope (%)            | N/A   |
| N/A                                     | Gutter Lip Ht (in)    | N/A   | N/A                    | Gutter X Slope (%)          | N/A   |
| N/A                                     | Painted X Walk1?      | Yes   | N/A                    | Painted X Walk2?            | No    |
|                                         | X Walk 1 Direction    | To NE |                        | X Walk 2 Direction          | To NW |
| N/A                                     | X Walk 1 Width (in)   | 112.0 | N/A                    | X Walk 2 Width (in)         | N/A   |
|                                         | X Walk 1 Slope (%)    | 6.4   |                        | X Walk 2 Slope (%)          | 1.0   |
|                                         | X Walk 1 X Slope (%)  | 2.0   |                        | X Walk 2 X Slope (%)        | 4.7   |
| N/A                                     | Ramp inside XWalk1?   | Yes   | N/A                    | Ramp inside XWalk2?         | N/A   |
|                                         | Road Slope (%)        | 3.5   | N/A                    | Clear Space?                | N/A   |
|                                         | Road X Slope (%)      | 2.3   | N/A                    | Clear Space to XWalk (in)   | N/A   |
| N/A                                     | Any Obstructions?     | N/A   | N/A                    | Storm Grate/Utility Hazard? | N/A   |
|                                         | Obstruction Type      |       |                        | Storm Grate/Utility Type    |       |
|                                         |                       | N/A   |                        |                             | N/A   |
|                                         |                       |       | Yes                    | Surface Condition? (G/P)    | Good  |