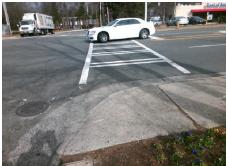

## Field Measurements/Component Compliance

Street 1 Name
Stop Condition-Street 2
Street 2 Name
Stop Condition-Street 1

RANDOLPH RD Signal ENTRANCE Signal Possible Solutions:

Remove & Replace Curb Ramp With Two New Directional Ramps or Equivalent.

Surveyor Notes:

N/A

PROW/ADA:

Not Found, R304.5.1, R304.2.2

Total Cost: \$ 3200.00

| Field Measurements/Component Compliance |                       |       |                        |                             |       |
|-----------------------------------------|-----------------------|-------|------------------------|-----------------------------|-------|
| Compliance Description                  |                       | Data  | Compliance Description |                             | Data  |
| N/A                                     | Ramp Length (in)      | 56.0  | No                     | Ramp Slope (%)              | 17.2  |
| No                                      | Ramp Width (in)       | 42.0  | Yes                    | Ramp XSlope (%)             | 2.6   |
| N/A                                     | Flare Type LT         | N/A   | N/A                    | Flare Type RT               | N/A   |
| N/A                                     | Flare Slope LT (%)    | N/A   | N/A                    | Flare Slope RT (%)          | N/A   |
| N/A                                     | Flare Traversable LT? | N/A   | N/A                    | Flare Traversable RT?       | N/A   |
| N/A                                     | Landing Length (in)   | N/A   | N/A                    | DWS Provided?               | N/A   |
| N/A                                     | Landing Width (in)    | N/A   | N/A                    | DWS Contrast?               | N/A   |
| N/A                                     | Landing Slope (%)     | N/A   | N/A                    | DWS Length (in)             | N/A   |
| N/A                                     | Landing X Slope (%)   | N/A   | N/A                    | DWS Full Width?             | N/A   |
| N/A                                     | Landing Curb? (Y/N)   | N/A   | N/A                    | DWS Offset (in)             | N/A   |
| N/A                                     | Shared Landing?       | N/A   |                        |                             |       |
| N/A                                     | Gutter Ponding?       | N/A   | N/A                    | Gutter Slope (%)            | N/A   |
| N/A                                     | Gutter Lip Ht (in)    | N/A   | N/A                    | Gutter X Slope (%)          | N/A   |
| N/A                                     | Painted X Walk1?      | Yes   | N/A                    | Painted X Walk2?            | No    |
|                                         | X Walk 1 Direction    | To NE |                        | X Walk 2 Direction          | To NW |
| N/A                                     | X Walk 1 Width (in)   | 112.0 | N/A                    | X Walk 2 Width (in)         | N/A   |
|                                         | X Walk 1 Slope (%)    | 6.4   |                        | X Walk 2 Slope (%)          | 1.0   |
|                                         | X Walk 1 X Slope (%)  | 2.0   |                        | X Walk 2 X Slope (%)        | 4.7   |
| N/A                                     | Ramp inside XWalk1?   | Yes   | N/A                    | Ramp inside XWalk2?         | N/A   |
|                                         | Road Slope (%)        | 3.5   | N/A                    | Clear Space?                | N/A   |
|                                         | Road X Slope (%)      | 2.3   | N/A                    | Clear Space to XWalk (in)   | N/A   |
| N/A                                     | Any Obstructions?     | N/A   | N/A                    | Storm Grate/Utility Hazard? | N/A   |
|                                         | Obstruction Type      |       |                        | Storm Grate/Utility Type    |       |
|                                         |                       | N/A   |                        |                             | N/A   |
|                                         |                       |       | Yes                    | Surface Condition? (G/P)    | Good  |