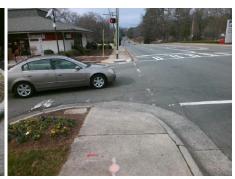

## Field Measurements/Component Compliance

Street 1 Name
Stop Condition-Street 2
Street 2 Name
Stop Condition-Street 1

RANDOLPH RD Signal ENTRANCE Signal Possible Solutions:

Remove & Replace Curb Ramp With Two New Directional Ramps or Equivalent.

Surveyor Notes:

N/A

PROW/ADA:

Not Found, R304.5.1, R304.2.2

Total Cost: \$ 3200.00

| Field Measurements/Component Compliance |                       |       |                        |                             |       |
|-----------------------------------------|-----------------------|-------|------------------------|-----------------------------|-------|
| Compliance Description                  |                       | Data  | Compliance Description |                             | Data  |
| N/A                                     | Ramp Length (in)      | 56.0  | No                     | Ramp Slope (%)              | 17.2  |
| No                                      | Ramp Width (in)       | 42.0  | Yes                    | Ramp XSlope (%)             | 2.6   |
| N/A                                     | Flare Type LT         | N/A   | N/A                    | Flare Type RT               | N/A   |
| N/A                                     | Flare Slope LT (%)    | N/A   | N/A                    | Flare Slope RT (%)          | N/A   |
| N/A                                     | Flare Traversable LT? | N/A   | N/A                    | Flare Traversable RT?       | N/A   |
| N/A                                     | Landing Length (in)   | N/A   | N/A                    | DWS Provided?               | N/A   |
| N/A                                     | Landing Width (in)    | N/A   | N/A                    | DWS Contrast?               | N/A   |
| N/A                                     | Landing Slope (%)     | N/A   | N/A                    | DWS Length (in)             | N/A   |
| N/A                                     | Landing X Slope (%)   | N/A   | N/A                    | DWS Full Width?             | N/A   |
| N/A                                     | Landing Curb? (Y/N)   | N/A   | N/A                    | DWS Offset (in)             | N/A   |
| N/A                                     | Shared Landing?       | N/A   |                        |                             |       |
| N/A                                     | Gutter Ponding?       | N/A   | N/A                    | Gutter Slope (%)            | N/A   |
| N/A                                     | Gutter Lip Ht (in)    | N/A   | N/A                    | Gutter X Slope (%)          | N/A   |
| N/A                                     | Painted X Walk1?      | Yes   | N/A                    | Painted X Walk2?            | No    |
|                                         | X Walk 1 Direction    | To NE |                        | X Walk 2 Direction          | To NW |
| N/A                                     | X Walk 1 Width (in)   | 112.0 | N/A                    | X Walk 2 Width (in)         | N/A   |
|                                         | X Walk 1 Slope (%)    | 6.4   |                        | X Walk 2 Slope (%)          | 1.0   |
|                                         | X Walk 1 X Slope (%)  | 2.0   |                        | X Walk 2 X Slope (%)        | 4.7   |
| N/A                                     | Ramp inside XWalk1?   | Yes   | N/A                    | Ramp inside XWalk2?         | N/A   |
|                                         | Road Slope (%)        | 3.5   | N/A                    | Clear Space?                | N/A   |
|                                         | Road X Slope (%)      | 2.3   | N/A                    | Clear Space to XWalk (in)   | N/A   |
| N/A                                     | Any Obstructions?     | N/A   | N/A                    | Storm Grate/Utility Hazard? | N/A   |
|                                         | Obstruction Type      |       |                        | Storm Grate/Utility Type    |       |
|                                         |                       | N/A   |                        |                             | N/A   |
|                                         |                       |       | Yes                    | Surface Condition? (G/P)    | Good  |