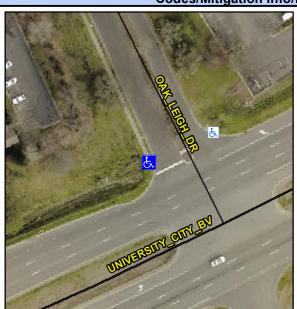

## **Access Compliance Report Public Rights-of-Way** (Curb Ramps)

Intersection ID: 5337 Main Street: UNIVERSITY CITY BV Cross Street: OAK\_LEIGH\_DR Location: NE **ADA ID: 6BA19DADB638** Ramp Type: Perp Initial Pass/Fail: Fail **Overall Compliance: No** Severity Score: 46.25

**Codes/Mitigation Info/Possible Solution** 

OAK LEIGH DR Street 1 Name Stop Condition-Street 2 StopSign Street 2 Name N/A Stop Condition-Street 1 N/A Possible Solutions: Remove & Replace Entire Ramp. Surveyor Notes: N/A PROW/ADA: R304.5.1, R304.2.2, R304.5.3