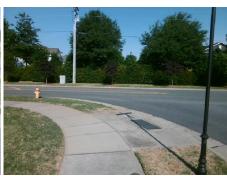

## Access Compliance Report Public Rights-of-Way (Curb Ramps)

Intersection ID: 45487Main Street: WADE\_ARDREY\_RDCross Street: CAPTAIN\_ARDREY\_RDLocation:SEADA ID: 6BA3A4C66976Ramp Type: PerpDiagInitial Pass/Fail: FailOverall Compliance: NoSeverity Score:10

Remove & Replace Curb Ramp With Two New Directional Ramps or Equivalent.

Surveyor Notes:

N/A

PROW/ADA:

Not Found, R304.5.1, R304.5.3

Total Cost: \$ 3200.00

| Field Measurements/Component Compliance |                        |                       |       |                        |                             |       |
|-----------------------------------------|------------------------|-----------------------|-------|------------------------|-----------------------------|-------|
|                                         | Compliance Description |                       | Data  | Compliance Description |                             | Data  |
|                                         | N/A                    | Ramp Length (in)      | 72.0  | Yes                    | Ramp Slope (%)              | 7.9   |
|                                         | No                     | Ramp Width (in)       | 47.0  | No                     | Ramp XSlope (%)             | 2.1   |
|                                         | N/A                    | Flare Type LT         | N/A   | N/A                    | Flare Type RT               | N/A   |
|                                         | N/A                    | Flare Slope LT (%)    | N/A   | N/A                    | Flare Slope RT (%)          | N/A   |
|                                         | N/A                    | Flare Traversable LT? | N/A   | N/A                    | Flare Traversable RT?       | N/A   |
|                                         | N/A                    | Landing Length (in)   | N/A   | N/A                    | DWS Provided?               | N/A   |
|                                         | N/A                    | Landing Width (in)    | N/A   | N/A                    | DWS Contrast?               | N/A   |
|                                         | N/A                    | Landing Slope (%)     | N/A   | N/A                    | DWS Length (in)             | N/A   |
|                                         | N/A                    | Landing X Slope (%)   | N/A   | N/A                    | DWS Full Width?             | N/A   |
|                                         | N/A                    | Landing Curb? (Y/N)   | N/A   | N/A                    | DWS Offset (in)             | N/A   |
|                                         | N/A                    | Shared Landing?       | N/A   |                        |                             |       |
|                                         | N/A                    | Gutter Ponding?       | N/A   | N/A                    | Gutter Slope (%)            | N/A   |
|                                         | N/A                    | Gutter Lip Ht (in)    | N/A   | N/A                    | Gutter X Slope (%)          | N/A   |
|                                         | N/A                    | Painted X Walk1?      | No    | N/A                    | Painted X Walk2?            | No    |
|                                         |                        | X Walk 1 Direction    | To NE |                        | X Walk 2 Direction          | To NW |
|                                         | N/A                    | X Walk 1 Width (in)   | N/A   | N/A                    | X Walk 2 Width (in)         | N/A   |
|                                         |                        | X Walk 1 Slope (%)    | 0.7   |                        | X Walk 2 Slope (%)          | 1.6   |
|                                         |                        | X Walk 1 X Slope (%)  | 1.6   |                        | X Walk 2 X Slope (%)        | 0.2   |
|                                         | N/A                    | Ramp inside XWalk1?   | N/A   | N/A                    | Ramp inside XWalk2?         | N/A   |
|                                         |                        | Road Slope (%)        | 1.4   | N/A                    | Clear Space?                | N/A   |
|                                         |                        | Road X Slope (%)      | 3.0   | N/A                    | Clear Space to XWalk (in)   | N/A   |
|                                         | N/A                    | Any Obstructions?     | N/A   | N/A                    | Storm Grate/Utility Hazard? | N/A   |
|                                         |                        | Obstruction Type      |       |                        | Storm Grate/Utility Type    |       |
|                                         |                        |                       | N/A   |                        |                             | N/A   |
|                                         |                        |                       |       | Yes                    | Surface Condition? (G/P)    | Good  |
|                                         |                        |                       |       |                        |                             |       |