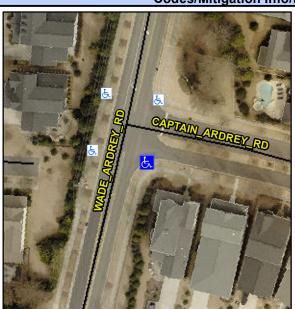

## Access Compliance Report Public Rights-of-Way (Curb Ramps)

Intersection ID: 45487Main Street: WADE\_ARDREY\_RDCross Street: CAPTAIN\_ARDREY\_RDLocation:SEADA ID: 6BA3A4C66976Ramp Type: PerpDiagInitial Pass/Fail: FailOverall Compliance: NoSeverity Score:10

Codes/Mitigation Info/Possible Solution

Field Measurements/Component Compliance

Street 1 Name
Stop Condition-Street 2
Street 2 Name
Stop Condition-Street 1

CAPTAIN ARDREY RD StopSign WADE ARDREY RD None Possible Solutions: