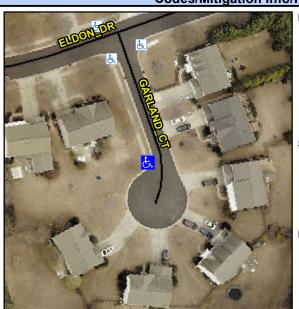

## Access Compliance Report Public Rights-of-Way (Curb Ramps)

Intersection ID: 10027139 Main Street: GARLAND\_CT Cross Street: N/A Location: N

ADA ID: 6BA66B85E687 Ramp Type: Perp Initial Pass/Fail: Fail Overall Compliance: No Severity Score: 8.75

## **Codes/Mitigation Info/Possible Solution**

Street 1 Name

GARLAND CT
Stop Condition-Street 2

None
Street 2 Name

N/A
Stop Condition-Street 1

N/A

| Possible Solutions:           | Co  |
|-------------------------------|-----|
| Remove & Replace Entire Ramp. | N/A |
|                               | No  |
|                               | N/A |
|                               | N/A |
|                               | N/A |
|                               | N/A |
| Surveyor Notes:               | N/A |
| N/A                           | N/A |
|                               | N/A |
|                               | N/A |
|                               | N/A |
| PROW/ADA:                     | N/A |
| Not Found, R304.5.1           | N/A |
|                               | N/A |
|                               | N/A |
|                               |     |
|                               |     |