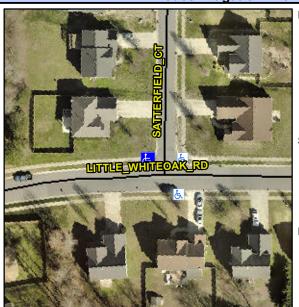

## **Access Compliance Report Public Rights-of-Way** (Curb Ramps)

Intersection ID: 45133 Main Street: SATTERFIELD CT Cross Street: LITTLE\_WHITEOAK\_RD Location: NW **ADA ID: 6BACE89660C7** Ramp Type: Perp Initial Pass/Fail: Fail **Overall Compliance: No Severity Score:** 10