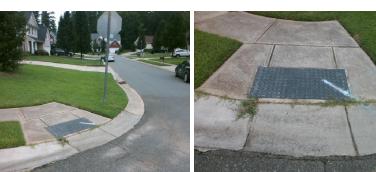

## **Access Compliance Report Public Rights-of-Way** (Curb Ramps)

Intersection ID: 45133 Main Street: SATTERFIELD CT Cross Street: LITTLE\_WHITEOAK\_RD Location: NW **ADA ID: 6BACE89660C7** Ramp Type: Perp Initial Pass/Fail: Fail **Overall Compliance: No Severity Score:** 10

Total Cost:

1850.00

| Field Measurements/Component Compliance |                       |      |      |                             |      |  |  |
|-----------------------------------------|-----------------------|------|------|-----------------------------|------|--|--|
| Compliance Description D                |                       | Data | Comp | liance Description          | Data |  |  |
| N/A                                     | Ramp Length (in)      | 51.0 | Yes  | Ramp Slope (%)              | 7.5  |  |  |
| No                                      | Ramp Width (in)       | 37.5 | No   | Ramp XSlope (%)             | 2.5  |  |  |
| N/A                                     | Flare Type LT         | N/A  | N/A  | Flare Type RT               | N/A  |  |  |
| N/A                                     | Flare Slope LT (%)    | N/A  | N/A  | Flare Slope RT (%)          | N/A  |  |  |
| N/A                                     | Flare Traversable LT? | N/A  | N/A  | Flare Traversable RT?       | N/A  |  |  |
| N/A                                     | Landing Length (in)   | N/A  | N/A  | DWS Provided?               | N/A  |  |  |
| N/A                                     | Landing Width (in)    | N/A  | N/A  | DWS Contrast?               | N/A  |  |  |
| N/A                                     | Landing Slope (%)     | N/A  | N/A  | DWS Length (in)             | N/A  |  |  |
| N/A                                     | Landing X Slope (%)   | N/A  | N/A  | DWS Full Width?             | N/A  |  |  |
| N/A                                     | Landing Curb? (Y/N)   | N/A  | N/A  | DWS Offset (in)             | N/A  |  |  |
| N/A                                     | Shared Landing?       | N/A  |      |                             |      |  |  |
| N/A                                     | Gutter Ponding?       | N/A  | N/A  | Gutter Slope (%)            | N/A  |  |  |
| N/A                                     | Gutter Lip Ht (in)    | N/A  | N/A  | Gutter X Slope (%)          | N/A  |  |  |
| N/A                                     | Painted X Walk1?      | No   | N/A  | Painted X Walk2?            | N/A  |  |  |
|                                         | X Walk 1 Direction    | To E |      | X Walk 2 Direction          | N/A  |  |  |
| N/A                                     | X Walk 1 Width (in)   | N/A  | N/A  | X Walk 2 Width (in)         | N/A  |  |  |
|                                         | X Walk 1 Slope (%)    | 0.2  |      | X Walk 2 Slope (%)          | N/A  |  |  |
|                                         | X Walk 1 X Slope (%)  | 1.2  |      | X Walk 2 X Slope (%)        | N/A  |  |  |
| N/A                                     | Ramp inside XWalk1?   | N/A  | N/A  | Ramp inside XWalk2?         | N/A  |  |  |
|                                         | Road Slope (%)        | N/A  | N/A  | Clear Space?                | N/A  |  |  |
|                                         | Road X Slope (%)      | N/A  | N/A  | Clear Space to XWalk (in)   | N/A  |  |  |
| N/A                                     | Any Obstructions?     | N/A  | N/A  | Storm Grate/Utility Hazard? | N/A  |  |  |
|                                         | Obstruction Type      |      |      | Storm Grate/Utility Type    |      |  |  |
|                                         |                       | N/A  |      |                             | N/A  |  |  |
|                                         |                       |      | Yes  | Surface Condition? (G/P)    | Good |  |  |