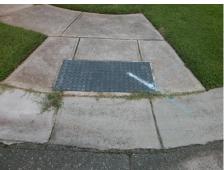

## **Access Compliance Report Public Rights-of-Way** (Curb Ramps)

Intersection ID: 45133 Main Street: SATTERFIELD CT Cross Street: LITTLE\_WHITEOAK\_RD Location: NW **ADA ID: 6BACE89660C7** Ramp Type: Perp Initial Pass/Fail: Fail **Overall Compliance: No Severity Score:** 10

Total Cost:

1850.00

| Field Measurements/Component Compliance |                       |      |      |                             |      |  |  |
|-----------------------------------------|-----------------------|------|------|-----------------------------|------|--|--|
| Compliance Description D                |                       | Data | Comp | liance Description          | Data |  |  |
| N/A                                     | Ramp Length (in)      | 51.0 | Yes  | Ramp Slope (%)              | 7.5  |  |  |
| No                                      | Ramp Width (in)       | 37.5 | No   | Ramp XSlope (%)             | 2.5  |  |  |
| N/A                                     | Flare Type LT         | N/A  | N/A  | Flare Type RT               | N/A  |  |  |
| N/A                                     | Flare Slope LT (%)    | N/A  | N/A  | Flare Slope RT (%)          | N/A  |  |  |
| N/A                                     | Flare Traversable LT? | N/A  | N/A  | Flare Traversable RT?       | N/A  |  |  |
| N/A                                     | Landing Length (in)   | N/A  | N/A  | DWS Provided?               | N/A  |  |  |
| N/A                                     | Landing Width (in)    | N/A  | N/A  | DWS Contrast?               | N/A  |  |  |
| N/A                                     | Landing Slope (%)     | N/A  | N/A  | DWS Length (in)             | N/A  |  |  |
| N/A                                     | Landing X Slope (%)   | N/A  | N/A  | DWS Full Width?             | N/A  |  |  |
| N/A                                     | Landing Curb? (Y/N)   | N/A  | N/A  | DWS Offset (in)             | N/A  |  |  |
| N/A                                     | Shared Landing?       | N/A  |      |                             |      |  |  |
| N/A                                     | Gutter Ponding?       | N/A  | N/A  | Gutter Slope (%)            | N/A  |  |  |
| N/A                                     | Gutter Lip Ht (in)    | N/A  | N/A  | Gutter X Slope (%)          | N/A  |  |  |
| N/A                                     | Painted X Walk1?      | No   | N/A  | Painted X Walk2?            | N/A  |  |  |
|                                         | X Walk 1 Direction    | To E |      | X Walk 2 Direction          | N/A  |  |  |
| N/A                                     | X Walk 1 Width (in)   | N/A  | N/A  | X Walk 2 Width (in)         | N/A  |  |  |
|                                         | X Walk 1 Slope (%)    | 0.2  |      | X Walk 2 Slope (%)          | N/A  |  |  |
|                                         | X Walk 1 X Slope (%)  | 1.2  |      | X Walk 2 X Slope (%)        | N/A  |  |  |
| N/A                                     | Ramp inside XWalk1?   | N/A  | N/A  | Ramp inside XWalk2?         | N/A  |  |  |
|                                         | Road Slope (%)        | N/A  | N/A  | Clear Space?                | N/A  |  |  |
|                                         | Road X Slope (%)      | N/A  | N/A  | Clear Space to XWalk (in)   | N/A  |  |  |
| N/A                                     | Any Obstructions?     | N/A  | N/A  | Storm Grate/Utility Hazard? | N/A  |  |  |
|                                         | Obstruction Type      |      |      | Storm Grate/Utility Type    |      |  |  |
|                                         |                       | N/A  |      |                             | N/A  |  |  |
|                                         |                       |      | Yes  | Surface Condition? (G/P)    | Good |  |  |