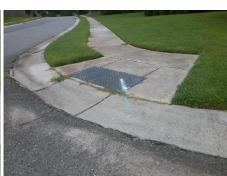

## **Access Compliance Report Public Rights-of-Way** (Curb Ramps)

Intersection ID: 45133 Main Street: SATTERFIELD CT Cross Street: LITTLE\_WHITEOAK\_RD Location: NW **ADA ID: 6BACE89660C7** Ramp Type: Perp Initial Pass/Fail: Fail **Overall Compliance: No Severity Score:** 10

Total Cost:

1850.00

| Field Measurements/Component Compliance |                       |      |      |                             |      |  |  |
|-----------------------------------------|-----------------------|------|------|-----------------------------|------|--|--|
| Compliance Description D                |                       | Data | Comp | liance Description          | Data |  |  |
| N/A                                     | Ramp Length (in)      | 51.0 | Yes  | Ramp Slope (%)              | 7.5  |  |  |
| No                                      | Ramp Width (in)       | 37.5 | No   | Ramp XSlope (%)             | 2.5  |  |  |
| N/A                                     | Flare Type LT         | N/A  | N/A  | Flare Type RT               | N/A  |  |  |
| N/A                                     | Flare Slope LT (%)    | N/A  | N/A  | Flare Slope RT (%)          | N/A  |  |  |
| N/A                                     | Flare Traversable LT? | N/A  | N/A  | Flare Traversable RT?       | N/A  |  |  |
| N/A                                     | Landing Length (in)   | N/A  | N/A  | DWS Provided?               | N/A  |  |  |
| N/A                                     | Landing Width (in)    | N/A  | N/A  | DWS Contrast?               | N/A  |  |  |
| N/A                                     | Landing Slope (%)     | N/A  | N/A  | DWS Length (in)             | N/A  |  |  |
| N/A                                     | Landing X Slope (%)   | N/A  | N/A  | DWS Full Width?             | N/A  |  |  |
| N/A                                     | Landing Curb? (Y/N)   | N/A  | N/A  | DWS Offset (in)             | N/A  |  |  |
| N/A                                     | Shared Landing?       | N/A  |      |                             |      |  |  |
| N/A                                     | Gutter Ponding?       | N/A  | N/A  | Gutter Slope (%)            | N/A  |  |  |
| N/A                                     | Gutter Lip Ht (in)    | N/A  | N/A  | Gutter X Slope (%)          | N/A  |  |  |
| N/A                                     | Painted X Walk1?      | No   | N/A  | Painted X Walk2?            | N/A  |  |  |
|                                         | X Walk 1 Direction    | To E |      | X Walk 2 Direction          | N/A  |  |  |
| N/A                                     | X Walk 1 Width (in)   | N/A  | N/A  | X Walk 2 Width (in)         | N/A  |  |  |
|                                         | X Walk 1 Slope (%)    | 0.2  |      | X Walk 2 Slope (%)          | N/A  |  |  |
|                                         | X Walk 1 X Slope (%)  | 1.2  |      | X Walk 2 X Slope (%)        | N/A  |  |  |
| N/A                                     | Ramp inside XWalk1?   | N/A  | N/A  | Ramp inside XWalk2?         | N/A  |  |  |
|                                         | Road Slope (%)        | N/A  | N/A  | Clear Space?                | N/A  |  |  |
|                                         | Road X Slope (%)      | N/A  | N/A  | Clear Space to XWalk (in)   | N/A  |  |  |
| N/A                                     | Any Obstructions?     | N/A  | N/A  | Storm Grate/Utility Hazard? | N/A  |  |  |
|                                         | Obstruction Type      |      |      | Storm Grate/Utility Type    |      |  |  |
|                                         |                       | N/A  |      |                             | N/A  |  |  |
|                                         |                       |      | Yes  | Surface Condition? (G/P)    | Good |  |  |