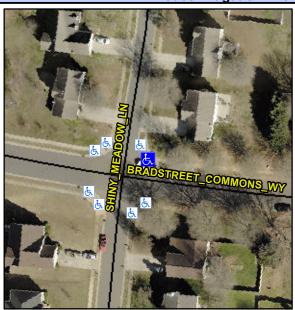

## Access Compliance Report Public Rights-of-Way (Curb Ramps)

Intersection ID: 29422 Main Street: BRADSTREET\_COMMONS\_WYCross Street: SHINY\_MEADOW\_LN Location: NE

ADA ID: 6BB01AEF8762 Ramp Type: Perp Initial Pass/Fail: Fail Overall Compliance: No Severity Score: 25