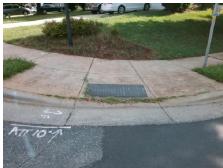

## Field Measurements/Component Compliance

Street 1 Name BRADSTREET COMMONS WY
Stop Condition-Street 2 None
Street 2 Name N/A
Stop Condition-Street 1 N/A

| Possible Solution             |        |       | Field Measurements/Component Compliance |      |      |                             |      |  |
|-------------------------------|--------|-------|-----------------------------------------|------|------|-----------------------------|------|--|
| Possible Solutions:           |        | Com   | pliance Description                     | Data | Comp | liance Description          | Data |  |
| Remove & Replace Entire Ramp. |        | N/A   | Ramp Length (in)                        | 48.0 | Yes  | Ramp Slope (%)              | 5.1  |  |
| ·                             | •      | Yes   | Ramp Width (in)                         | 49.5 | No   | Ramp XSlope (%)             | 8.2  |  |
|                               |        | N/A   | Flare Type LT                           | N/A  | N/A  | Flare Type RT               | N/A  |  |
|                               |        | N/A   | Flare Slope LT (%)                      | N/A  | N/A  | Flare Slope RT (%)          | N/A  |  |
|                               |        | N/A   | Flare Traversable LT?                   | N/A  | N/A  | Flare Traversable RT?       | N/A  |  |
|                               |        | N/A   | Landing Length (in)                     | N/A  | N/A  | DWS Provided?               | N/A  |  |
| Surveyor Notes:               |        | N/A   | Landing Width (in)                      | N/A  | N/A  | DWS Contrast?               | N/A  |  |
| N/A                           |        | N/A   | Landing Slope (%)                       | N/A  | N/A  | DWS Length (in)             | N/A  |  |
|                               |        | N/A   | Landing X Slope (%)                     | N/A  | N/A  | DWS Full Width?             | N/A  |  |
|                               |        | N/A   | Landing Curb? (Y/N)                     | N/A  | N/A  | DWS Offset (in)             | N/A  |  |
|                               |        | N/A   | Shared Landing?                         | N/A  |      |                             |      |  |
| PROW/ADA:                     |        | N/A   | Gutter Ponding?                         | N/A  | N/A  | Gutter Slope (%)            | N/A  |  |
| R304.5.3                      |        | N/A   | Gutter Lip Ht (in)                      | N/A  | N/A  | Gutter X Slope (%)          | N/A  |  |
|                               |        | N/A   | Painted X Walk1?                        | No   | N/A  | Painted X Walk2?            | N/A  |  |
|                               |        |       | X Walk 1 Direction                      | To S |      | X Walk 2 Direction          | N/A  |  |
|                               |        | N/A   | X Walk 1 Width (in)                     | N/A  | N/A  | X Walk 2 Width (in)         | N/A  |  |
|                               |        |       | X Walk 1 Slope (%)                      | 5.7  |      | X Walk 2 Slope (%)          | N/A  |  |
|                               |        |       | X Walk 1 X Slope (%)                    | 6.6  |      | X Walk 2 X Slope (%)        | N/A  |  |
|                               |        | N/A   | Ramp inside XWalk1?                     | N/A  | N/A  | Ramp inside XWalk2?         | N/A  |  |
|                               |        |       | Road Slope (%)                          | N/A  | N/A  | Clear Space?                | N/A  |  |
|                               |        |       | Road X Slope (%)                        | N/A  | N/A  | Clear Space to XWalk (in)   | N/A  |  |
|                               |        | N/A   | Any Obstructions?                       | N/A  | N/A  | Storm Grate/Utility Hazard? | N/A  |  |
| Total Cost:                   | \$ 185 | 50.00 | Obstruction Type                        |      | l    | Storm Grate/Utility Type    |      |  |
|                               |        |       |                                         | N/A  |      |                             | N/A  |  |
|                               |        |       |                                         |      | Yes  | Surface Condition? (G/P)    | Good |  |
|                               |        |       |                                         |      |      |                             |      |  |