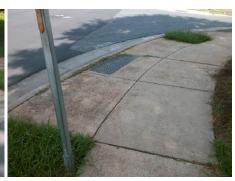

## Field Measurements/Component Compliance

Street 1 Name BRADSTREET COMMONS WY
Stop Condition-Street 2 None
Street 2 Name N/A
Stop Condition-Street 1 N/A

| Possible Solution             |        |       | Field Measurements/Component Compliance |      |      |                             |      |  |
|-------------------------------|--------|-------|-----------------------------------------|------|------|-----------------------------|------|--|
| Possible Solutions:           |        | Com   | pliance Description                     | Data | Comp | liance Description          | Data |  |
| Remove & Replace Entire Ramp. |        | N/A   | Ramp Length (in)                        | 48.0 | Yes  | Ramp Slope (%)              | 5.1  |  |
| ·                             | •      | Yes   | Ramp Width (in)                         | 49.5 | No   | Ramp XSlope (%)             | 8.2  |  |
|                               |        | N/A   | Flare Type LT                           | N/A  | N/A  | Flare Type RT               | N/A  |  |
|                               |        | N/A   | Flare Slope LT (%)                      | N/A  | N/A  | Flare Slope RT (%)          | N/A  |  |
|                               |        | N/A   | Flare Traversable LT?                   | N/A  | N/A  | Flare Traversable RT?       | N/A  |  |
|                               |        | N/A   | Landing Length (in)                     | N/A  | N/A  | DWS Provided?               | N/A  |  |
| Surveyor Notes:               |        | N/A   | Landing Width (in)                      | N/A  | N/A  | DWS Contrast?               | N/A  |  |
| N/A                           |        | N/A   | Landing Slope (%)                       | N/A  | N/A  | DWS Length (in)             | N/A  |  |
|                               |        | N/A   | Landing X Slope (%)                     | N/A  | N/A  | DWS Full Width?             | N/A  |  |
|                               |        | N/A   | Landing Curb? (Y/N)                     | N/A  | N/A  | DWS Offset (in)             | N/A  |  |
|                               |        | N/A   | Shared Landing?                         | N/A  |      |                             |      |  |
| PROW/ADA:                     |        | N/A   | Gutter Ponding?                         | N/A  | N/A  | Gutter Slope (%)            | N/A  |  |
| R304.5.3                      |        | N/A   | Gutter Lip Ht (in)                      | N/A  | N/A  | Gutter X Slope (%)          | N/A  |  |
|                               |        | N/A   | Painted X Walk1?                        | No   | N/A  | Painted X Walk2?            | N/A  |  |
|                               |        |       | X Walk 1 Direction                      | To S |      | X Walk 2 Direction          | N/A  |  |
|                               |        | N/A   | X Walk 1 Width (in)                     | N/A  | N/A  | X Walk 2 Width (in)         | N/A  |  |
|                               |        |       | X Walk 1 Slope (%)                      | 5.7  |      | X Walk 2 Slope (%)          | N/A  |  |
|                               |        |       | X Walk 1 X Slope (%)                    | 6.6  |      | X Walk 2 X Slope (%)        | N/A  |  |
|                               |        | N/A   | Ramp inside XWalk1?                     | N/A  | N/A  | Ramp inside XWalk2?         | N/A  |  |
|                               |        |       | Road Slope (%)                          | N/A  | N/A  | Clear Space?                | N/A  |  |
|                               |        |       | Road X Slope (%)                        | N/A  | N/A  | Clear Space to XWalk (in)   | N/A  |  |
|                               |        | N/A   | Any Obstructions?                       | N/A  | N/A  | Storm Grate/Utility Hazard? | N/A  |  |
| Total Cost:                   | \$ 185 | 50.00 | Obstruction Type                        |      | l    | Storm Grate/Utility Type    |      |  |
|                               |        |       |                                         | N/A  |      |                             | N/A  |  |
|                               |        |       |                                         |      | Yes  | Surface Condition? (G/P)    | Good |  |
|                               |        |       |                                         |      |      |                             |      |  |