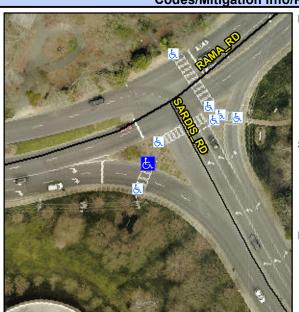

## **Access Compliance Report Public Rights-of-Way** (Curb Ramps)

Intersection ID: 19216 Main Street: RAMA\_RD Cross Street: SARDIS\_RD Location: SW **Overall Compliance: No** ADA ID: 6BB4223DA3FB Ramp Type: IslandPerp Initial Pass/Fail: Fail **Severity Score:** 10

**Codes/Mitigation Info/Possible Solution** 

| Street 1 Name           | SARDIS RD |
|-------------------------|-----------|
| Stop Condition-Street 2 | YieldSign |
| Street 2 Name           | N/A       |
| Stop Condition-Street 1 | N/A       |