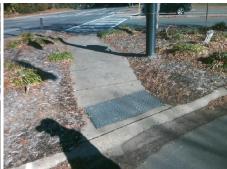

Possible Solutions: Remove & Replace Entire Ramp. Surveyor Notes: N/A PROW/ADA: Not Found, R304.5.1, R304.5.3

Total Cost: 3400.00

| Field Measurements/Component Compliance |                       |       |      |                             |      |  |
|-----------------------------------------|-----------------------|-------|------|-----------------------------|------|--|
| Con                                     | pliance Description   | Data  | Comp | liance Description          | Data |  |
| N/A                                     | Ramp Length (in)      | 55.5  | Yes  | Ramp Slope (%)              | 2.2  |  |
| No                                      | Ramp Width (in)       | 45.0  | No   | Ramp XSlope (%)             | 2.3  |  |
| N/A                                     | Flare Type LT         | N/A   | N/A  | Flare Type RT               | N/A  |  |
| N/A                                     | Flare Slope LT (%)    | N/A   | N/A  | Flare Slope RT (%)          | N/A  |  |
| N/A                                     | Flare Traversable LT? | N/A   | N/A  | Flare Traversable RT?       | N/A  |  |
| N/A                                     | Landing Length (in)   | N/A   | N/A  | DWS Provided?               | N/A  |  |
| N/A                                     | Landing Width (in)    | N/A   | N/A  | DWS Contrast?               | N/A  |  |
| N/A                                     | Landing Slope (%)     | N/A   | N/A  | DWS Length (in)             | N/A  |  |
| N/A                                     | Landing X Slope (%)   | N/A   | N/A  | DWS Full Width?             | N/A  |  |
| N/A                                     | Landing Curb? (Y/N)   | N/A   | N/A  | DWS Offset (in)             | N/A  |  |
| N/A                                     | Shared Landing?       | N/A   |      |                             |      |  |
| N/A                                     | Gutter Ponding?       | N/A   | N/A  | Gutter Slope (%)            | N/A  |  |
| N/A                                     | Gutter Lip Ht (in)    | N/A   | N/A  | Gutter X Slope (%)          | N/A  |  |
| N/A                                     | Painted X Walk1?      | Yes   | N/A  | Painted X Walk2?            | N/A  |  |
|                                         | X Walk 1 Direction    | To SW |      | X Walk 2 Direction          | N/A  |  |
| N/A                                     | X Walk 1 Width (in)   | 110.0 | N/A  | X Walk 2 Width (in)         | N/A  |  |
|                                         | X Walk 1 Slope (%)    | 1.9   |      | X Walk 2 Slope (%)          | N/A  |  |
|                                         | X Walk 1 X Slope (%)  | 0.3   |      | X Walk 2 X Slope (%)        | N/A  |  |
| N/A                                     | Ramp inside XWalk1?   | Yes   | N/A  | Ramp inside XWalk2?         | N/A  |  |
|                                         | Road Slope (%)        | N/A   | N/A  | Clear Space?                | N/A  |  |
|                                         | Road X Slope (%)      | N/A   | N/A  | Clear Space to XWalk (in)   | N/A  |  |
| N/A                                     | Any Obstructions?     | N/A   | N/A  | Storm Grate/Utility Hazard? | N/A  |  |
|                                         | Obstruction Type      |       |      | Storm Grate/Utility Type    |      |  |
|                                         |                       | N/A   |      |                             | N/A  |  |
|                                         |                       |       | Yes  | Surface Condition? (G/P)    | Good |  |
|                                         |                       |       |      |                             |      |  |