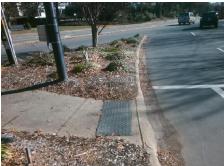

Possible Solutions: Remove & Replace Entire Ramp. Surveyor Notes: N/A PROW/ADA: Not Found, R304.5.1, R304.5.3

Total Cost: 3400.00

| Field Measurements/Component Compliance |                       |       |      |                             |      |  |
|-----------------------------------------|-----------------------|-------|------|-----------------------------|------|--|
| Con                                     | pliance Description   | Data  | Comp | liance Description          | Data |  |
| N/A                                     | Ramp Length (in)      | 55.5  | Yes  | Ramp Slope (%)              | 2.2  |  |
| No                                      | Ramp Width (in)       | 45.0  | No   | Ramp XSlope (%)             | 2.3  |  |
| N/A                                     | Flare Type LT         | N/A   | N/A  | Flare Type RT               | N/A  |  |
| N/A                                     | Flare Slope LT (%)    | N/A   | N/A  | Flare Slope RT (%)          | N/A  |  |
| N/A                                     | Flare Traversable LT? | N/A   | N/A  | Flare Traversable RT?       | N/A  |  |
| N/A                                     | Landing Length (in)   | N/A   | N/A  | DWS Provided?               | N/A  |  |
| N/A                                     | Landing Width (in)    | N/A   | N/A  | DWS Contrast?               | N/A  |  |
| N/A                                     | Landing Slope (%)     | N/A   | N/A  | DWS Length (in)             | N/A  |  |
| N/A                                     | Landing X Slope (%)   | N/A   | N/A  | DWS Full Width?             | N/A  |  |
| N/A                                     | Landing Curb? (Y/N)   | N/A   | N/A  | DWS Offset (in)             | N/A  |  |
| N/A                                     | Shared Landing?       | N/A   |      |                             |      |  |
| N/A                                     | Gutter Ponding?       | N/A   | N/A  | Gutter Slope (%)            | N/A  |  |
| N/A                                     | Gutter Lip Ht (in)    | N/A   | N/A  | Gutter X Slope (%)          | N/A  |  |
| N/A                                     | Painted X Walk1?      | Yes   | N/A  | Painted X Walk2?            | N/A  |  |
|                                         | X Walk 1 Direction    | To SW |      | X Walk 2 Direction          | N/A  |  |
| N/A                                     | X Walk 1 Width (in)   | 110.0 | N/A  | X Walk 2 Width (in)         | N/A  |  |
|                                         | X Walk 1 Slope (%)    | 1.9   |      | X Walk 2 Slope (%)          | N/A  |  |
|                                         | X Walk 1 X Slope (%)  | 0.3   |      | X Walk 2 X Slope (%)        | N/A  |  |
| N/A                                     | Ramp inside XWalk1?   | Yes   | N/A  | Ramp inside XWalk2?         | N/A  |  |
|                                         | Road Slope (%)        | N/A   | N/A  | Clear Space?                | N/A  |  |
|                                         | Road X Slope (%)      | N/A   | N/A  | Clear Space to XWalk (in)   | N/A  |  |
| N/A                                     | Any Obstructions?     | N/A   | N/A  | Storm Grate/Utility Hazard? | N/A  |  |
|                                         | Obstruction Type      |       |      | Storm Grate/Utility Type    |      |  |
|                                         |                       | N/A   |      |                             | N/A  |  |
|                                         |                       |       | Yes  | Surface Condition? (G/P)    | Good |  |
|                                         |                       |       |      |                             |      |  |