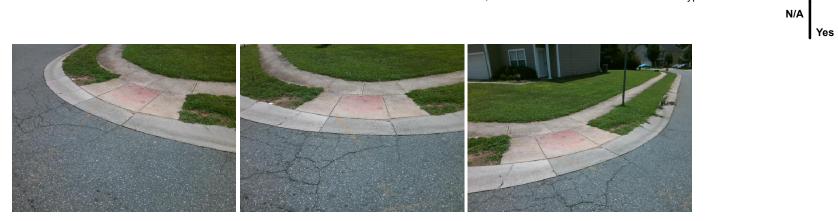

## Access Compliance Report Public Rights-of-Way (Curb Ramps)

| · · · ·                                 |                             |                           |                 |                                                |                       |      |                             |                             |      |
|-----------------------------------------|-----------------------------|---------------------------|-----------------|------------------------------------------------|-----------------------|------|-----------------------------|-----------------------------|------|
| Intersection ID: 43746                  | 6 Main Street: GREENWARE_TL |                           |                 | Cross Street: POTTERS_GLEN_RD                  |                       |      |                             | Location:                   | SW   |
| ADA ID: 6BB65D07EB52                    | Ramp Type: PerpDiag         |                           |                 | Initial Pass/Fail: Fail Overall Compliance: No |                       |      |                             | o Severity Score:           | 10   |
| Codes/Mitigation Info/Possible Solution |                             |                           |                 | Field Measurements/Component Compliance        |                       |      |                             |                             |      |
|                                         | 14.17 J. 1. 1. 1            | Possible Solutions:       |                 | Compliance Description                         |                       |      | Data Compliance Description |                             | Data |
|                                         |                             | Remove & Replace Curb Ra  | mp With         | N/A                                            | Ramp Length (in)      | 48.0 | Yes                         | Ramp Slope (%)              | 5.9  |
|                                         |                             | Two New Directional Ramps |                 | No                                             | Ramp Width (in)       | 40.5 | No                          | Ramp XSlope (%)             | 3.3  |
|                                         |                             | Equivalent.               |                 | N/A                                            | Flare Type LT         | N/A  | N/A                         | Flare Type RT               | N/A  |
|                                         |                             |                           |                 | N/A                                            | Flare Slope LT (%)    | N/A  | N/A                         | Flare Slope RT (%)          | N/A  |
|                                         |                             |                           |                 | N/A                                            | Flare Traversable LT? | N/A  | N/A                         | Flare Traversable RT?       | N/A  |
| -                                       |                             |                           |                 | N/A                                            | Landing Length (in)   | N/A  | N/A                         | DWS Provided?               | N/A  |
| F GUELED &                              |                             | Surveyor Notes:           |                 | N/A                                            | Landing Width (in)    | N/A  | N/A                         | DWS Contrast?               | N/A  |
| POULERS O                               |                             | N/A                       |                 | N/A                                            | Landing Slope (%)     | N/A  | N/A                         | DWS Length (in)             | N/A  |
|                                         |                             |                           |                 | N/A                                            | Landing X Slope (%)   | N/A  | N/A                         | DWS Full Width?             | N/A  |
|                                         |                             |                           |                 | N/A                                            | Landing Curb? (Y/N)   | N/A  | N/A                         | DWS Offset (in)             | N/A  |
|                                         |                             | N/A                       | Shared Landing? | N/A                                            |                       |      |                             |                             |      |
| PROW/ADA:                               |                             |                           |                 | N/A                                            | Gutter Ponding?       | N/A  | N/A                         | Gutter Slope (%)            | N/A  |
| R304.5.1, R304.5.3                      |                             |                           |                 | N/A                                            | Gutter Lip Ht (in)    | N/A  | N/A                         | Gutter X Slope (%)          | N/A  |
|                                         |                             |                           |                 | N/A                                            | Painted X Walk1?      | No   | N/A                         | Painted X Walk2?            | No   |
|                                         |                             |                           |                 |                                                | X Walk 1 Direction    | To E |                             | X Walk 2 Direction          | To N |
| AND AND                                 | -1 124                      |                           |                 | N/A                                            | X Walk 1 Width (in)   | N/A  | N/A                         | X Walk 2 Width (in)         | N/A  |
| Street 1 Name                           | GREENWARE TL                | _                         |                 |                                                | X Walk 1 Slope (%)    | 4.1  |                             | X Walk 2 Slope (%)          | 3.4  |
| Stop Condition-Street 2                 | None                        |                           |                 |                                                | X Walk 1 X Slope (%)  | 1.1  |                             | X Walk 2 X Slope (%)        | 5.9  |
| Street 2 Name                           | POTTERS GLEN RD             |                           |                 | N/A                                            | Ramp inside XWalk1?   | N/A  | N/A                         | Ramp inside XWalk2?         | N/A  |
| Stop Condition-Street 1                 | StopSign                    |                           |                 |                                                | Road Slope (%)        | 2.8  | N/A                         | Clear Space?                | N/A  |
|                                         |                             |                           |                 |                                                | Road X Slope (%)      | 3.5  | N/A                         | Clear Space to XWalk (in)   | N/A  |
|                                         |                             |                           |                 | N/A                                            | Any Obstructions?     | N/A  | N/A                         | Storm Grate/Utility Hazard? | N/A  |
|                                         |                             | Total Cost:               | \$ 3200.00      |                                                | Obstruction Type      |      |                             | Storm Grate/Utility Type    |      |
|                                         |                             |                           |                 |                                                |                       | N/A  |                             |                             | N/A  |
|                                         |                             |                           |                 |                                                |                       |      |                             |                             |      |