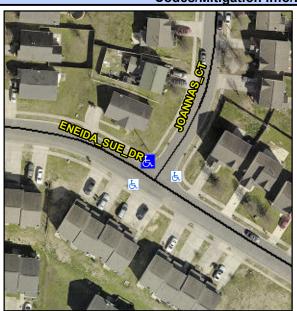

## **Access Compliance Report Public Rights-of-Way** (Curb Ramps)

Intersection ID: 42550 Main Street: ENEIDA SUE DR **Cross Street: JOANNAS CT** Location: N **Overall Compliance: No Severity Score:** ADA ID: 6BB8F74EDB6B Ramp Type: BlendTrans1 Initial Pass/Fail: Fail 8.75

## Field Measurements/Component Compliance

**ENEIDA SUE DR** Street 1 Name Stop Condition-Street 1 **JOANNAS CT** Street 2 Name Stop Condition-Street 2

Possible Solutions: Remove & Replace Curb Ramp With Two New Directional Ramps or Equivalent. Surveyor Notes: N/A PROW/ADA: Not Found, R304.5.1