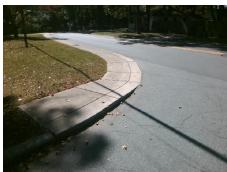

RT RP < 5%

PROW/ADA:

R304.5.1, R304.3.2, R304.5.3

Total Cost: \$ 1600.00

| Data | Compliance Description      |     | Data | Compliance Description |     |
|------|-----------------------------|-----|------|------------------------|-----|
| 57.0 | Ramp Length RT (in)         | N/A | 56.0 | Ramp Length LT (in)    | N/A |
| 37.0 | Ramp Width RT (in)          | No  | 37.0 | Ramp Width LT (in)     | No  |
| 1.9  | Ramp Slope RT (%)           | Yes | 14.4 | Ramp Slope LT (%)      | No  |
| 0.9  | Ramp XSlope RT (%)          | Yes | 2.2  | Ramp XSlope LT (%)     | No  |
| N/A  | DWS Provided?               | N/A | N/A  | Landing Length (in)    | N/A |
| N/A  | DWS Contrast?               | N/A | N/A  | Landing Width (in)     | N/A |
| N/A  | DWS Length (in)             | N/A | N/A  | Landing Slope (%)      | N/A |
| N/A  | DWS Full Width?             | N/A | N/A  | Landing X Slope (%)    | N/A |
| N/A  | DWS Offset (in)             | N/A | N/A  | Landing Curb? (Y/N)    | N/A |
|      |                             |     | N/A  | Shared Landing?        | N/A |
| N/A  | Gutter Slope (%)            | N/A | N/A  | Gutter Ponding?        | N/A |
| N/A  | Gutter X Slope (%)          | N/A | N/A  | Gutter Lip Ht (in)     | N/A |
| N/A  | Painted X Walk2?            | N/A | No   | Painted X Walk1?       | N/A |
| N/A  | X Walk 2 Direction          |     | To N | X Walk 1 Direction     |     |
| N/A  | X Walk 2 Width (in)         | N/A | N/A  | X Walk 1 Width (in)    | N/A |
| N/A  | X Walk 2 Slope (%)          |     | 6.5  | X Walk 1 Slope (%)     |     |
| N/A  | X Walk 2 X Slope (%)        |     | 1.4  | X Walk 1 X Slope (%)   |     |
| N/A  | Ramp inside XWalk2?         | N/A | N/A  | Ramp inside XWalk1?    | N/A |
| N/A  | Clear Space?                | N/A | N/A  | Road Slope (%)         |     |
| N/A  | Clear Space to XWalk (in)   | N/A | N/A  | Road X Slope (%)       |     |
| N/A  | Storm Grate/Utility Hazard? | N/A | N/A  | Any Obstructions?      | N/A |
|      | Storm Grate/Utility Type    |     |      | Obstruction Type       |     |
| N/A  |                             |     | N/A  |                        |     |
| Good | Surface Condition? (G/P)    | Yes |      |                        |     |
| 6.6  | Curb Slope (%)              | N/A |      |                        |     |