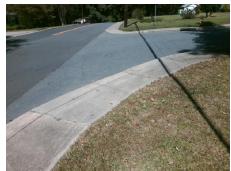

RT RP < 5%

PROW/ADA:

R304.5.1, R304.3.2, R304.5.3

Total Cost: \$ 1600.00

| Data | Compliance Description      |     | Data | Compliance Description |     |
|------|-----------------------------|-----|------|------------------------|-----|
| 57.0 | Ramp Length RT (in)         | N/A | 56.0 | Ramp Length LT (in)    | N/A |
| 37.0 | Ramp Width RT (in)          | No  | 37.0 | Ramp Width LT (in)     | No  |
| 1.9  | Ramp Slope RT (%)           | Yes | 14.4 | Ramp Slope LT (%)      | No  |
| 0.9  | Ramp XSlope RT (%)          | Yes | 2.2  | Ramp XSlope LT (%)     | No  |
| N/A  | DWS Provided?               | N/A | N/A  | Landing Length (in)    | N/A |
| N/A  | DWS Contrast?               | N/A | N/A  | Landing Width (in)     | N/A |
| N/A  | DWS Length (in)             | N/A | N/A  | Landing Slope (%)      | N/A |
| N/A  | DWS Full Width?             | N/A | N/A  | Landing X Slope (%)    | N/A |
| N/A  | DWS Offset (in)             | N/A | N/A  | Landing Curb? (Y/N)    | N/A |
|      |                             |     | N/A  | Shared Landing?        | N/A |
| N/A  | Gutter Slope (%)            | N/A | N/A  | Gutter Ponding?        | N/A |
| N/A  | Gutter X Slope (%)          | N/A | N/A  | Gutter Lip Ht (in)     | N/A |
| N/A  | Painted X Walk2?            | N/A | No   | Painted X Walk1?       | N/A |
| N/A  | X Walk 2 Direction          |     | To N | X Walk 1 Direction     |     |
| N/A  | X Walk 2 Width (in)         | N/A | N/A  | X Walk 1 Width (in)    | N/A |
| N/A  | X Walk 2 Slope (%)          |     | 6.5  | X Walk 1 Slope (%)     |     |
| N/A  | X Walk 2 X Slope (%)        |     | 1.4  | X Walk 1 X Slope (%)   |     |
| N/A  | Ramp inside XWalk2?         | N/A | N/A  | Ramp inside XWalk1?    | N/A |
| N/A  | Clear Space?                | N/A | N/A  | Road Slope (%)         |     |
| N/A  | Clear Space to XWalk (in)   | N/A | N/A  | Road X Slope (%)       |     |
| N/A  | Storm Grate/Utility Hazard? | N/A | N/A  | Any Obstructions?      | N/A |
|      | Storm Grate/Utility Type    |     |      | Obstruction Type       |     |
| N/A  |                             |     | N/A  |                        |     |
| Good | Surface Condition? (G/P)    | Yes |      |                        |     |
| 6.6  | Curb Slope (%)              | N/A |      |                        |     |