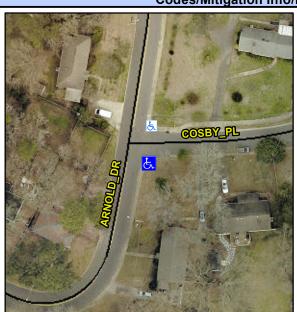

## Access Compliance Report Public Rights-of-Way (Curb Ramps)

Intersection ID: 13351 Main Street: COSBY\_PL Cross Street: ARNOLD\_DR Location: SE

ADA ID: 6BB95CA419A5 Ramp Type: Para Initial Pass/Fail: Fail Overall Compliance: No Severity Score: 35

## Field Measurements/Component Compliance

Street 1 Name COSBY PL
Stop Condition-Street 1 StopSign
Street 2 Name N/A
Stop Condition-Street 2 N/A

Possible Solutions:

Remove & Replace Entire Ramp.

Surveyor Notes: