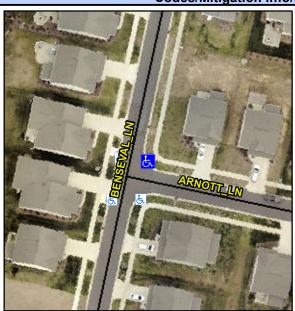

## Access Compliance Report Public Rights-of-Way (Curb Ramps)

Intersection ID: 54373 Main Street: BENSEVAL\_LN Cross Street: ARNOTT\_LN Location: E

ADA ID: 6BBA70CF047A Ramp Type: PerpDiag Initial Pass/Fail: Fail Overall Compliance: No Severity Score: 13.75