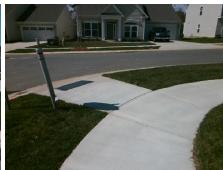

## Field Measurements/Component Compliance

Street 1 Name
Stop Condition-Street 2
Street 2 Name
Stop Condition-Street 1

BENSEVAL LN None ARNOTT LN StopSign Possible Solutions:

Remove & Replace Curb Ramp With Two New Directional Ramps or Equivalent.

Surveyor Notes:

N/A

PROW/ADA:

Not Found, R304.2.2, R304.5.3

Total Cost: \$ 3200.00

| Compliance Description |                       | Data  | Compliance Description |                             | Data  |
|------------------------|-----------------------|-------|------------------------|-----------------------------|-------|
| N/A                    | Ramp Length (in)      | 110.0 | No                     | Ramp Slope (%)              | 8.6   |
| Yes                    | Ramp Width (in)       | 48.0  | No                     | Ramp XSlope (%)             | 4.7   |
| N/A                    | Flare Type LT         | N/A   | N/A                    | Flare Type RT               | N/A   |
| N/A                    | Flare Slope LT (%)    | N/A   | N/A                    | Flare Slope RT (%)          | N/A   |
| N/A                    | Flare Traversable LT? | N/A   | N/A                    | Flare Traversable RT?       | N/A   |
| N/A                    | Landing Length (in)   | N/A   | N/A                    | DWS Provided?               | N/A   |
| N/A                    | Landing Width (in)    | N/A   | N/A                    | DWS Contrast?               | N/A   |
| N/A                    | Landing Slope (%)     | N/A   | N/A                    | DWS Length (in)             | N/A   |
| N/A                    | Landing X Slope (%)   | N/A   | N/A                    | DWS Full Width?             | N/A   |
| N/A                    | Landing Curb? (Y/N)   | N/A   | N/A                    | DWS Offset (in)             | N/A   |
| N/A                    | Shared Landing?       | N/A   |                        |                             |       |
| N/A                    | Gutter Ponding?       | N/A   | N/A                    | Gutter Slope (%)            | N/A   |
| N/A                    | Gutter Lip Ht (in)    | N/A   | N/A                    | Gutter X Slope (%)          | N/A   |
| N/A                    | Painted X Walk1?      | No    | N/A                    | Painted X Walk2?            | No    |
|                        | X Walk 1 Direction    | To NW |                        | X Walk 2 Direction          | To SW |
| N/A                    | X Walk 1 Width (in)   | N/A   | N/A                    | X Walk 2 Width (in)         | N/A   |
|                        | X Walk 1 Slope (%)    | 2.9   |                        | X Walk 2 Slope (%)          | 0.6   |
|                        | X Walk 1 X Slope (%)  | 3.2   |                        | X Walk 2 X Slope (%)        | 1.4   |
| N/A                    | Ramp inside XWalk1?   | N/A   | N/A                    | Ramp inside XWalk2?         | N/A   |
|                        | Road Slope (%)        | 4.0   | N/A                    | Clear Space?                | N/A   |
|                        | Road X Slope (%)      | 2.0   | N/A                    | Clear Space to XWalk (in)   | N/A   |
| N/A                    | Any Obstructions?     | N/A   | N/A                    | Storm Grate/Utility Hazard? | N/A   |
|                        | Obstruction Type      |       |                        | Storm Grate/Utility Type    |       |
|                        |                       | N/A   |                        |                             | N/A   |