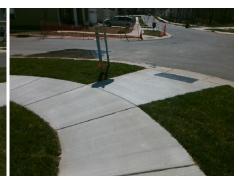

## Field Measurements/Component Compliance

Street 1 Name
Stop Condition-Street 2
Street 2 Name
Stop Condition-Street 1

BENSEVAL LN None ARNOTT LN StopSign Possible Solutions:

Remove & Replace Curb Ramp With Two New Directional Ramps or Equivalent.

Surveyor Notes:

N/A

PROW/ADA:

Not Found, R304.2.2, R304.5.3

Total Cost: \$ 3200.00

| Compliance Description |                       | Data  | Compliance Description |                             | Data  |
|------------------------|-----------------------|-------|------------------------|-----------------------------|-------|
| N/A                    | Ramp Length (in)      | 110.0 | No                     | Ramp Slope (%)              | 8.6   |
| Yes                    | Ramp Width (in)       | 48.0  | No                     | Ramp XSlope (%)             | 4.7   |
| N/A                    | Flare Type LT         | N/A   | N/A                    | Flare Type RT               | N/A   |
| N/A                    | Flare Slope LT (%)    | N/A   | N/A                    | Flare Slope RT (%)          | N/A   |
| N/A                    | Flare Traversable LT? | N/A   | N/A                    | Flare Traversable RT?       | N/A   |
| N/A                    | Landing Length (in)   | N/A   | N/A                    | DWS Provided?               | N/A   |
| N/A                    | Landing Width (in)    | N/A   | N/A                    | DWS Contrast?               | N/A   |
| N/A                    | Landing Slope (%)     | N/A   | N/A                    | DWS Length (in)             | N/A   |
| N/A                    | Landing X Slope (%)   | N/A   | N/A                    | DWS Full Width?             | N/A   |
| N/A                    | Landing Curb? (Y/N)   | N/A   | N/A                    | DWS Offset (in)             | N/A   |
| N/A                    | Shared Landing?       | N/A   |                        |                             |       |
| N/A                    | Gutter Ponding?       | N/A   | N/A                    | Gutter Slope (%)            | N/A   |
| N/A                    | Gutter Lip Ht (in)    | N/A   | N/A                    | Gutter X Slope (%)          | N/A   |
| N/A                    | Painted X Walk1?      | No    | N/A                    | Painted X Walk2?            | No    |
|                        | X Walk 1 Direction    | To NW |                        | X Walk 2 Direction          | To SW |
| N/A                    | X Walk 1 Width (in)   | N/A   | N/A                    | X Walk 2 Width (in)         | N/A   |
|                        | X Walk 1 Slope (%)    | 2.9   |                        | X Walk 2 Slope (%)          | 0.6   |
|                        | X Walk 1 X Slope (%)  | 3.2   |                        | X Walk 2 X Slope (%)        | 1.4   |
| N/A                    | Ramp inside XWalk1?   | N/A   | N/A                    | Ramp inside XWalk2?         | N/A   |
|                        | Road Slope (%)        | 4.0   | N/A                    | Clear Space?                | N/A   |
|                        | Road X Slope (%)      | 2.0   | N/A                    | Clear Space to XWalk (in)   | N/A   |
| N/A                    | Any Obstructions?     | N/A   | N/A                    | Storm Grate/Utility Hazard? | N/A   |
|                        | Obstruction Type      |       |                        | Storm Grate/Utility Type    |       |
|                        |                       | N/A   |                        |                             | N/A   |