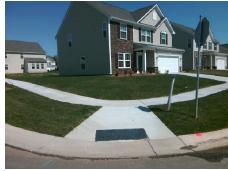

## Field Measurements/Component Compliance

Street 1 Name
Stop Condition-Street 2
Street 2 Name
Stop Condition-Street 1

BENSEVAL LN None ARNOTT LN StopSign Possible Solutions:

Remove & Replace Curb Ramp With Two New Directional Ramps or Equivalent.

Surveyor Notes:

N/A

PROW/ADA:

Not Found, R304.2.2, R304.5.3

Total Cost: \$ 3200.00

| Compliance Description |                       | Data  | Compliance Description |                             | Data  |
|------------------------|-----------------------|-------|------------------------|-----------------------------|-------|
| N/A                    | Ramp Length (in)      | 110.0 | No                     | Ramp Slope (%)              | 8.6   |
| Yes                    | Ramp Width (in)       | 48.0  | No                     | Ramp XSlope (%)             | 4.7   |
| N/A                    | Flare Type LT         | N/A   | N/A                    | Flare Type RT               | N/A   |
| N/A                    | Flare Slope LT (%)    | N/A   | N/A                    | Flare Slope RT (%)          | N/A   |
| N/A                    | Flare Traversable LT? | N/A   | N/A                    | Flare Traversable RT?       | N/A   |
| N/A                    | Landing Length (in)   | N/A   | N/A                    | DWS Provided?               | N/A   |
| N/A                    | Landing Width (in)    | N/A   | N/A                    | DWS Contrast?               | N/A   |
| N/A                    | Landing Slope (%)     | N/A   | N/A                    | DWS Length (in)             | N/A   |
| N/A                    | Landing X Slope (%)   | N/A   | N/A                    | DWS Full Width?             | N/A   |
| N/A                    | Landing Curb? (Y/N)   | N/A   | N/A                    | DWS Offset (in)             | N/A   |
| N/A                    | Shared Landing?       | N/A   |                        |                             |       |
| N/A                    | Gutter Ponding?       | N/A   | N/A                    | Gutter Slope (%)            | N/A   |
| N/A                    | Gutter Lip Ht (in)    | N/A   | N/A                    | Gutter X Slope (%)          | N/A   |
| N/A                    | Painted X Walk1?      | No    | N/A                    | Painted X Walk2?            | No    |
|                        | X Walk 1 Direction    | To NW |                        | X Walk 2 Direction          | To SW |
| N/A                    | X Walk 1 Width (in)   | N/A   | N/A                    | X Walk 2 Width (in)         | N/A   |
|                        | X Walk 1 Slope (%)    | 2.9   |                        | X Walk 2 Slope (%)          | 0.6   |
|                        | X Walk 1 X Slope (%)  | 3.2   |                        | X Walk 2 X Slope (%)        | 1.4   |
| N/A                    | Ramp inside XWalk1?   | N/A   | N/A                    | Ramp inside XWalk2?         | N/A   |
|                        | Road Slope (%)        | 4.0   | N/A                    | Clear Space?                | N/A   |
|                        | Road X Slope (%)      | 2.0   | N/A                    | Clear Space to XWalk (in)   | N/A   |
| N/A                    | Any Obstructions?     | N/A   | N/A                    | Storm Grate/Utility Hazard? | N/A   |
|                        | Obstruction Type      |       |                        | Storm Grate/Utility Type    |       |
|                        |                       | N/A   |                        |                             | N/A   |