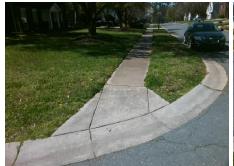

## Access Compliance Report Public Rights-of-Way (Curb Ramps)

Intersection ID: 24507 Main Street: WALKERS\_CREEK\_DR Cross Street: WALKERS\_DOWN\_CT Location: SW

ADA ID: 6BBB96F290F9 Ramp Type: Directional1 Initial Pass/Fail: Fail Overall Compliance: No Severity Score: 33.75

## Field Measurements/Component Compliance

Street 1 Name
WALKERS DOWN CT
Stop Condition-Street 1
StopSign
Street 2 Name
N/A
Stop Condition-Street 2
N/A

Total Cost: \$ 1600.00

| Field Measurements/Component Compliance |                       |       |      |                             |      |
|-----------------------------------------|-----------------------|-------|------|-----------------------------|------|
| Comp                                    | liance Description    | Data  | Comp | liance Description          | Data |
| N/A                                     | Ramp Length (in)      | 53.0  | N/A  | Grade Break?                | N/A  |
| No                                      | Ramp Width (in)       | 46.5  | N/A  | Grade Break Slope (%)       | 0.0  |
| No                                      | Ramp Slope (%)        | 8.8   | N/A  | Grade Break XSlope (%)      | 0.0  |
| No                                      | Ramp XSlope (%)       | 5.1   |      |                             |      |
| N/A                                     | Flare Type LT         | N/A   | N/A  | Flare Type RT               | N/A  |
| N/A                                     | Flare Slope LT (%)    | N/A   | N/A  | Flare Slope RT (%)          | 0.0  |
| N/A                                     | Flare Traversable LT? | N/A   | N/A  | Flare Traversable RT?       | N/A  |
| N/A                                     | Landing Length (in)   | 0.0   | N/A  | DWS Provided?               | N/A  |
| N/A                                     | Landing Width (in)    | 0.0   | N/A  | DWS Contrast?               | N/A  |
| N/A                                     | Landing Slope (%)     | 0.0   | N/A  | DWS Length (in)             | N/A  |
| N/A                                     | Landing X Slope (%)   | 0.0   | N/A  | DWS Full Width?             | N/A  |
| N/A                                     | Landing Curb? (Y/N)   | N/A   | N/A  | DWS Offset LT (in)          | N/A  |
| N/A                                     | Shared Landing?       | N/A   | N/A  | DWS Offset RT (in)          | N/A  |
| N/A                                     | Gutter Ponding?       | 0.0   | N/A  | Gutter Slope (%)            | N/A  |
| N/A                                     | Gutter Lip Ht (in)    | 0.0   | N/A  | Gutter X Slope (%)          | N/A  |
| N/A                                     | Painted X Walk1?      | No    |      | Road Slope (%)              | 0.2  |
|                                         | X Walk 1 Direction    | To NE |      | Road X Slope (%)            | 1.4  |
|                                         | X Walk 1 Width (in)   | N/A   |      | Clear Space?                | N/A  |
|                                         | X Walk 1 Slope (%)    | 0.2   | N/A  | Clear Space to XWalk (in)   | N/A  |
|                                         | X Walk 1 X Slope (%)  | 1.4   | N/A  | Storm Grate/Utility Hazard? | N/A  |
| N/A                                     | Ramp inside XWalk1?   | N/A   |      | Storm Grate/Utility Type    |      |
| N/A                                     | Any Obstructions?     | N/A   |      |                             | N/A  |
|                                         | Obstruction Type      |       | Yes  | Surface Condition? (G/P)    | Good |
|                                         |                       | N/A   | N/A  | Curb Slope (%)              | 14.6 |
|                                         |                       |       |      |                             |      |