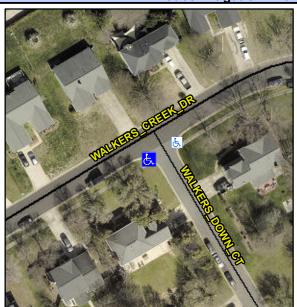

## Access Compliance Report Public Rights-of-Way (Curb Ramps)

Intersection ID: 24507 Main Street: WALKERS\_CREEK\_DR Cross Street: WALKERS\_DOWN\_CT Location: SW

ADA ID: 6BBB96F290F9 Ramp Type: Directional1 Initial Pass/Fail: Fail Overall Compliance: No Severity Score: 33.75