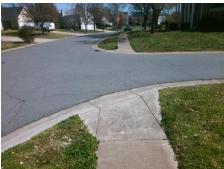

## Access Compliance Report Public Rights-of-Way (Curb Ramps)

Intersection ID: 24507 Main Street: WALKERS\_CREEK\_DR Cross Street: WALKERS\_DOWN\_CT Location: SW

ADA ID: 6BBB96F290F9 Ramp Type: Directional1 Initial Pass/Fail: Fail Overall Compliance: No Severity Score: 33.75

## Field Measurements/Component Compliance

Street 1 Name
WALKERS DOWN CT
Stop Condition-Street 1
StopSign
Street 2 Name
N/A
Stop Condition-Street 2
N/A

Total Cost: \$ 1600.00

| Field Measurements/Component Compliance |                       |       |      |                             |      |
|-----------------------------------------|-----------------------|-------|------|-----------------------------|------|
| Comp                                    | liance Description    | Data  | Comp | liance Description          | Data |
| N/A                                     | Ramp Length (in)      | 53.0  | N/A  | Grade Break?                | N/A  |
| No                                      | Ramp Width (in)       | 46.5  | N/A  | Grade Break Slope (%)       | 0.0  |
| No                                      | Ramp Slope (%)        | 8.8   | N/A  | Grade Break XSlope (%)      | 0.0  |
| No                                      | Ramp XSlope (%)       | 5.1   |      |                             |      |
| N/A                                     | Flare Type LT         | N/A   | N/A  | Flare Type RT               | N/A  |
| N/A                                     | Flare Slope LT (%)    | N/A   | N/A  | Flare Slope RT (%)          | 0.0  |
| N/A                                     | Flare Traversable LT? | N/A   | N/A  | Flare Traversable RT?       | N/A  |
| N/A                                     | Landing Length (in)   | 0.0   | N/A  | DWS Provided?               | N/A  |
| N/A                                     | Landing Width (in)    | 0.0   | N/A  | DWS Contrast?               | N/A  |
| N/A                                     | Landing Slope (%)     | 0.0   | N/A  | DWS Length (in)             | N/A  |
| N/A                                     | Landing X Slope (%)   | 0.0   | N/A  | DWS Full Width?             | N/A  |
| N/A                                     | Landing Curb? (Y/N)   | N/A   | N/A  | DWS Offset LT (in)          | N/A  |
| N/A                                     | Shared Landing?       | N/A   | N/A  | DWS Offset RT (in)          | N/A  |
| N/A                                     | Gutter Ponding?       | 0.0   | N/A  | Gutter Slope (%)            | N/A  |
| N/A                                     | Gutter Lip Ht (in)    | 0.0   | N/A  | Gutter X Slope (%)          | N/A  |
| N/A                                     | Painted X Walk1?      | No    |      | Road Slope (%)              | 0.2  |
|                                         | X Walk 1 Direction    | To NE |      | Road X Slope (%)            | 1.4  |
|                                         | X Walk 1 Width (in)   | N/A   |      | Clear Space?                | N/A  |
|                                         | X Walk 1 Slope (%)    | 0.2   | N/A  | Clear Space to XWalk (in)   | N/A  |
|                                         | X Walk 1 X Slope (%)  | 1.4   | N/A  | Storm Grate/Utility Hazard? | N/A  |
| N/A                                     | Ramp inside XWalk1?   | N/A   |      | Storm Grate/Utility Type    |      |
| N/A                                     | Any Obstructions?     | N/A   |      |                             | N/A  |
|                                         | Obstruction Type      |       | Yes  | Surface Condition? (G/P)    | Good |
|                                         |                       | N/A   | N/A  | Curb Slope (%)              | 14.6 |
|                                         |                       |       |      |                             |      |