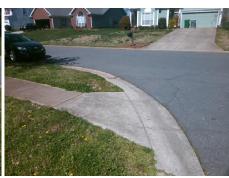

## Access Compliance Report Public Rights-of-Way (Curb Ramps)

Intersection ID: 24507 Main Street: WALKERS\_CREEK\_DR Cross Street: WALKERS\_DOWN\_CT Location: SW

ADA ID: 6BBB96F290F9 Ramp Type: Directional1 Initial Pass/Fail: Fail Overall Compliance: No Severity Score: 33.75

## Field Measurements/Component Compliance

Street 1 Name
WALKERS DOWN CT
Stop Condition-Street 1
StopSign
Street 2 Name
N/A
Stop Condition-Street 2
N/A

Total Cost: \$ 1600.00

| Field Measurements/Component Compliance |                       |       |      |                             |      |
|-----------------------------------------|-----------------------|-------|------|-----------------------------|------|
| Comp                                    | liance Description    | Data  | Comp | liance Description          | Data |
| N/A                                     | Ramp Length (in)      | 53.0  | N/A  | Grade Break?                | N/A  |
| No                                      | Ramp Width (in)       | 46.5  | N/A  | Grade Break Slope (%)       | 0.0  |
| No                                      | Ramp Slope (%)        | 8.8   | N/A  | Grade Break XSlope (%)      | 0.0  |
| No                                      | Ramp XSlope (%)       | 5.1   |      |                             |      |
| N/A                                     | Flare Type LT         | N/A   | N/A  | Flare Type RT               | N/A  |
| N/A                                     | Flare Slope LT (%)    | N/A   | N/A  | Flare Slope RT (%)          | 0.0  |
| N/A                                     | Flare Traversable LT? | N/A   | N/A  | Flare Traversable RT?       | N/A  |
| N/A                                     | Landing Length (in)   | 0.0   | N/A  | DWS Provided?               | N/A  |
| N/A                                     | Landing Width (in)    | 0.0   | N/A  | DWS Contrast?               | N/A  |
| N/A                                     | Landing Slope (%)     | 0.0   | N/A  | DWS Length (in)             | N/A  |
| N/A                                     | Landing X Slope (%)   | 0.0   | N/A  | DWS Full Width?             | N/A  |
| N/A                                     | Landing Curb? (Y/N)   | N/A   | N/A  | DWS Offset LT (in)          | N/A  |
| N/A                                     | Shared Landing?       | N/A   | N/A  | DWS Offset RT (in)          | N/A  |
| N/A                                     | Gutter Ponding?       | 0.0   | N/A  | Gutter Slope (%)            | N/A  |
| N/A                                     | Gutter Lip Ht (in)    | 0.0   | N/A  | Gutter X Slope (%)          | N/A  |
| N/A                                     | Painted X Walk1?      | No    |      | Road Slope (%)              | 0.2  |
|                                         | X Walk 1 Direction    | To NE |      | Road X Slope (%)            | 1.4  |
|                                         | X Walk 1 Width (in)   | N/A   |      | Clear Space?                | N/A  |
|                                         | X Walk 1 Slope (%)    | 0.2   | N/A  | Clear Space to XWalk (in)   | N/A  |
|                                         | X Walk 1 X Slope (%)  | 1.4   | N/A  | Storm Grate/Utility Hazard? | N/A  |
| N/A                                     | Ramp inside XWalk1?   | N/A   |      | Storm Grate/Utility Type    |      |
| N/A                                     | Any Obstructions?     | N/A   |      |                             | N/A  |
|                                         | Obstruction Type      |       | Yes  | Surface Condition? (G/P)    | Good |
|                                         |                       | N/A   | N/A  | Curb Slope (%)              | 14.6 |
|                                         |                       |       |      |                             |      |