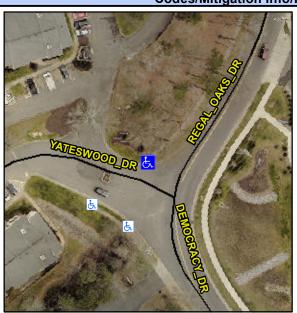

## Access Compliance Report Public Rights-of-Way (Curb Ramps)

Intersection ID: 15388 Main Street: REGAL\_OAKS\_DR Cross Street: DEMOCRACY\_DR Location: N

ADA ID: 6BC1E6AAF8BB Ramp Type: Perp Initial Pass/Fail: Fail Overall Compliance: No Severity Score: 13.75