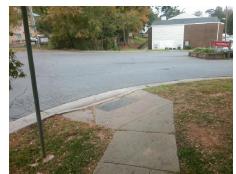

## Access Compliance Report Public Rights-of-Way (Curb Ramps)

Intersection ID: 15388 Main Street: REGAL\_OAKS\_DR Cross Street: DEMOCRACY\_DR Location: N

ADA ID: 6BC1E6AAF8BB Ramp Type: Perp Initial Pass/Fail: Fail Overall Compliance: No Severity Score: 13.75

Possible Solutions:

Remove & Replace Entire Ramp.

Surveyor Notes:

N/A

PROW/ADA:

Not Found, R304.2.2, R304.5.3

Total Cost: \$ 1850.00

| Field Measurements/Component Compliance |                       |       |      |                             |      |
|-----------------------------------------|-----------------------|-------|------|-----------------------------|------|
| Comp                                    | liance Description    | Data  | Comp | liance Description          | Data |
| N/A                                     | Ramp Length (in)      | 68.0  | No   | Ramp Slope (%)              | 8.8  |
| Yes                                     | Ramp Width (in)       | 48.0  | No   | Ramp XSlope (%)             | 2.5  |
| N/A                                     | Flare Type LT         | N/A   | N/A  | Flare Type RT               | N/A  |
| N/A                                     | Flare Slope LT (%)    | N/A   | N/A  | Flare Slope RT (%)          | N/A  |
| N/A                                     | Flare Traversable LT? | N/A   | N/A  | Flare Traversable RT?       | N/A  |
| N/A                                     | Landing Length (in)   | N/A   | N/A  | DWS Provided?               | N/A  |
| N/A                                     | Landing Width (in)    | N/A   | N/A  | DWS Contrast?               | N/A  |
| N/A                                     | Landing Slope (%)     | N/A   | N/A  | DWS Length (in)             | N/A  |
| N/A                                     | Landing X Slope (%)   | N/A   | N/A  | DWS Full Width?             | N/A  |
| N/A                                     | Landing Curb? (Y/N)   | N/A   | N/A  | DWS Offset (in)             | N/A  |
| N/A                                     | Shared Landing?       | N/A   |      |                             |      |
| N/A                                     | Gutter Ponding?       | N/A   | N/A  | Gutter Slope (%)            | N/A  |
| N/A                                     | Gutter Lip Ht (in)    | N/A   | N/A  | Gutter X Slope (%)          | N/A  |
| N/A                                     | Painted X Walk1?      | No    | N/A  | Painted X Walk2?            | N/A  |
|                                         | X Walk 1 Direction    | To SW |      | X Walk 2 Direction          | N/A  |
| N/A                                     | X Walk 1 Width (in)   | N/A   | N/A  | X Walk 2 Width (in)         | N/A  |
|                                         | X Walk 1 Slope (%)    | 2.0   |      | X Walk 2 Slope (%)          | N/A  |
|                                         | X Walk 1 X Slope (%)  | 7.2   |      | X Walk 2 X Slope (%)        | N/A  |
| N/A                                     | Ramp inside XWalk1?   | N/A   | N/A  | Ramp inside XWalk2?         | N/A  |
|                                         | Road Slope (%)        | N/A   | N/A  | Clear Space?                | N/A  |
|                                         | Road X Slope (%)      | N/A   | N/A  | Clear Space to XWalk (in)   | N/A  |
| N/A                                     | Any Obstructions?     | N/A   | N/A  | Storm Grate/Utility Hazard? | N/A  |
|                                         | Obstruction Type      |       |      | Storm Grate/Utility Type    |      |
|                                         |                       | N/A   |      |                             | N/A  |
|                                         |                       |       | Yes  | Surface Condition? (G/P)    | Good |
|                                         |                       |       |      |                             |      |