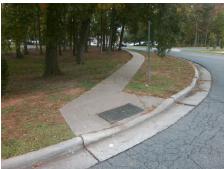

## Access Compliance Report Public Rights-of-Way (Curb Ramps)

Intersection ID: 15388 Main Street: REGAL\_OAKS\_DR Cross Street: DEMOCRACY\_DR Location: N

ADA ID: 6BC1E6AAF8BB Ramp Type: Perp Initial Pass/Fail: Fail Overall Compliance: No Severity Score: 13.75

Possible Solutions:

Remove & Replace Entire Ramp.

Surveyor Notes:

N/A

PROW/ADA:

Not Found, R304.2.2, R304.5.3

Total Cost: \$ 1850.00

| Field Measurements/Component Compliance |                       |       |      |                             |      |
|-----------------------------------------|-----------------------|-------|------|-----------------------------|------|
| Comp                                    | liance Description    | Data  | Comp | liance Description          | Data |
| N/A                                     | Ramp Length (in)      | 68.0  | No   | Ramp Slope (%)              | 8.8  |
| Yes                                     | Ramp Width (in)       | 48.0  | No   | Ramp XSlope (%)             | 2.5  |
| N/A                                     | Flare Type LT         | N/A   | N/A  | Flare Type RT               | N/A  |
| N/A                                     | Flare Slope LT (%)    | N/A   | N/A  | Flare Slope RT (%)          | N/A  |
| N/A                                     | Flare Traversable LT? | N/A   | N/A  | Flare Traversable RT?       | N/A  |
| N/A                                     | Landing Length (in)   | N/A   | N/A  | DWS Provided?               | N/A  |
| N/A                                     | Landing Width (in)    | N/A   | N/A  | DWS Contrast?               | N/A  |
| N/A                                     | Landing Slope (%)     | N/A   | N/A  | DWS Length (in)             | N/A  |
| N/A                                     | Landing X Slope (%)   | N/A   | N/A  | DWS Full Width?             | N/A  |
| N/A                                     | Landing Curb? (Y/N)   | N/A   | N/A  | DWS Offset (in)             | N/A  |
| N/A                                     | Shared Landing?       | N/A   |      |                             |      |
| N/A                                     | Gutter Ponding?       | N/A   | N/A  | Gutter Slope (%)            | N/A  |
| N/A                                     | Gutter Lip Ht (in)    | N/A   | N/A  | Gutter X Slope (%)          | N/A  |
| N/A                                     | Painted X Walk1?      | No    | N/A  | Painted X Walk2?            | N/A  |
|                                         | X Walk 1 Direction    | To SW |      | X Walk 2 Direction          | N/A  |
| N/A                                     | X Walk 1 Width (in)   | N/A   | N/A  | X Walk 2 Width (in)         | N/A  |
|                                         | X Walk 1 Slope (%)    | 2.0   |      | X Walk 2 Slope (%)          | N/A  |
|                                         | X Walk 1 X Slope (%)  | 7.2   |      | X Walk 2 X Slope (%)        | N/A  |
| N/A                                     | Ramp inside XWalk1?   | N/A   | N/A  | Ramp inside XWalk2?         | N/A  |
|                                         | Road Slope (%)        | N/A   | N/A  | Clear Space?                | N/A  |
|                                         | Road X Slope (%)      | N/A   | N/A  | Clear Space to XWalk (in)   | N/A  |
| N/A                                     | Any Obstructions?     | N/A   | N/A  | Storm Grate/Utility Hazard? | N/A  |
|                                         | Obstruction Type      |       |      | Storm Grate/Utility Type    |      |
|                                         |                       | N/A   |      |                             | N/A  |
|                                         |                       |       | Yes  | Surface Condition? (G/P)    | Good |
|                                         |                       |       |      |                             |      |