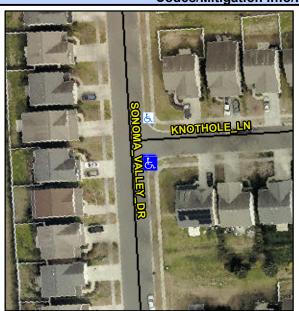

## Access Compliance Report Public Rights-of-Way (Curb Ramps)

Intersection ID: 48769 Main Street: KNOTHOLE\_LN Cross Street: SONOMA\_VALLEY\_DR Location: SE

ADA ID: 6BC3AF09EAB3 Ramp Type: PerpDiag Initial Pass/Fail: Fail Overall Compliance: No Severity Score: 8.75

**Codes/Mitigation Info/Possible Solution** 

Street 1 Name
Stop Condition-Street 2
Street 2 Name
Stop Condition-Street 1

KNOTHOLE LN StopSign SONOMA VALLEY DR None

| i ossible solution              |    |
|---------------------------------|----|
| Possible Solutions:             | Co |
| Remove & Replace Curb Ramp With | N/ |
| Two New Directional Ramps or    | No |
| Equivalent.                     | N/ |
|                                 | N/ |
|                                 | N/ |
|                                 | N/ |
| Surveyor Notes:                 | N/ |
| N/A                             | N/ |
|                                 | N/ |
|                                 | N/ |
|                                 | N/ |
| PROW/ADA:                       | N/ |
| Not Found, R304.5.1             | N/ |
|                                 | N/ |
|                                 | N/ |
|                                 | N/ |
|                                 |    |