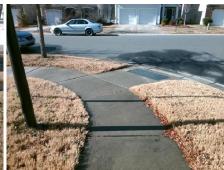

## Access Compliance Report Public Rights-of-Way (Curb Ramps)

Intersection ID: 48769 Main Street: KNOTHOLE\_LN Cross Street: SONOMA\_VALLEY\_DR Location: SE

ADA ID: 6BC3AF09EAB3 Ramp Type: PerpDiag Initial Pass/Fail: Fail Overall Compliance: No Severity Score: 8.75

**Codes/Mitigation Info/Possible Solution** 

Street 1 Name
Stop Condition-Street 2
Street 2 Name
Stop Condition-Street 1

KNOTHOLE LN StopSign SONOMA VALLEY DR None

| i ossible solution              |    |
|---------------------------------|----|
| Possible Solutions:             | Co |
| Remove & Replace Curb Ramp With | N/ |
| Two New Directional Ramps or    | No |
| Equivalent.                     | N/ |
|                                 | N/ |
|                                 | N/ |
|                                 | N/ |
| Surveyor Notes:                 | N/ |
| N/A                             | N/ |
|                                 | N/ |
|                                 | N/ |
|                                 | N/ |
| PROW/ADA:                       | N/ |
| Not Found, R304.5.1             | N/ |
|                                 | N/ |
|                                 | N/ |
|                                 | N/ |
|                                 |    |

Total Cost:

3200.00

| Field Measurements/Component Compliance |                             |      |      |                             |      |  |
|-----------------------------------------|-----------------------------|------|------|-----------------------------|------|--|
| Comp                                    | Compliance Description Data |      | Comp | liance Description          | Data |  |
| N/A                                     | Ramp Length (in)            | 72.0 | Yes  | Ramp Slope (%)              | 6.0  |  |
| No                                      | Ramp Width (in)             | 47.0 | Yes  | Ramp XSlope (%)             | 1.3  |  |
| N/A                                     | Flare Type LT               | N/A  | N/A  | Flare Type RT               | N/A  |  |
| N/A                                     | Flare Slope LT (%)          | N/A  | N/A  | Flare Slope RT (%)          | N/A  |  |
| N/A                                     | Flare Traversable LT?       | N/A  | N/A  | Flare Traversable RT?       | N/A  |  |
| N/A                                     | Landing Length (in)         | N/A  | N/A  | DWS Provided?               | N/A  |  |
| N/A                                     | Landing Width (in)          | N/A  | N/A  | DWS Contrast?               | N/A  |  |
| N/A                                     | Landing Slope (%)           | N/A  | N/A  | DWS Length (in)             | N/A  |  |
| N/A                                     | Landing X Slope (%)         | N/A  | N/A  | DWS Full Width?             | N/A  |  |
| N/A                                     | Landing Curb? (Y/N)         | N/A  | N/A  | DWS Offset (in)             | N/A  |  |
| N/A                                     | Shared Landing?             | N/A  |      |                             |      |  |
| N/A                                     | Gutter Ponding?             | N/A  | N/A  | Gutter Slope (%)            | N/A  |  |
| N/A                                     | Gutter Lip Ht (in)          | N/A  | N/A  | Gutter X Slope (%)          | N/A  |  |
| N/A                                     | Painted X Walk1?            | No   | N/A  | Painted X Walk2?            | No   |  |
|                                         | X Walk 1 Direction          | To N |      | X Walk 2 Direction          | To W |  |
| N/A                                     | X Walk 1 Width (in)         | N/A  | N/A  | X Walk 2 Width (in)         | N/A  |  |
|                                         | X Walk 1 Slope (%)          | 2.2  |      | X Walk 2 Slope (%)          | 1.3  |  |
|                                         | X Walk 1 X Slope (%)        | 0.5  |      | X Walk 2 X Slope (%)        | 0.5  |  |
| N/A                                     | Ramp inside XWalk1?         | N/A  | N/A  | Ramp inside XWalk2?         | N/A  |  |
|                                         | Road Slope (%)              | 1.0  | N/A  | Clear Space?                | N/A  |  |
|                                         | Road X Slope (%)            | 0.9  | N/A  | Clear Space to XWalk (in)   | N/A  |  |
| N/A                                     | Any Obstructions?           | N/A  | N/A  | Storm Grate/Utility Hazard? | N/A  |  |
|                                         | Obstruction Type            |      |      | Storm Grate/Utility Type    |      |  |
|                                         |                             | N/A  |      |                             | N/A  |  |
|                                         |                             |      | Yes  | Surface Condition? (G/P)    | Good |  |