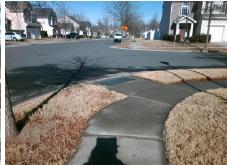

## Access Compliance Report Public Rights-of-Way (Curb Ramps)

Intersection ID: 48769 Main Street: KNOTHOLE\_LN Cross Street: SONOMA\_VALLEY\_DR Location: SE

ADA ID: 6BC3AF09EAB3 Ramp Type: PerpDiag Initial Pass/Fail: Fail Overall Compliance: No Severity Score: 8.75

**Codes/Mitigation Info/Possible Solution** 

Street 1 Name
Stop Condition-Street 2
Street 2 Name
Stop Condition-Street 1

KNOTHOLE LN StopSign SONOMA VALLEY DR None

| i ossible solution              |    |
|---------------------------------|----|
| Possible Solutions:             | Co |
| Remove & Replace Curb Ramp With | N/ |
| Two New Directional Ramps or    | No |
| Equivalent.                     | N/ |
|                                 | N/ |
|                                 | N/ |
|                                 | N/ |
| Surveyor Notes:                 | N/ |
| N/A                             | N/ |
|                                 | N/ |
|                                 | N/ |
|                                 | N/ |
| PROW/ADA:                       | N/ |
| Not Found, R304.5.1             | N/ |
|                                 | N/ |
|                                 | N/ |
|                                 | N/ |
|                                 |    |

Total Cost:

3200.00

| Field Measurements/Component Compliance |                             |      |      |                             |      |  |
|-----------------------------------------|-----------------------------|------|------|-----------------------------|------|--|
| Comp                                    | Compliance Description Data |      | Comp | liance Description          | Data |  |
| N/A                                     | Ramp Length (in)            | 72.0 | Yes  | Ramp Slope (%)              | 6.0  |  |
| No                                      | Ramp Width (in)             | 47.0 | Yes  | Ramp XSlope (%)             | 1.3  |  |
| N/A                                     | Flare Type LT               | N/A  | N/A  | Flare Type RT               | N/A  |  |
| N/A                                     | Flare Slope LT (%)          | N/A  | N/A  | Flare Slope RT (%)          | N/A  |  |
| N/A                                     | Flare Traversable LT?       | N/A  | N/A  | Flare Traversable RT?       | N/A  |  |
| N/A                                     | Landing Length (in)         | N/A  | N/A  | DWS Provided?               | N/A  |  |
| N/A                                     | Landing Width (in)          | N/A  | N/A  | DWS Contrast?               | N/A  |  |
| N/A                                     | Landing Slope (%)           | N/A  | N/A  | DWS Length (in)             | N/A  |  |
| N/A                                     | Landing X Slope (%)         | N/A  | N/A  | DWS Full Width?             | N/A  |  |
| N/A                                     | Landing Curb? (Y/N)         | N/A  | N/A  | DWS Offset (in)             | N/A  |  |
| N/A                                     | Shared Landing?             | N/A  |      |                             |      |  |
| N/A                                     | Gutter Ponding?             | N/A  | N/A  | Gutter Slope (%)            | N/A  |  |
| N/A                                     | Gutter Lip Ht (in)          | N/A  | N/A  | Gutter X Slope (%)          | N/A  |  |
| N/A                                     | Painted X Walk1?            | No   | N/A  | Painted X Walk2?            | No   |  |
|                                         | X Walk 1 Direction          | To N |      | X Walk 2 Direction          | To W |  |
| N/A                                     | X Walk 1 Width (in)         | N/A  | N/A  | X Walk 2 Width (in)         | N/A  |  |
|                                         | X Walk 1 Slope (%)          | 2.2  |      | X Walk 2 Slope (%)          | 1.3  |  |
|                                         | X Walk 1 X Slope (%)        | 0.5  |      | X Walk 2 X Slope (%)        | 0.5  |  |
| N/A                                     | Ramp inside XWalk1?         | N/A  | N/A  | Ramp inside XWalk2?         | N/A  |  |
|                                         | Road Slope (%)              | 1.0  | N/A  | Clear Space?                | N/A  |  |
|                                         | Road X Slope (%)            | 0.9  | N/A  | Clear Space to XWalk (in)   | N/A  |  |
| N/A                                     | Any Obstructions?           | N/A  | N/A  | Storm Grate/Utility Hazard? | N/A  |  |
|                                         | Obstruction Type            |      |      | Storm Grate/Utility Type    |      |  |
|                                         |                             | N/A  |      |                             | N/A  |  |
|                                         |                             |      | Yes  | Surface Condition? (G/P)    | Good |  |