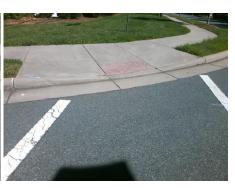

Surveyor Notes:

N/A

PROW/ADA:

R304.5.3

Total Cost: \$ 1850.00

Compliance Description Data Compliance Description Data Yes Ramp Slope (%) N/A Ramp Length (in) 39.5 7.7 No Ramp XSlope (%) Yes Ramp Width (in) 51.5 3.5 N/A Flare Type LT N/A N/A Flare Type RT N/A N/A N/A N/A Flare Slope RT (%) N/A Flare Slope LT (%) N/A Flare Traversable LT? N/A N/A Flare Traversable RT? N/A N/A N/A N/A DWS Provided? N/A Landing Length (in) N/A Landing Width (in) N/A N/A **DWS Contrast?** N/A N/A N/A N/A Landing Slope (%) DWS Length (in) N/A N/A Landing X Slope (%) N/A N/A DWS Full Width? N/A N/A Landing Curb? (Y/N) N/A N/A DWS Offset (in) N/A N/A N/A Shared Landing? N/A **Gutter Ponding?** N/A N/A Gutter Slope (%) N/A N/A Gutter Lip Ht (in) N/A N/A Gutter X Slope (%) N/A N/A Painted X Walk1? Yes N/A Painted X Walk2? N/A X Walk 1 Direction To SE X Walk 2 Direction N/A N/A 120.0 N/A X Walk 1 Width (in) X Walk 2 Width (in) N/A X Walk 1 Slope (%) 1.3 X Walk 2 Slope (%) N/A X Walk 1 X Slope (%) 4.0 X Walk 2 X Slope (%) N/A N/A N/A Ramp inside XWalk2? Ramp inside XWalk1? Yes N/A Road Slope (%) N/A N/A Clear Space? N/A Road X Slope (%) N/A N/A Clear Space to XWalk (in) N/A N/A N/A Any Obstructions? N/A Storm Grate/Utility Hazard? N/A **Obstruction Type** Storm Grate/Utility Type N/A N/A

Yes

Surface Condition? (G/P)

Good