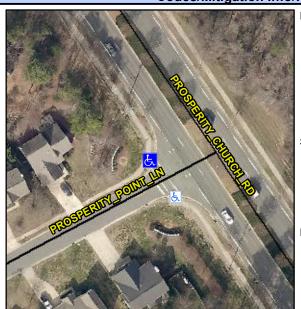

## Access Compliance Report Public Rights-of-Way (Curb Ramps)

Intersection ID: 3706 Main Street: PROSPERITY\_CHURCH\_RD Cross Street: PROSPERITY\_POINT\_LN Location: W

ADA ID: 6BC6472AE788 Ramp Type: Perp Initial Pass/Fail: Fail Overall Compliance: No Severity Score: 1.25

## Field Measurements/Component Compliance

Street 1 Name PROSPERITY POINT LN
Stop Condition-Street 2 StopSign
Street 2 Name N/A
Stop Condition-Street 1 N/A

Possible Solutions:

Remove & Replace Entire Ramp.