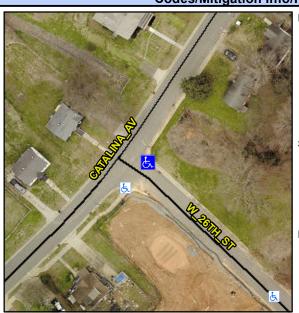

N/A

Intersection ID: 9829 Main Street: CATALINA AV Cross Street: W 26TH ST Ε Location: Initial Pass/Fail: Fail **Overall Compliance: No Severity Score:** 70 ADA ID: 6BC70EDC34CC Ramp Type: Combination2

N/A

9.9

8.0

N/A

To SW

Street 1 Name StopSign Stop Condition-Street 1 **W 26TH ST** N/A Street 2 Name Stop Condition-Street 2 N/A Possible Solutions: Remove & Replace Entire Ramp. Surveyor Notes: NO CURB LINE, LT RP < 5% PROW/ADA: R304.5.1, R304.2.2, R304.3.2, R304.5.3, R302.7