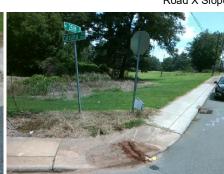

N/A

9.9

8.0

N/A

To SW

Street 1 Name StopSign Stop Condition-Street 1 **W 26TH ST** N/A Street 2 Name Stop Condition-Street 2 N/A Possible Solutions: Remove & Replace Entire Ramp. Surveyor Notes: NO CURB LINE, LT RP < 5% PROW/ADA: R304.5.1, R304.2.2, R304.3.2, R304.5.3, R302.7