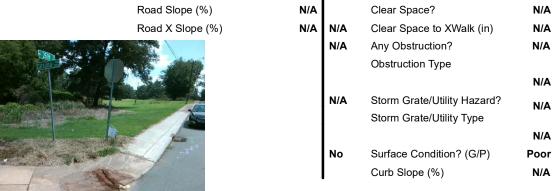

Compliance Description

N/A

N/A

N/A

N/A

N/A

No

N/A

N/A

9.9

8.0

N/A

To SW

Street 1 Name StopSign Stop Condition-Street 1 **W 26TH ST** N/A Street 2 Name Stop Condition-Street 2 N/A Possible Solutions: Remove & Replace Entire Ramp. Surveyor Notes: NO CURB LINE, LT RP < 5% PROW/ADA: R304.5.1, R304.2.2, R304.3.2, R304.5.3, R302.7