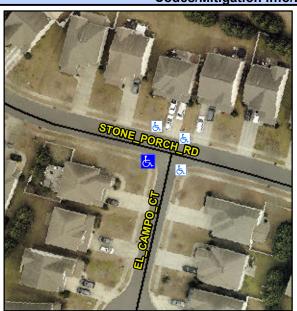

## **Access Compliance Report Public Rights-of-Way** (Curb Ramps)

Intersection ID: 47853 Main Street: EL CAMPO CT Cross Street: STONE PORCH RD Location: SW **Overall Compliance: No Severity Score:** 35 ADA ID: 6BCCD598EB8A Ramp Type: PerpDiag Initial Pass/Fail: Fail

**Codes/Mitigation Info/Possible Solution** 

None

Field Measurements/Component Compliance

**EL CAMPO CT** Street 1 Name Stop Condition-Street 2 StopSign STONE PORCH RD Street 2 Name Stop Condition-Street 1