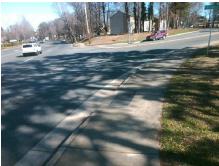

## **Access Compliance Report Public Rights-of-Way** (Curb Ramps)

Intersection ID: 16396 Main Street: BEAL\_ST Cross Street: N\_WENDOVER\_RD Location: SW **Severity Score:** ADA ID: 6BD0B5C55589 Ramp Type: Perp Initial Pass/Fail: Fail **Overall Compliance: No** 12.5

**Codes/Mitigation Info/Possible Solution** 

N WENDOVER RD Street 1 Name Stop Condition-Street 2 None Street 2 Name N/A Stop Condition-Street 1 N/A Possible Solutions: Remove & Replace Entire Ramp. Surveyor Notes: N/A PROW/ADA: Not Found, R304.2.2