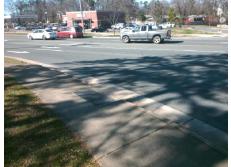

## **Access Compliance Report Public Rights-of-Way** (Curb Ramps)

Intersection ID: 16396 Main Street: BEAL\_ST Cross Street: N\_WENDOVER\_RD Location: SW **Severity Score:** ADA ID: 6BD0B5C55589 Ramp Type: Perp Initial Pass/Fail: Fail **Overall Compliance: No** 12.5

**Codes/Mitigation Info/Possible Solution** 

N WENDOVER RD Street 1 Name Stop Condition-Street 2 None Street 2 Name N/A Stop Condition-Street 1 N/A Possible Solutions: Remove & Replace Entire Ramp. Surveyor Notes: N/A PROW/ADA: Not Found, R304.2.2