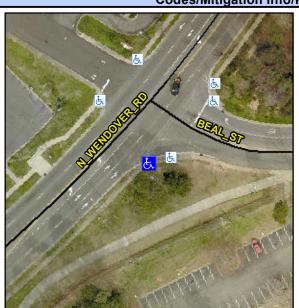

## **Access Compliance Report Public Rights-of-Way** (Curb Ramps)

Intersection ID: 16396 Main Street: BEAL\_ST Cross Street: N\_WENDOVER\_RD Location: SW **Severity Score:** ADA ID: 6BD0B5C55589 Ramp Type: Perp Initial Pass/Fail: Fail **Overall Compliance: No** 12.5

**Codes/Mitigation Info/Possible Solution** 

N WENDOVER RD Street 1 Name Stop Condition-Street 2 None Street 2 Name N/A Stop Condition-Street 1 N/A Possible Solutions: Remove & Replace Entire Ramp. Surveyor Notes: N/A PROW/ADA: Not Found, R304.2.2