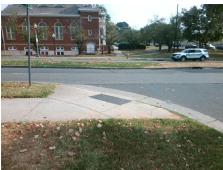

**Codes/Mitigation Info/Possible Solution** 

Field Measurements/Component Compliance

Street 1 Name Stop Condition-Street 2 Street 2 Name Stop Condition-Street 1 N MYERS ST StopSign E 7TH ST None

Remove & Replace Curb Ramp With Two New Directional Ramps or Equivalent. Remove & Replace Gutter.

Surveyor Notes:

N/A

PROW/ADA:

Not Found, R304.5.3, R304.2.1, R304.2.2-Perp, R304.3.2-Para, R305.2

Total Cost: 3950.00

| Comp | liance Description    | Data   | Comp | liance | Description             | Data  |
|------|-----------------------|--------|------|--------|-------------------------|-------|
| N/A  | Ramp Length (in)      | 60.0   | Yes  | Ramp   | Slope (%)               | 5.4   |
| Yes  | Ramp Width (in)       | 48.0   | No   | Ramp   | XSlope (%)              | 3.5   |
| N/A  | Flare Type LT         | Sloped | N/A  | Flare  | Type RT                 | N/A   |
| N/A  | Flare Slope LT (%)    | 1.7    | Yes  | Flare  | Slope RT (%)            | 8.3   |
| N/A  | Flare Traversable LT? | Yes    | N/A  | Flare  | Traversable RT?         | Yes   |
| No   | Landing Length (in)   | 26.0   | Yes  | DWS    | Provided?               | Yes   |
| Yes  | Landing Width (in)    | 48.0   | Yes  | DWS    | Contrast?               | Yes   |
| No   | Landing Slope (%)     | 2.4    | Yes  | DWS    | Length (in)             | 24.0  |
| Yes  | Landing X Slope (%)   | 0.6    | Yes  | DWS    | Full Width?             | Yes   |
| N/A  | Landing Curb? (Y/N)   | No     | No   | DWS    | Offset (in)             | 5.5   |
| N/A  | Shared Landing?       | No     |      |        |                         |       |
| Yes  | Gutter Ponding?       | No     | Yes  | Gutte  | r Slope (%)             | 4.3   |
| Yes  | Gutter Lip Ht (in)    | 0.0    | No   | Gutte  | r X Slope (%)           | 3.3   |
| N/A  | Painted X Walk1?      | No     | N/A  | Paint  | ed X Walk2?             | No    |
|      | X Walk 1 Direction    | To SE  |      | X Wa   | lk 2 Direction          | To NE |
| N/A  | X Walk 1 Width (in)   | N/A    | N/A  | X Wa   | lk 2 Width (in)         | N/A   |
|      | X Walk 1 Slope (%)    | 2.4    |      | X Wa   | lk 2 Slope (%)          | 0.9   |
|      | X Walk 1 X Slope (%)  | 4.0    |      | X Wa   | lk 2 X Slope (%)        | 2.2   |
| N/A  | Ramp inside XWalk1?   | N/A    | N/A  | Ram    | inside XWalk2?          | N/A   |
|      | Road Slope (%)        | 4.1    | N/A  | Clear  | Space?                  | Yes   |
|      | Road X Slope (%)      | 2.1    | N/A  | Clear  | Space to XWalk (in)     | N/A   |
| Yes  | Any Obstructions?     | No     | Yes  | Storn  | n Grate/Utility Hazard? | No    |
|      | Obstruction Type      |        |      | Storn  | n Grate/Utility Type    |       |
|      |                       | N/A    |      |        |                         | N/A   |

Surface Condition? (G/P)

Good