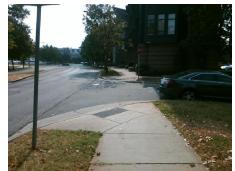

**Codes/Mitigation Info/Possible Solution** 

Field Measurements/Component Compliance

Street 1 Name Stop Condition-Street 2 Street 2 Name Stop Condition-Street 1 N MYERS ST StopSign E 7TH ST None

Remove & Replace Curb Ramp With Two New Directional Ramps or Equivalent. Remove & Replace Gutter.

Surveyor Notes:

N/A

PROW/ADA:

Not Found, R304.5.3, R304.2.1, R304.2.2-Perp, R304.3.2-Para, R305.2

Total Cost: 3950.00

| Comp | liance Description    | Data   | Comp | liance | Description             | Data  |
|------|-----------------------|--------|------|--------|-------------------------|-------|
| N/A  | Ramp Length (in)      | 60.0   | Yes  | Ramp   | Slope (%)               | 5.4   |
| Yes  | Ramp Width (in)       | 48.0   | No   | Ramp   | XSlope (%)              | 3.5   |
| N/A  | Flare Type LT         | Sloped | N/A  | Flare  | Type RT                 | N/A   |
| N/A  | Flare Slope LT (%)    | 1.7    | Yes  | Flare  | Slope RT (%)            | 8.3   |
| N/A  | Flare Traversable LT? | Yes    | N/A  | Flare  | Traversable RT?         | Yes   |
| No   | Landing Length (in)   | 26.0   | Yes  | DWS    | Provided?               | Yes   |
| Yes  | Landing Width (in)    | 48.0   | Yes  | DWS    | Contrast?               | Yes   |
| No   | Landing Slope (%)     | 2.4    | Yes  | DWS    | Length (in)             | 24.0  |
| Yes  | Landing X Slope (%)   | 0.6    | Yes  | DWS    | Full Width?             | Yes   |
| N/A  | Landing Curb? (Y/N)   | No     | No   | DWS    | Offset (in)             | 5.5   |
| N/A  | Shared Landing?       | No     |      |        |                         |       |
| Yes  | Gutter Ponding?       | No     | Yes  | Gutte  | r Slope (%)             | 4.3   |
| Yes  | Gutter Lip Ht (in)    | 0.0    | No   | Gutte  | r X Slope (%)           | 3.3   |
| N/A  | Painted X Walk1?      | No     | N/A  | Paint  | ed X Walk2?             | No    |
|      | X Walk 1 Direction    | To SE  |      | X Wa   | lk 2 Direction          | To NE |
| N/A  | X Walk 1 Width (in)   | N/A    | N/A  | X Wa   | lk 2 Width (in)         | N/A   |
|      | X Walk 1 Slope (%)    | 2.4    |      | X Wa   | lk 2 Slope (%)          | 0.9   |
|      | X Walk 1 X Slope (%)  | 4.0    |      | X Wa   | lk 2 X Slope (%)        | 2.2   |
| N/A  | Ramp inside XWalk1?   | N/A    | N/A  | Ram    | inside XWalk2?          | N/A   |
|      | Road Slope (%)        | 4.1    | N/A  | Clear  | Space?                  | Yes   |
|      | Road X Slope (%)      | 2.1    | N/A  | Clear  | Space to XWalk (in)     | N/A   |
| Yes  | Any Obstructions?     | No     | Yes  | Storn  | n Grate/Utility Hazard? | No    |
|      | Obstruction Type      |        |      | Storn  | n Grate/Utility Type    |       |
|      |                       | N/A    |      |        |                         | N/A   |

Surface Condition? (G/P)

Good