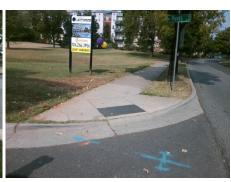

**Codes/Mitigation Info/Possible Solution** 

Field Measurements/Component Compliance

Street 1 Name Stop Condition-Street 2 Street 2 Name Stop Condition-Street 1 N MYERS ST StopSign E 7TH ST None

Remove & Replace Curb Ramp With Two New Directional Ramps or Equivalent. Remove & Replace Gutter.

Surveyor Notes:

N/A

PROW/ADA:

Not Found, R304.5.3, R304.2.1, R304.2.2-Perp, R304.3.2-Para, R305.2

Total Cost: 3950.00

| Comp | liance Description    | Data   | Comp | liance | Description             | Data  |
|------|-----------------------|--------|------|--------|-------------------------|-------|
| N/A  | Ramp Length (in)      | 60.0   | Yes  | Ramp   | Slope (%)               | 5.4   |
| Yes  | Ramp Width (in)       | 48.0   | No   | Ramp   | XSlope (%)              | 3.5   |
| N/A  | Flare Type LT         | Sloped | N/A  | Flare  | Type RT                 | N/A   |
| N/A  | Flare Slope LT (%)    | 1.7    | Yes  | Flare  | Slope RT (%)            | 8.3   |
| N/A  | Flare Traversable LT? | Yes    | N/A  | Flare  | Traversable RT?         | Yes   |
| No   | Landing Length (in)   | 26.0   | Yes  | DWS    | Provided?               | Yes   |
| Yes  | Landing Width (in)    | 48.0   | Yes  | DWS    | Contrast?               | Yes   |
| No   | Landing Slope (%)     | 2.4    | Yes  | DWS    | Length (in)             | 24.0  |
| Yes  | Landing X Slope (%)   | 0.6    | Yes  | DWS    | Full Width?             | Yes   |
| N/A  | Landing Curb? (Y/N)   | No     | No   | DWS    | Offset (in)             | 5.5   |
| N/A  | Shared Landing?       | No     |      |        |                         |       |
| Yes  | Gutter Ponding?       | No     | Yes  | Gutte  | r Slope (%)             | 4.3   |
| Yes  | Gutter Lip Ht (in)    | 0.0    | No   | Gutte  | r X Slope (%)           | 3.3   |
| N/A  | Painted X Walk1?      | No     | N/A  | Paint  | ed X Walk2?             | No    |
|      | X Walk 1 Direction    | To SE  |      | X Wa   | lk 2 Direction          | To NE |
| N/A  | X Walk 1 Width (in)   | N/A    | N/A  | X Wa   | lk 2 Width (in)         | N/A   |
|      | X Walk 1 Slope (%)    | 2.4    |      | X Wa   | lk 2 Slope (%)          | 0.9   |
|      | X Walk 1 X Slope (%)  | 4.0    |      | X Wa   | lk 2 X Slope (%)        | 2.2   |
| N/A  | Ramp inside XWalk1?   | N/A    | N/A  | Ram    | inside XWalk2?          | N/A   |
|      | Road Slope (%)        | 4.1    | N/A  | Clear  | Space?                  | Yes   |
|      | Road X Slope (%)      | 2.1    | N/A  | Clear  | Space to XWalk (in)     | N/A   |
| Yes  | Any Obstructions?     | No     | Yes  | Storn  | n Grate/Utility Hazard? | No    |
|      | Obstruction Type      |        |      | Storn  | n Grate/Utility Type    |       |
|      |                       | N/A    |      |        |                         | N/A   |

Surface Condition? (G/P)

Good