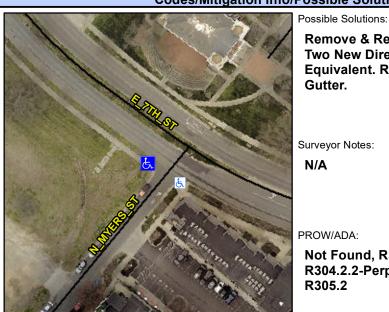

## **Access Compliance Report Public Rights-of-Way** (Curb Ramps)

Intersection ID: 12760 Main Street: 7TH ST Cross Street: N\_MYERS\_ST Location: W ADA ID: 6BD323152F81 Ramp Type: PerpDiag Initial Pass/Fail: Pass **Overall Compliance: No Severity Score:** 0.25

**Codes/Mitigation Info/Possible Solution** 

Field Measurements/Component Compliance

Street 1 Name Stop Condition-Street 2 Street 2 Name Stop Condition-Street 1 N MYERS ST StopSign E 7TH ST None

Remove & Replace Curb Ramp With Two New Directional Ramps or Equivalent. Remove & Replace Gutter.

Surveyor Notes:

N/A

PROW/ADA:

Not Found, R304.5.3, R304.2.1, R304.2.2-Perp, R304.3.2-Para, R305.2

Total Cost: 3950.00

| Comp | liance Description    | Data   | Comp | liance | Description             | Data  |
|------|-----------------------|--------|------|--------|-------------------------|-------|
| N/A  | Ramp Length (in)      | 60.0   | Yes  | Ramp   | Slope (%)               | 5.4   |
| Yes  | Ramp Width (in)       | 48.0   | No   | Ramp   | XSlope (%)              | 3.5   |
| N/A  | Flare Type LT         | Sloped | N/A  | Flare  | Type RT                 | N/A   |
| N/A  | Flare Slope LT (%)    | 1.7    | Yes  | Flare  | Slope RT (%)            | 8.3   |
| N/A  | Flare Traversable LT? | Yes    | N/A  | Flare  | Traversable RT?         | Yes   |
| No   | Landing Length (in)   | 26.0   | Yes  | DWS    | Provided?               | Yes   |
| Yes  | Landing Width (in)    | 48.0   | Yes  | DWS    | Contrast?               | Yes   |
| No   | Landing Slope (%)     | 2.4    | Yes  | DWS    | Length (in)             | 24.0  |
| Yes  | Landing X Slope (%)   | 0.6    | Yes  | DWS    | Full Width?             | Yes   |
| N/A  | Landing Curb? (Y/N)   | No     | No   | DWS    | Offset (in)             | 5.5   |
| N/A  | Shared Landing?       | No     |      |        |                         |       |
| Yes  | Gutter Ponding?       | No     | Yes  | Gutte  | r Slope (%)             | 4.3   |
| Yes  | Gutter Lip Ht (in)    | 0.0    | No   | Gutte  | r X Slope (%)           | 3.3   |
| N/A  | Painted X Walk1?      | No     | N/A  | Paint  | ed X Walk2?             | No    |
|      | X Walk 1 Direction    | To SE  |      | X Wa   | lk 2 Direction          | To NE |
| N/A  | X Walk 1 Width (in)   | N/A    | N/A  | X Wa   | lk 2 Width (in)         | N/A   |
|      | X Walk 1 Slope (%)    | 2.4    |      | X Wa   | lk 2 Slope (%)          | 0.9   |
|      | X Walk 1 X Slope (%)  | 4.0    |      | X Wa   | lk 2 X Slope (%)        | 2.2   |
| N/A  | Ramp inside XWalk1?   | N/A    | N/A  | Ram    | inside XWalk2?          | N/A   |
|      | Road Slope (%)        | 4.1    | N/A  | Clear  | Space?                  | Yes   |
|      | Road X Slope (%)      | 2.1    | N/A  | Clear  | Space to XWalk (in)     | N/A   |
| Yes  | Any Obstructions?     | No     | Yes  | Storn  | n Grate/Utility Hazard? | No    |
|      | Obstruction Type      |        |      | Storn  | n Grate/Utility Type    |       |
|      |                       | N/A    |      |        |                         | N/A   |