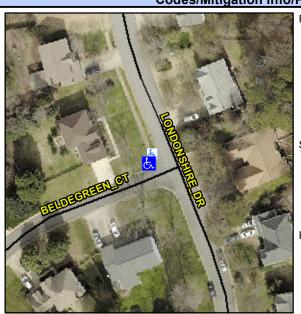

## **Access Compliance Report Public Rights-of-Way** (Curb Ramps)

Data

5.8

**Cross Street: LONDONSHIRE DR** Intersection ID: 3445 Main Street: BELDEGREEN CT Location: N/A **Overall Compliance: No** ADA ID: 6BD6A8B72358 Ramp Type: Perp Initial Pass/Fail: Fail Severity Score: 18.75

## Field Measurements/Component Compliance

Yes

Compliance Description

Ramp Slope (%)

Data

95.0

**BELDEGREEN CT** Street 1 Name Stop Condition-Street 2 None N/A Street 2 Name Stop Condition-Street 1 N/A

| rossible solution             |      | i ieiu ivie          |
|-------------------------------|------|----------------------|
| Possible Solutions:           | Comp | liance Description   |
| Remove & Replace Entire Ramp. | N/A  | Ramp Length (in)     |
| ·                             | No   | Ramp Width (in)      |
|                               | N/A  | Flare Type LT        |
|                               | N/A  | Flare Slope LT (%)   |
|                               | N/A  | Flare Traversable LT |
|                               | N/A  | Landing Length (in)  |
| Surveyor Notes:               | N/A  | Landing Width (in)   |
| N/A                           | N/A  | Landing Slope (%)    |
|                               | N/A  | Landing X Slope (%   |
|                               | N/A  | Landing Curb? (Y/N   |
|                               | N/A  | Shared Landing?      |
| PROW/ADA:                     | N/A  | Gutter Ponding?      |
| R304.5.1, R304.5.3            | N/A  | Gutter Lip Ht (in)   |
|                               | N/A  | Painted X Walk1?     |
|                               |      | X Walk 1 Direction   |
|                               | N/A  | X Walk 1 Width (in)  |
|                               |      | X Walk 1 Slope (%)   |
|                               |      | X Walk 1 X Slope (%  |
|                               | N/A  | Ramp inside XWalk    |
|                               |      | Road Slope (%)       |