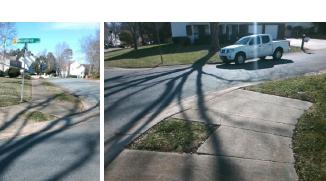

## Field Measurements/Component Compliance

Yes

Compliance Description

Ramp Slope (%)

Data

95.0

**BELDEGREEN CT** Street 1 Name Stop Condition-Street 2 None N/A Street 2 Name Stop Condition-Street 1 N/A

| rossible solution             |      | i ieiu ivie          |
|-------------------------------|------|----------------------|
| Possible Solutions:           | Comp | liance Description   |
| Remove & Replace Entire Ramp. | N/A  | Ramp Length (in)     |
| ·                             | No   | Ramp Width (in)      |
|                               | N/A  | Flare Type LT        |
|                               | N/A  | Flare Slope LT (%)   |
|                               | N/A  | Flare Traversable LT |
|                               | N/A  | Landing Length (in)  |
| Surveyor Notes:               | N/A  | Landing Width (in)   |
| N/A                           | N/A  | Landing Slope (%)    |
|                               | N/A  | Landing X Slope (%   |
|                               | N/A  | Landing Curb? (Y/N   |
|                               | N/A  | Shared Landing?      |
| PROW/ADA:                     | N/A  | Gutter Ponding?      |
| R304.5.1, R304.5.3            | N/A  | Gutter Lip Ht (in)   |
|                               | N/A  | Painted X Walk1?     |
|                               |      | X Walk 1 Direction   |
|                               | N/A  | X Walk 1 Width (in)  |
|                               |      | X Walk 1 Slope (%)   |
|                               |      | X Walk 1 X Slope (%  |
|                               | N/A  | Ramp inside XWalk    |
|                               |      | Road Slope (%)       |