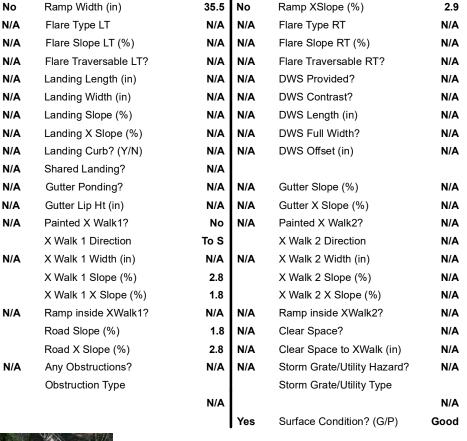

## Field Measurements/Component Compliance

Yes

Compliance Description

Ramp Slope (%)

Data

95.0

**BELDEGREEN CT** Street 1 Name Stop Condition-Street 2 None N/A Street 2 Name Stop Condition-Street 1 N/A

| rossible solution             |      | i ieiu ivie          |
|-------------------------------|------|----------------------|
| Possible Solutions:           | Comp | liance Description   |
| Remove & Replace Entire Ramp. | N/A  | Ramp Length (in)     |
| ·                             | No   | Ramp Width (in)      |
|                               | N/A  | Flare Type LT        |
|                               | N/A  | Flare Slope LT (%)   |
|                               | N/A  | Flare Traversable LT |
|                               | N/A  | Landing Length (in)  |
| Surveyor Notes:               | N/A  | Landing Width (in)   |
| N/A                           | N/A  | Landing Slope (%)    |
|                               | N/A  | Landing X Slope (%   |
|                               | N/A  | Landing Curb? (Y/N   |
|                               | N/A  | Shared Landing?      |
| PROW/ADA:                     | N/A  | Gutter Ponding?      |
| R304.5.1, R304.5.3            | N/A  | Gutter Lip Ht (in)   |
|                               | N/A  | Painted X Walk1?     |
|                               |      | X Walk 1 Direction   |
|                               | N/A  | X Walk 1 Width (in)  |
|                               |      | X Walk 1 Slope (%)   |
|                               |      | X Walk 1 X Slope (%  |
|                               | N/A  | Ramp inside XWalk    |
|                               |      | Road Slope (%)       |