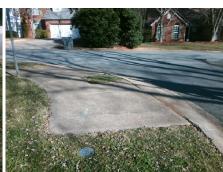

## Field Measurements/Component Compliance

Yes

Compliance Description

Ramp Slope (%)

Data

95.0

**BELDEGREEN CT** Street 1 Name Stop Condition-Street 2 None N/A Street 2 Name Stop Condition-Street 1 N/A

| rossible solution             |      | i ieiu ivie          |
|-------------------------------|------|----------------------|
| Possible Solutions:           | Comp | liance Description   |
| Remove & Replace Entire Ramp. | N/A  | Ramp Length (in)     |
| ·                             | No   | Ramp Width (in)      |
|                               | N/A  | Flare Type LT        |
|                               | N/A  | Flare Slope LT (%)   |
|                               | N/A  | Flare Traversable LT |
|                               | N/A  | Landing Length (in)  |
| Surveyor Notes:               | N/A  | Landing Width (in)   |
| N/A                           | N/A  | Landing Slope (%)    |
|                               | N/A  | Landing X Slope (%   |
|                               | N/A  | Landing Curb? (Y/N   |
|                               | N/A  | Shared Landing?      |
| PROW/ADA:                     | N/A  | Gutter Ponding?      |
| R304.5.1, R304.5.3            | N/A  | Gutter Lip Ht (in)   |
|                               | N/A  | Painted X Walk1?     |
|                               |      | X Walk 1 Direction   |
|                               | N/A  | X Walk 1 Width (in)  |
|                               |      | X Walk 1 Slope (%)   |
|                               |      | X Walk 1 X Slope (%  |
|                               | N/A  | Ramp inside XWalk    |
|                               |      | Road Slope (%)       |