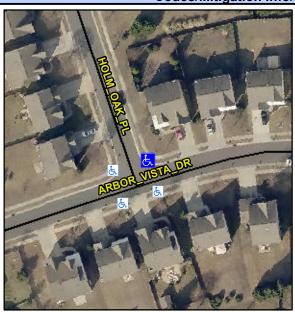

## **Access Compliance Report Public Rights-of-Way** (Curb Ramps)

Intersection ID: 46817 Main Street: ARBOR VISTA DR Cross Street: HOLM OAK PL Location: NE **Overall Compliance: No** ADA ID: 6BD74B8E8EBB Ramp Type: PerpDiag Initial Pass/Fail: Fail **Severity Score:** 30

## Field Measurements/Component Compliance

**HOLM OAK PL** Street 1 Name Stop Condition-Street 2 Street 2 Name **ARBOR VISTA DR** Stop Condition-Street 1

Possible Solutions: Remove & Replace Curb Ramp With **Two New Directional Ramps or** Equivalent. Surveyor Notes: N/A PROW/ADA: