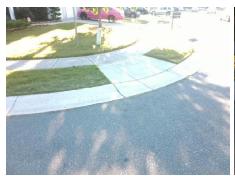

## Field Measurements/Component Compliance

**HOLM OAK PL** Street 1 Name Stop Condition-Street 2 Street 2 Name **ARBOR VISTA DR** Stop Condition-Street 1

Possible Solutions: Remove & Replace Curb Ramp With **Two New Directional Ramps or** Equivalent. Surveyor Notes: N/A PROW/ADA:

Not Found, R304.5.1, R304.2.2

Total Cost: 3200.00

| Comp | liance Description    | Data | Comp | liance Description          | Data |
|------|-----------------------|------|------|-----------------------------|------|
| N/A  | Ramp Length (in)      | 47.5 | No   | Ramp Slope (%)              | 11.7 |
| No   | Ramp Width (in)       | 33.0 | Yes  | Ramp XSlope (%)             | 1.0  |
| N/A  | Flare Type LT         | N/A  | N/A  | Flare Type RT               | N/A  |
| N/A  | Flare Slope LT (%)    | N/A  | N/A  | Flare Slope RT (%)          | N/A  |
| N/A  | Flare Traversable LT? | N/A  | N/A  | Flare Traversable RT?       | N/A  |
| N/A  | Landing Length (in)   | N/A  | N/A  | DWS Provided?               | N/A  |
| N/A  | Landing Width (in)    | N/A  | N/A  | DWS Contrast?               | N/A  |
| N/A  | Landing Slope (%)     | N/A  | N/A  | DWS Length (in)             | N/A  |
| N/A  | Landing X Slope (%)   | N/A  | N/A  | DWS Full Width?             | N/A  |
| N/A  | Landing Curb? (Y/N)   | N/A  | N/A  | DWS Offset (in)             | N/A  |
| N/A  | Shared Landing?       | N/A  |      |                             |      |
| N/A  | Gutter Ponding?       | N/A  | N/A  | Gutter Slope (%)            | N/A  |
| N/A  | Gutter Lip Ht (in)    | N/A  | N/A  | Gutter X Slope (%)          | N/A  |
| N/A  | Painted X Walk1?      | No   | N/A  | Painted X Walk2?            | No   |
|      | X Walk 1 Direction    | To W |      | X Walk 2 Direction          | To S |
| N/A  | X Walk 1 Width (in)   | N/A  | N/A  | X Walk 2 Width (in)         | N/A  |
|      | X Walk 1 Slope (%)    | 3.0  |      | X Walk 2 Slope (%)          | 2.9  |
|      | X Walk 1 X Slope (%)  | 0.1  |      | X Walk 2 X Slope (%)        | 4.1  |
| N/A  | Ramp inside XWalk1?   | N/A  | N/A  | Ramp inside XWalk2?         | N/A  |
|      | Road Slope (%)        | 1.7  | N/A  | Clear Space?                | N/A  |
|      | Road X Slope (%)      | 3.6  | N/A  | Clear Space to XWalk (in)   | N/A  |
| N/A  | Any Obstructions?     | N/A  | N/A  | Storm Grate/Utility Hazard? | N/A  |
|      | Obstruction Type      |      |      | Storm Grate/Utility Type    |      |
|      |                       | N/A  |      |                             | N/A  |
|      |                       |      | Yes  | Surface Condition? (G/P)    | Good |