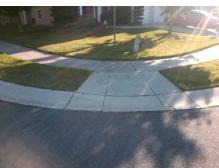

## Field Measurements/Component Compliance

**HOLM OAK PL** Street 1 Name Stop Condition-Street 2 Street 2 Name **ARBOR VISTA DR** Stop Condition-Street 1

Possible Solutions: Remove & Replace Curb Ramp With **Two New Directional Ramps or** Equivalent. Surveyor Notes: N/A PROW/ADA:

Not Found, R304.5.1, R304.2.2

Total Cost: 3200.00

| Comp | liance Description    | Data | Comp | liance Description          | Data |
|------|-----------------------|------|------|-----------------------------|------|
| N/A  | Ramp Length (in)      | 47.5 | No   | Ramp Slope (%)              | 11.7 |
| No   | Ramp Width (in)       | 33.0 | Yes  | Ramp XSlope (%)             | 1.0  |
| N/A  | Flare Type LT         | N/A  | N/A  | Flare Type RT               | N/A  |
| N/A  | Flare Slope LT (%)    | N/A  | N/A  | Flare Slope RT (%)          | N/A  |
| N/A  | Flare Traversable LT? | N/A  | N/A  | Flare Traversable RT?       | N/A  |
| N/A  | Landing Length (in)   | N/A  | N/A  | DWS Provided?               | N/A  |
| N/A  | Landing Width (in)    | N/A  | N/A  | DWS Contrast?               | N/A  |
| N/A  | Landing Slope (%)     | N/A  | N/A  | DWS Length (in)             | N/A  |
| N/A  | Landing X Slope (%)   | N/A  | N/A  | DWS Full Width?             | N/A  |
| N/A  | Landing Curb? (Y/N)   | N/A  | N/A  | DWS Offset (in)             | N/A  |
| N/A  | Shared Landing?       | N/A  |      |                             |      |
| N/A  | Gutter Ponding?       | N/A  | N/A  | Gutter Slope (%)            | N/A  |
| N/A  | Gutter Lip Ht (in)    | N/A  | N/A  | Gutter X Slope (%)          | N/A  |
| N/A  | Painted X Walk1?      | No   | N/A  | Painted X Walk2?            | No   |
|      | X Walk 1 Direction    | To W |      | X Walk 2 Direction          | To S |
| N/A  | X Walk 1 Width (in)   | N/A  | N/A  | X Walk 2 Width (in)         | N/A  |
|      | X Walk 1 Slope (%)    | 3.0  |      | X Walk 2 Slope (%)          | 2.9  |
|      | X Walk 1 X Slope (%)  | 0.1  |      | X Walk 2 X Slope (%)        | 4.1  |
| N/A  | Ramp inside XWalk1?   | N/A  | N/A  | Ramp inside XWalk2?         | N/A  |
|      | Road Slope (%)        | 1.7  | N/A  | Clear Space?                | N/A  |
|      | Road X Slope (%)      | 3.6  | N/A  | Clear Space to XWalk (in)   | N/A  |
| N/A  | Any Obstructions?     | N/A  | N/A  | Storm Grate/Utility Hazard? | N/A  |
|      | Obstruction Type      |      |      | Storm Grate/Utility Type    |      |
|      |                       | N/A  |      |                             | N/A  |
|      |                       |      | Yes  | Surface Condition? (G/P)    | Good |