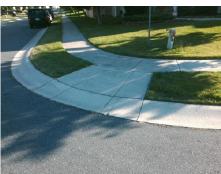

## Field Measurements/Component Compliance

**HOLM OAK PL** Street 1 Name Stop Condition-Street 2 Street 2 Name **ARBOR VISTA DR** Stop Condition-Street 1

Possible Solutions: Remove & Replace Curb Ramp With **Two New Directional Ramps or** Equivalent. Surveyor Notes: N/A PROW/ADA:

Not Found, R304.5.1, R304.2.2

Total Cost: 3200.00

| Comp | liance Description    | Data | Comp | liance Description          | Data |
|------|-----------------------|------|------|-----------------------------|------|
| N/A  | Ramp Length (in)      | 47.5 | No   | Ramp Slope (%)              | 11.7 |
| No   | Ramp Width (in)       | 33.0 | Yes  | Ramp XSlope (%)             | 1.0  |
| N/A  | Flare Type LT         | N/A  | N/A  | Flare Type RT               | N/A  |
| N/A  | Flare Slope LT (%)    | N/A  | N/A  | Flare Slope RT (%)          | N/A  |
| N/A  | Flare Traversable LT? | N/A  | N/A  | Flare Traversable RT?       | N/A  |
| N/A  | Landing Length (in)   | N/A  | N/A  | DWS Provided?               | N/A  |
| N/A  | Landing Width (in)    | N/A  | N/A  | DWS Contrast?               | N/A  |
| N/A  | Landing Slope (%)     | N/A  | N/A  | DWS Length (in)             | N/A  |
| N/A  | Landing X Slope (%)   | N/A  | N/A  | DWS Full Width?             | N/A  |
| N/A  | Landing Curb? (Y/N)   | N/A  | N/A  | DWS Offset (in)             | N/A  |
| N/A  | Shared Landing?       | N/A  |      |                             |      |
| N/A  | Gutter Ponding?       | N/A  | N/A  | Gutter Slope (%)            | N/A  |
| N/A  | Gutter Lip Ht (in)    | N/A  | N/A  | Gutter X Slope (%)          | N/A  |
| N/A  | Painted X Walk1?      | No   | N/A  | Painted X Walk2?            | No   |
|      | X Walk 1 Direction    | To W |      | X Walk 2 Direction          | To S |
| N/A  | X Walk 1 Width (in)   | N/A  | N/A  | X Walk 2 Width (in)         | N/A  |
|      | X Walk 1 Slope (%)    | 3.0  |      | X Walk 2 Slope (%)          | 2.9  |
|      | X Walk 1 X Slope (%)  | 0.1  |      | X Walk 2 X Slope (%)        | 4.1  |
| N/A  | Ramp inside XWalk1?   | N/A  | N/A  | Ramp inside XWalk2?         | N/A  |
|      | Road Slope (%)        | 1.7  | N/A  | Clear Space?                | N/A  |
|      | Road X Slope (%)      | 3.6  | N/A  | Clear Space to XWalk (in)   | N/A  |
| N/A  | Any Obstructions?     | N/A  | N/A  | Storm Grate/Utility Hazard? | N/A  |
|      | Obstruction Type      |      |      | Storm Grate/Utility Type    |      |
|      |                       | N/A  |      |                             | N/A  |
|      |                       |      | Yes  | Surface Condition? (G/P)    | Good |