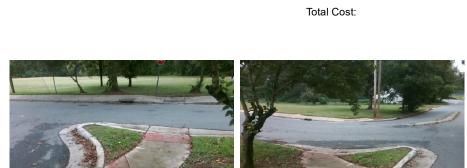

**Codes/Mitigation Info/Possible Solution** 

**SPRUCE ST** Street 1 Name Stop Condition-Street 1 StopSign Street 2 Name N/A Stop Condition-Street 2 N/A Remove & Replace Curb Ramp With Two New Directional Ramps or Equivalent.

Surveyor Notes:

N/A

PROW/ADA:

Not Found, R304.5.3

3200.00

| Field Measurements/Component Compliance |                       |       |      |                             |      |
|-----------------------------------------|-----------------------|-------|------|-----------------------------|------|
| Compliance Description                  |                       | Data  | Comp | liance Description          | Data |
| N/A                                     | Ramp Length (in)      | 23.0  | Yes  | BlendTrans Slope (%)        | 1.7  |
| Yes                                     | Ramp Width (in)       | 48.0  | No   | BlendTrans XSlope (%)       | 2.5  |
| N/A                                     | Flare Type LT         | N/A   | N/A  | Flare Type RT               | N/A  |
| N/A                                     | Flare Slope LT (%)    | N/A   | N/A  | Flare Slope RT (%)          | N/A  |
| N/A                                     | Flare Traversable LT? | N/A   | N/A  | Flare Traversable RT?       | N/A  |
| N/A                                     | Landing Length (in)   | N/A   | N/A  | DWS Provided?               | N/A  |
| N/A                                     | Landing Width (in)    | N/A   | N/A  | DWS Contrast?               | N/A  |
| N/A                                     | Landing Slope (%)     | N/A   | N/A  | DWS Length (in)             | N/A  |
| N/A                                     | Landing X Slope (%)   | N/A   | N/A  | DWS Full Width?             | N/A  |
| N/A                                     | Landing Curb? (Y/N)   | N/A   | N/A  | DWS Offset (in)             | N/A  |
| N/A                                     | Shared Landing?       | N/A   |      |                             |      |
| N/A                                     | Gutter Ponding?       | N/A   | N/A  | Gutter Slope (%)            | N/A  |
| N/A                                     | Gutter Lip Ht (in)    | N/A   | N/A  | Gutter X Slope (%)          | N/A  |
| N/A                                     | Painted X Walk1?      | No    | N/A  | Painted X Walk2?            | N/A  |
|                                         | X Walk 1 Direction    | To SW |      | X Walk 2 Direction          | N/A  |
|                                         | X Walk 1 Width (in)   | N/A   |      | X Walk 2 Width (in)         | N/A  |
|                                         | X Walk 1 Slope (%)    | 1.5   |      | X Walk 2 Slope (%)          | N/A  |
|                                         | X Walk 1 X Slope (%)  | 1.7   |      | X Walk 2 X Slope (%)        | N/A  |
| N/A                                     | Ramp inside XWalk1?   | N/A   | N/A  | Ramp inside XWalk2?         | N/A  |
|                                         | Road Slope (%)        | 1.7   |      | Clear Space?                | N/A  |
|                                         | Road X Slope (%)      | 1.5   | N/A  | Clear Space to XWalk (in)   | N/A  |
| N/A                                     | Any Obstructions?     | N/A   | N/A  | Storm Grate/Utility Hazard? | N/A  |
|                                         | Obstruction Type      |       |      | Storm Grate/Utility Type    |      |
|                                         |                       | N/A   |      |                             | N/A  |
|                                         |                       |       | Yes  | Surface Condition? (G/P)    | Good |
| 200                                     |                       |       | No   | Curb Slope (%)              | 19.4 |