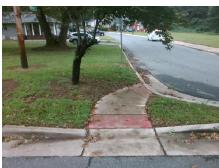

**Codes/Mitigation Info/Possible Solution** 

**SPRUCE ST** Street 1 Name Stop Condition-Street 1 StopSign Street 2 Name N/A Stop Condition-Street 2 N/A Remove & Replace Curb Ramp With Two New Directional Ramps or Equivalent.

Surveyor Notes:

N/A

PROW/ADA:

Not Found, R304.5.3

3200.00

| Field Measurements/Component Compliance |                       |       |      |                             |      |
|-----------------------------------------|-----------------------|-------|------|-----------------------------|------|
| Compliance Description                  |                       | Data  | Comp | liance Description          | Data |
| N/A                                     | Ramp Length (in)      | 23.0  | Yes  | BlendTrans Slope (%)        | 1.7  |
| Yes                                     | Ramp Width (in)       | 48.0  | No   | BlendTrans XSlope (%)       | 2.5  |
| N/A                                     | Flare Type LT         | N/A   | N/A  | Flare Type RT               | N/A  |
| N/A                                     | Flare Slope LT (%)    | N/A   | N/A  | Flare Slope RT (%)          | N/A  |
| N/A                                     | Flare Traversable LT? | N/A   | N/A  | Flare Traversable RT?       | N/A  |
| N/A                                     | Landing Length (in)   | N/A   | N/A  | DWS Provided?               | N/A  |
| N/A                                     | Landing Width (in)    | N/A   | N/A  | DWS Contrast?               | N/A  |
| N/A                                     | Landing Slope (%)     | N/A   | N/A  | DWS Length (in)             | N/A  |
| N/A                                     | Landing X Slope (%)   | N/A   | N/A  | DWS Full Width?             | N/A  |
| N/A                                     | Landing Curb? (Y/N)   | N/A   | N/A  | DWS Offset (in)             | N/A  |
| N/A                                     | Shared Landing?       | N/A   |      |                             |      |
| N/A                                     | Gutter Ponding?       | N/A   | N/A  | Gutter Slope (%)            | N/A  |
| N/A                                     | Gutter Lip Ht (in)    | N/A   | N/A  | Gutter X Slope (%)          | N/A  |
| N/A                                     | Painted X Walk1?      | No    | N/A  | Painted X Walk2?            | N/A  |
|                                         | X Walk 1 Direction    | To SW |      | X Walk 2 Direction          | N/A  |
|                                         | X Walk 1 Width (in)   | N/A   |      | X Walk 2 Width (in)         | N/A  |
|                                         | X Walk 1 Slope (%)    | 1.5   |      | X Walk 2 Slope (%)          | N/A  |
|                                         | X Walk 1 X Slope (%)  | 1.7   |      | X Walk 2 X Slope (%)        | N/A  |
| N/A                                     | Ramp inside XWalk1?   | N/A   | N/A  | Ramp inside XWalk2?         | N/A  |
|                                         | Road Slope (%)        | 1.7   |      | Clear Space?                | N/A  |
|                                         | Road X Slope (%)      | 1.5   | N/A  | Clear Space to XWalk (in)   | N/A  |
| N/A                                     | Any Obstructions?     | N/A   | N/A  | Storm Grate/Utility Hazard? | N/A  |
|                                         | Obstruction Type      |       |      | Storm Grate/Utility Type    |      |
|                                         |                       | N/A   |      |                             | N/A  |
|                                         |                       |       | Yes  | Surface Condition? (G/P)    | Good |
| 200                                     |                       |       | No   | Curb Slope (%)              | 19.4 |