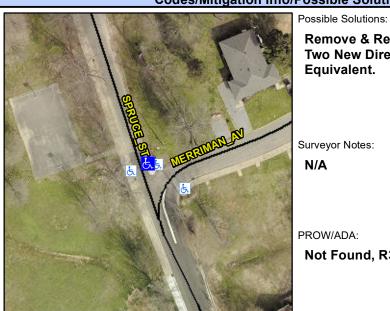

## **Access Compliance Report Public Rights-of-Way** (Curb Ramps)

Intersection ID: 13593 Main Street: MERRIMAN\_AV **Cross Street: SPRUCE ST** Location: ADA ID: 6BD816B7104A Ramp Type: BlendTrans1 Initial Pass/Fail: Fail **Overall Compliance: No Severity Score:** 1.25

**Codes/Mitigation Info/Possible Solution** 

**SPRUCE ST** Street 1 Name Stop Condition-Street 1 StopSign Street 2 Name N/A Stop Condition-Street 2 N/A Remove & Replace Curb Ramp With Two New Directional Ramps or Equivalent.