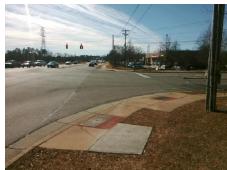

**Codes/Mitigation Info/Possible Solution** 

Field Measurements/Component Compliance

MT HOLLY HUNTERSVILLE RD Street 1 Name Stop Condition-Street 1 Signal Street 2 Name N/A Stop Condition-Street 2 N/A

Remove & Replace Curb Ramp With Two New Directional Ramps or Equivalent. Remove & Replace Gutter.

Surveyor Notes:

N/A

PROW/ADA:

R304.2.1, R304.2.2-Perp, R304.3.2-Para, R305.2, R304.5.4

Total Cost: 3950.00

| Compliance Description Da |                       | Data   | Comp | oliance Description         | Data   |
|---------------------------|-----------------------|--------|------|-----------------------------|--------|
| N/A                       | Ramp Length (in)      | 49.5   | Yes  | BlendTrans Slope (%)        | 4.8    |
| Yes                       | Ramp Width (in)       | 53.0   | Yes  | BlendTrans XSlope (%)       | 2.2    |
| N/A                       | Flare Type LT         | Sloped | N/A  | Flare Type RT               | Sloped |
| Yes                       | Flare Slope LT (%)    | 2.8    | N/A  | Flare Slope RT (%)          | 5.6    |
| N/A                       | Flare Traversable LT? | Yes    | N/A  | Flare Traversable RT?       | No     |
| No                        | Landing Length (in)   | 47.5   | Yes  | DWS Provided?               | Yes    |
| No                        | Landing Width (in)    | 25.0   | Yes  | DWS Contrast?               | Yes    |
| No                        | Landing Slope (%)     | 5.7    | Yes  | DWS Length (in)             | 24.0   |
| Yes                       | Landing X Slope (%)   | 3.8    | Yes  | DWS Full Width?             | Yes    |
| N/A                       | Landing Curb? (Y/N)   | No     | No   | DWS Offset (in)             | 6.5    |
| N/A                       | Shared Landing?       | No     |      |                             |        |
| Yes                       | Gutter Ponding?       | No     | No   | Gutter Slope (%)            | 5.7    |
| Yes                       | Gutter Lip Ht (in)    | 0.0    | Yes  | Gutter X Slope (%)          | 3.1    |
| N/A                       | Painted X Walk1?      | No     | N/A  | Painted X Walk2?            | N/A    |
|                           | X Walk 1 Direction    | To SE  |      | X Walk 2 Direction          | N/A    |
|                           | X Walk 1 Width (in)   | N/A    |      | X Walk 2 Width (in)         | N/A    |
|                           | X Walk 1 Slope (%)    | 4.3    |      | X Walk 2 Slope (%)          | N/A    |
|                           | X Walk 1 X Slope (%)  | 3.8    |      | X Walk 2 X Slope (%)        | N/A    |
| N/A                       | Ramp inside XWalk1?   | N/A    | N/A  | Ramp inside XWalk2?         | N/A    |
|                           | Road Slope (%)        | 3.8    |      | Clear Space?                | Yes    |
|                           | Road X Slope (%)      | 4.3    | N/A  | Clear Space to XWalk (in)   | N/A    |
| Yes                       | Any Obstructions?     | No     | Yes  | Storm Grate/Utility Hazard? | No     |
|                           | Obstruction Type      |        |      | Storm Grate/Utility Type    |        |
|                           |                       | N/A    |      |                             | N/A    |
|                           |                       |        | Yes  | Surface Condition? (G/P)    | Good   |