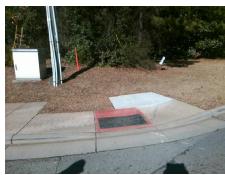

**Codes/Mitigation Info/Possible Solution** 

Field Measurements/Component Compliance

MT HOLLY HUNTERSVILLE RD Street 1 Name Stop Condition-Street 1 Signal Street 2 Name N/A Stop Condition-Street 2 N/A

Remove & Replace Curb Ramp With Two New Directional Ramps or Equivalent. Remove & Replace Gutter.

Surveyor Notes:

N/A

PROW/ADA:

R304.2.1, R304.2.2-Perp, R304.3.2-Para, R305.2, R304.5.4

Total Cost: 3950.00

| Compliance Description Da |                       | Data   | Comp | oliance Description         | Data   |
|---------------------------|-----------------------|--------|------|-----------------------------|--------|
| N/A                       | Ramp Length (in)      | 49.5   | Yes  | BlendTrans Slope (%)        | 4.8    |
| Yes                       | Ramp Width (in)       | 53.0   | Yes  | BlendTrans XSlope (%)       | 2.2    |
| N/A                       | Flare Type LT         | Sloped | N/A  | Flare Type RT               | Sloped |
| Yes                       | Flare Slope LT (%)    | 2.8    | N/A  | Flare Slope RT (%)          | 5.6    |
| N/A                       | Flare Traversable LT? | Yes    | N/A  | Flare Traversable RT?       | No     |
| No                        | Landing Length (in)   | 47.5   | Yes  | DWS Provided?               | Yes    |
| No                        | Landing Width (in)    | 25.0   | Yes  | DWS Contrast?               | Yes    |
| No                        | Landing Slope (%)     | 5.7    | Yes  | DWS Length (in)             | 24.0   |
| Yes                       | Landing X Slope (%)   | 3.8    | Yes  | DWS Full Width?             | Yes    |
| N/A                       | Landing Curb? (Y/N)   | No     | No   | DWS Offset (in)             | 6.5    |
| N/A                       | Shared Landing?       | No     |      |                             |        |
| Yes                       | Gutter Ponding?       | No     | No   | Gutter Slope (%)            | 5.7    |
| Yes                       | Gutter Lip Ht (in)    | 0.0    | Yes  | Gutter X Slope (%)          | 3.1    |
| N/A                       | Painted X Walk1?      | No     | N/A  | Painted X Walk2?            | N/A    |
|                           | X Walk 1 Direction    | To SE  |      | X Walk 2 Direction          | N/A    |
|                           | X Walk 1 Width (in)   | N/A    |      | X Walk 2 Width (in)         | N/A    |
|                           | X Walk 1 Slope (%)    | 4.3    |      | X Walk 2 Slope (%)          | N/A    |
|                           | X Walk 1 X Slope (%)  | 3.8    |      | X Walk 2 X Slope (%)        | N/A    |
| N/A                       | Ramp inside XWalk1?   | N/A    | N/A  | Ramp inside XWalk2?         | N/A    |
|                           | Road Slope (%)        | 3.8    |      | Clear Space?                | Yes    |
|                           | Road X Slope (%)      | 4.3    | N/A  | Clear Space to XWalk (in)   | N/A    |
| Yes                       | Any Obstructions?     | No     | Yes  | Storm Grate/Utility Hazard? | No     |
|                           | Obstruction Type      |        |      | Storm Grate/Utility Type    |        |
|                           |                       | N/A    |      |                             | N/A    |
|                           |                       |        | Yes  | Surface Condition? (G/P)    | Good   |