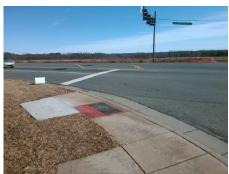

**Codes/Mitigation Info/Possible Solution** 

Field Measurements/Component Compliance

MT HOLLY HUNTERSVILLE RD Street 1 Name Stop Condition-Street 1 Signal Street 2 Name N/A Stop Condition-Street 2 N/A

Remove & Replace Curb Ramp With Two New Directional Ramps or Equivalent. Remove & Replace Gutter.

Surveyor Notes:

N/A

PROW/ADA:

R304.2.1, R304.2.2-Perp, R304.3.2-Para, R305.2, R304.5.4

Total Cost: 3950.00

| Compliance Description Da |                       | Data   | Comp | oliance Description         | Data   |
|---------------------------|-----------------------|--------|------|-----------------------------|--------|
| N/A                       | Ramp Length (in)      | 49.5   | Yes  | BlendTrans Slope (%)        | 4.8    |
| Yes                       | Ramp Width (in)       | 53.0   | Yes  | BlendTrans XSlope (%)       | 2.2    |
| N/A                       | Flare Type LT         | Sloped | N/A  | Flare Type RT               | Sloped |
| Yes                       | Flare Slope LT (%)    | 2.8    | N/A  | Flare Slope RT (%)          | 5.6    |
| N/A                       | Flare Traversable LT? | Yes    | N/A  | Flare Traversable RT?       | No     |
| No                        | Landing Length (in)   | 47.5   | Yes  | DWS Provided?               | Yes    |
| No                        | Landing Width (in)    | 25.0   | Yes  | DWS Contrast?               | Yes    |
| No                        | Landing Slope (%)     | 5.7    | Yes  | DWS Length (in)             | 24.0   |
| Yes                       | Landing X Slope (%)   | 3.8    | Yes  | DWS Full Width?             | Yes    |
| N/A                       | Landing Curb? (Y/N)   | No     | No   | DWS Offset (in)             | 6.5    |
| N/A                       | Shared Landing?       | No     |      |                             |        |
| Yes                       | Gutter Ponding?       | No     | No   | Gutter Slope (%)            | 5.7    |
| Yes                       | Gutter Lip Ht (in)    | 0.0    | Yes  | Gutter X Slope (%)          | 3.1    |
| N/A                       | Painted X Walk1?      | No     | N/A  | Painted X Walk2?            | N/A    |
|                           | X Walk 1 Direction    | To SE  |      | X Walk 2 Direction          | N/A    |
|                           | X Walk 1 Width (in)   | N/A    |      | X Walk 2 Width (in)         | N/A    |
|                           | X Walk 1 Slope (%)    | 4.3    |      | X Walk 2 Slope (%)          | N/A    |
|                           | X Walk 1 X Slope (%)  | 3.8    |      | X Walk 2 X Slope (%)        | N/A    |
| N/A                       | Ramp inside XWalk1?   | N/A    | N/A  | Ramp inside XWalk2?         | N/A    |
|                           | Road Slope (%)        | 3.8    |      | Clear Space?                | Yes    |
|                           | Road X Slope (%)      | 4.3    | N/A  | Clear Space to XWalk (in)   | N/A    |
| Yes                       | Any Obstructions?     | No     | Yes  | Storm Grate/Utility Hazard? | No     |
|                           | Obstruction Type      |        |      | Storm Grate/Utility Type    |        |
|                           |                       | N/A    |      |                             | N/A    |
|                           |                       |        | Yes  | Surface Condition? (G/P)    | Good   |