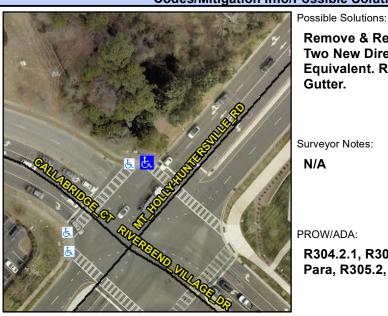

## **Access Compliance Report Public Rights-of-Way** (Curb Ramps)

Main Street: CALLABRIDGE CT Cross Street: MT HOLLY-HUNTERSVILLE RD Location: Intersection ID: 42379 NE ADA ID: 6BDA0C31C3EB Ramp Type: BlendTrans1 Initial Pass/Fail: Pass **Overall Compliance: No Severity Score:** 9.25

**Codes/Mitigation Info/Possible Solution** 

Field Measurements/Component Compliance

MT HOLLY HUNTERSVILLE RD Street 1 Name Stop Condition-Street 1 Signal Street 2 Name N/A Stop Condition-Street 2 N/A

Remove & Replace Curb Ramp With Two New Directional Ramps or Equivalent. Remove & Replace Gutter.