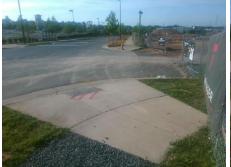

Remove & Replace Curb Ramp With Two New Directional Ramps or Equivalent.

Surveyor Notes:

N/A

PROW/ADA:

R304.5.1, R304.5.3

Total Cost: \$ 3200.00

| Field Measurements/Component Compliance |                        |                       |      |      |                             |      |
|-----------------------------------------|------------------------|-----------------------|------|------|-----------------------------|------|
|                                         | Compliance Description |                       | Data | Comp | liance Description          | Data |
|                                         | N/A                    | Ramp Length (in)      | 95.0 | Yes  | Ramp Slope (%)              | 7.4  |
|                                         | No                     | Ramp Width (in)       | 47.5 | No   | Ramp XSlope (%)             | 2.6  |
|                                         | N/A                    | Flare Type LT         | N/A  | N/A  | Flare Type RT               | N/A  |
|                                         | N/A                    | Flare Slope LT (%)    | N/A  | N/A  | Flare Slope RT (%)          | N/A  |
|                                         | N/A                    | Flare Traversable LT? | N/A  | N/A  | Flare Traversable RT?       | N/A  |
|                                         | N/A                    | Landing Length (in)   | N/A  | N/A  | DWS Provided?               | N/A  |
|                                         | N/A                    | Landing Width (in)    | N/A  | N/A  | DWS Contrast?               | N/A  |
|                                         | N/A                    | Landing Slope (%)     | N/A  | N/A  | DWS Length (in)             | N/A  |
|                                         | N/A                    | Landing X Slope (%)   | N/A  | N/A  | DWS Full Width?             | N/A  |
|                                         | N/A                    | Landing Curb? (Y/N)   | N/A  | N/A  | DWS Offset (in)             | N/A  |
|                                         | N/A                    | Shared Landing?       | N/A  |      |                             |      |
|                                         | N/A                    | Gutter Ponding?       | N/A  | N/A  | Gutter Slope (%)            | N/A  |
|                                         | N/A                    | Gutter Lip Ht (in)    | N/A  | N/A  | Gutter X Slope (%)          | N/A  |
|                                         | N/A                    | Painted X Walk1?      | No   | N/A  | Painted X Walk2?            | No   |
|                                         |                        | X Walk 1 Direction    | To S |      | X Walk 2 Direction          | To E |
|                                         | N/A                    | X Walk 1 Width (in)   | N/A  | N/A  | X Walk 2 Width (in)         | N/A  |
|                                         |                        | X Walk 1 Slope (%)    | 0.3  |      | X Walk 2 Slope (%)          | 2.3  |
|                                         |                        | X Walk 1 X Slope (%)  | 2.0  |      | X Walk 2 X Slope (%)        | 2.5  |
|                                         | N/A                    | Ramp inside XWalk1?   | N/A  | N/A  | Ramp inside XWalk2?         | N/A  |
|                                         |                        | Road Slope (%)        | 4.2  | N/A  | Clear Space?                | N/A  |
|                                         |                        | Road X Slope (%)      | 1.6  | N/A  | Clear Space to XWalk (in)   | N/A  |
|                                         | N/A                    | Any Obstructions?     | N/A  | N/A  | Storm Grate/Utility Hazard? | N/A  |
|                                         |                        | Obstruction Type      |      |      | Storm Grate/Utility Type    |      |
|                                         |                        |                       | N/A  |      |                             | N/A  |
|                                         |                        |                       |      | Yes  | Surface Condition? (G/P)    | Good |
|                                         |                        |                       |      |      |                             |      |