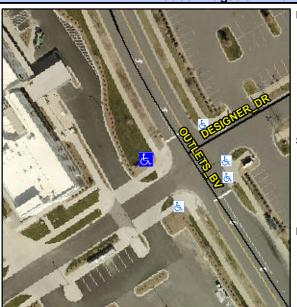

## Access Compliance Report Public Rights-of-Way (Curb Ramps)

Intersection ID: N/AMain Street: OUTLETS\_BVCross Street: DESIGNER\_DRLocation:NWADA ID: 6BDD1D1C89CFRamp Type: PerpDiagInitial Pass/Fail: FailOverall Compliance: NoSeverity Score:10

Codes/Mitigation Info/Possible Solution

Field Measurements/Component Compliance

Street 1 Name
Stop Condition-Street 2
Street 2 Name
Stop Condition-Street 1

OUTLETS BV StopSign DESIGNER DR StopSign Possible Solutions: