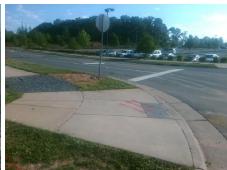

Remove & Replace Curb Ramp With Two New Directional Ramps or Equivalent.

Surveyor Notes:

N/A

PROW/ADA:

R304.5.1, R304.5.3

Total Cost: \$ 3200.00

| Field Measurements/Component Compliance |                        |                       |      |      |                             |      |
|-----------------------------------------|------------------------|-----------------------|------|------|-----------------------------|------|
|                                         | Compliance Description |                       | Data | Comp | liance Description          | Data |
|                                         | N/A                    | Ramp Length (in)      | 95.0 | Yes  | Ramp Slope (%)              | 7.4  |
|                                         | No                     | Ramp Width (in)       | 47.5 | No   | Ramp XSlope (%)             | 2.6  |
|                                         | N/A                    | Flare Type LT         | N/A  | N/A  | Flare Type RT               | N/A  |
|                                         | N/A                    | Flare Slope LT (%)    | N/A  | N/A  | Flare Slope RT (%)          | N/A  |
|                                         | N/A                    | Flare Traversable LT? | N/A  | N/A  | Flare Traversable RT?       | N/A  |
|                                         | N/A                    | Landing Length (in)   | N/A  | N/A  | DWS Provided?               | N/A  |
|                                         | N/A                    | Landing Width (in)    | N/A  | N/A  | DWS Contrast?               | N/A  |
|                                         | N/A                    | Landing Slope (%)     | N/A  | N/A  | DWS Length (in)             | N/A  |
|                                         | N/A                    | Landing X Slope (%)   | N/A  | N/A  | DWS Full Width?             | N/A  |
|                                         | N/A                    | Landing Curb? (Y/N)   | N/A  | N/A  | DWS Offset (in)             | N/A  |
|                                         | N/A                    | Shared Landing?       | N/A  |      |                             |      |
|                                         | N/A                    | Gutter Ponding?       | N/A  | N/A  | Gutter Slope (%)            | N/A  |
|                                         | N/A                    | Gutter Lip Ht (in)    | N/A  | N/A  | Gutter X Slope (%)          | N/A  |
|                                         | N/A                    | Painted X Walk1?      | No   | N/A  | Painted X Walk2?            | No   |
|                                         |                        | X Walk 1 Direction    | To S |      | X Walk 2 Direction          | To E |
|                                         | N/A                    | X Walk 1 Width (in)   | N/A  | N/A  | X Walk 2 Width (in)         | N/A  |
|                                         |                        | X Walk 1 Slope (%)    | 0.3  |      | X Walk 2 Slope (%)          | 2.3  |
|                                         |                        | X Walk 1 X Slope (%)  | 2.0  |      | X Walk 2 X Slope (%)        | 2.5  |
|                                         | N/A                    | Ramp inside XWalk1?   | N/A  | N/A  | Ramp inside XWalk2?         | N/A  |
|                                         |                        | Road Slope (%)        | 4.2  | N/A  | Clear Space?                | N/A  |
|                                         |                        | Road X Slope (%)      | 1.6  | N/A  | Clear Space to XWalk (in)   | N/A  |
|                                         | N/A                    | Any Obstructions?     | N/A  | N/A  | Storm Grate/Utility Hazard? | N/A  |
|                                         |                        | Obstruction Type      |      |      | Storm Grate/Utility Type    |      |
|                                         |                        |                       | N/A  |      |                             | N/A  |
|                                         |                        |                       |      | Yes  | Surface Condition? (G/P)    | Good |
|                                         |                        |                       |      |      |                             |      |