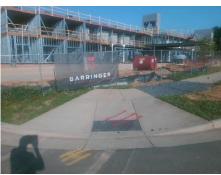

Remove & Replace Curb Ramp With Two New Directional Ramps or Equivalent.

Surveyor Notes:

N/A

PROW/ADA:

R304.5.1, R304.5.3

Total Cost: \$ 3200.00

| Field Measurements/Component Compliance |                        |                       |      |      |                             |      |
|-----------------------------------------|------------------------|-----------------------|------|------|-----------------------------|------|
|                                         | Compliance Description |                       | Data | Comp | liance Description          | Data |
|                                         | N/A                    | Ramp Length (in)      | 95.0 | Yes  | Ramp Slope (%)              | 7.4  |
|                                         | No                     | Ramp Width (in)       | 47.5 | No   | Ramp XSlope (%)             | 2.6  |
|                                         | N/A                    | Flare Type LT         | N/A  | N/A  | Flare Type RT               | N/A  |
|                                         | N/A                    | Flare Slope LT (%)    | N/A  | N/A  | Flare Slope RT (%)          | N/A  |
|                                         | N/A                    | Flare Traversable LT? | N/A  | N/A  | Flare Traversable RT?       | N/A  |
|                                         | N/A                    | Landing Length (in)   | N/A  | N/A  | DWS Provided?               | N/A  |
|                                         | N/A                    | Landing Width (in)    | N/A  | N/A  | DWS Contrast?               | N/A  |
|                                         | N/A                    | Landing Slope (%)     | N/A  | N/A  | DWS Length (in)             | N/A  |
|                                         | N/A                    | Landing X Slope (%)   | N/A  | N/A  | DWS Full Width?             | N/A  |
|                                         | N/A                    | Landing Curb? (Y/N)   | N/A  | N/A  | DWS Offset (in)             | N/A  |
|                                         | N/A                    | Shared Landing?       | N/A  |      |                             |      |
|                                         | N/A                    | Gutter Ponding?       | N/A  | N/A  | Gutter Slope (%)            | N/A  |
|                                         | N/A                    | Gutter Lip Ht (in)    | N/A  | N/A  | Gutter X Slope (%)          | N/A  |
|                                         | N/A                    | Painted X Walk1?      | No   | N/A  | Painted X Walk2?            | No   |
|                                         |                        | X Walk 1 Direction    | To S |      | X Walk 2 Direction          | To E |
|                                         | N/A                    | X Walk 1 Width (in)   | N/A  | N/A  | X Walk 2 Width (in)         | N/A  |
|                                         |                        | X Walk 1 Slope (%)    | 0.3  |      | X Walk 2 Slope (%)          | 2.3  |
|                                         |                        | X Walk 1 X Slope (%)  | 2.0  |      | X Walk 2 X Slope (%)        | 2.5  |
|                                         | N/A                    | Ramp inside XWalk1?   | N/A  | N/A  | Ramp inside XWalk2?         | N/A  |
|                                         |                        | Road Slope (%)        | 4.2  | N/A  | Clear Space?                | N/A  |
|                                         |                        | Road X Slope (%)      | 1.6  | N/A  | Clear Space to XWalk (in)   | N/A  |
|                                         | N/A                    | Any Obstructions?     | N/A  | N/A  | Storm Grate/Utility Hazard? | N/A  |
|                                         |                        | Obstruction Type      |      |      | Storm Grate/Utility Type    |      |
|                                         |                        |                       | N/A  |      |                             | N/A  |
|                                         |                        |                       |      | Yes  | Surface Condition? (G/P)    | Good |
|                                         |                        |                       |      |      |                             |      |