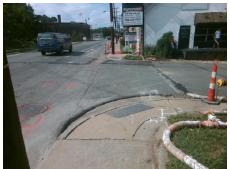

## Field Measurements/Component Compliance

Street 1 Name Stop Condition-Street 2 Street 2 Name Stop Condition-Street 1 **WINONA ST** StopSign S MINT ST None

Remove & Replace Curb Ramp With **Two New Directional Ramps or** Equivalent.

Surveyor Notes: N/A

PROW/ADA:

Not Found, R304.2.2, R304.5.3

Total Cost: 3200.00

| Fleid Measurements/Component Compilance |                       |       |                        |                             |       |
|-----------------------------------------|-----------------------|-------|------------------------|-----------------------------|-------|
| Compliance Description                  |                       | Data  | Compliance Description |                             | Data  |
| N/A                                     | Ramp Length (in)      | 48.0  | No                     | Ramp Slope (%)              | 13.0  |
| Yes                                     | Ramp Width (in)       | 48.0  | No                     | Ramp XSlope (%)             | 6.2   |
| N/A                                     | Flare Type LT         | N/A   | N/A                    | Flare Type RT               | N/A   |
| N/A                                     | Flare Slope LT (%)    | N/A   | N/A                    | Flare Slope RT (%)          | N/A   |
| N/A                                     | Flare Traversable LT? | N/A   | N/A                    | Flare Traversable RT?       | N/A   |
| N/A                                     | Landing Length (in)   | N/A   | N/A                    | DWS Provided?               | N/A   |
| N/A                                     | Landing Width (in)    | N/A   | N/A                    | DWS Contrast?               | N/A   |
| N/A                                     | Landing Slope (%)     | N/A   | N/A                    | DWS Length (in)             | N/A   |
| N/A                                     | Landing X Slope (%)   | N/A   | N/A                    | DWS Full Width?             | N/A   |
| N/A                                     | Landing Curb? (Y/N)   | N/A   | N/A                    | DWS Offset (in)             | N/A   |
| N/A                                     | Shared Landing?       | N/A   |                        |                             |       |
| N/A                                     | Gutter Ponding?       | N/A   | N/A                    | Gutter Slope (%)            | N/A   |
| N/A                                     | Gutter Lip Ht (in)    | N/A   | N/A                    | Gutter X Slope (%)          | N/A   |
| N/A                                     | Painted X Walk1?      | No    | N/A                    | Painted X Walk2?            | No    |
|                                         | X Walk 1 Direction    | To SW |                        | X Walk 2 Direction          | To SE |
| N/A                                     | X Walk 1 Width (in)   | N/A   | N/A                    | X Walk 2 Width (in)         | N/A   |
|                                         | X Walk 1 Slope (%)    | 1.8   |                        | X Walk 2 Slope (%)          | 5.3   |
|                                         | X Walk 1 X Slope (%)  | 4.6   |                        | X Walk 2 X Slope (%)        | 0.5   |
| N/A                                     | Ramp inside XWalk1?   | N/A   | N/A                    | Ramp inside XWalk2?         | N/A   |
|                                         | Road Slope (%)        | 4.1   | N/A                    | Clear Space?                | N/A   |
|                                         | Road X Slope (%)      | 4.6   | N/A                    | Clear Space to XWalk (in)   | N/A   |
| N/A                                     | Any Obstructions?     | N/A   | N/A                    | Storm Grate/Utility Hazard? | N/A   |
|                                         | Obstruction Type      |       |                        | Storm Grate/Utility Type    |       |
|                                         |                       | N/A   |                        |                             | N/A   |
|                                         |                       |       | Yes                    | Surface Condition? (G/P)    | Good  |