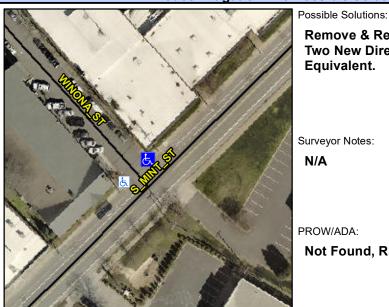

## **Access Compliance Report Public Rights-of-Way** (Curb Ramps)

Intersection ID: 13115 Main Street: S MINT ST **Cross Street: WINONA\_ST** Location: NE **ADA ID: 6BE469366FAD** Ramp Type: PerpDiag Initial Pass/Fail: Fail **Overall Compliance: No Severity Score:** 37.5

## Field Measurements/Component Compliance

Street 1 Name Stop Condition-Street 2 Street 2 Name Stop Condition-Street 1 **WINONA ST** StopSign S MINT ST None

Remove & Replace Curb Ramp With **Two New Directional Ramps or** Equivalent.

Surveyor Notes: N/A

PROW/ADA:

Not Found, R304.2.2, R304.5.3

Total Cost: 3200.00

| Fleid Measurements/Component Compilance |                       |       |                        |                             |       |
|-----------------------------------------|-----------------------|-------|------------------------|-----------------------------|-------|
| Compliance Description                  |                       | Data  | Compliance Description |                             | Data  |
| N/A                                     | Ramp Length (in)      | 48.0  | No                     | Ramp Slope (%)              | 13.0  |
| Yes                                     | Ramp Width (in)       | 48.0  | No                     | Ramp XSlope (%)             | 6.2   |
| N/A                                     | Flare Type LT         | N/A   | N/A                    | Flare Type RT               | N/A   |
| N/A                                     | Flare Slope LT (%)    | N/A   | N/A                    | Flare Slope RT (%)          | N/A   |
| N/A                                     | Flare Traversable LT? | N/A   | N/A                    | Flare Traversable RT?       | N/A   |
| N/A                                     | Landing Length (in)   | N/A   | N/A                    | DWS Provided?               | N/A   |
| N/A                                     | Landing Width (in)    | N/A   | N/A                    | DWS Contrast?               | N/A   |
| N/A                                     | Landing Slope (%)     | N/A   | N/A                    | DWS Length (in)             | N/A   |
| N/A                                     | Landing X Slope (%)   | N/A   | N/A                    | DWS Full Width?             | N/A   |
| N/A                                     | Landing Curb? (Y/N)   | N/A   | N/A                    | DWS Offset (in)             | N/A   |
| N/A                                     | Shared Landing?       | N/A   |                        |                             |       |
| N/A                                     | Gutter Ponding?       | N/A   | N/A                    | Gutter Slope (%)            | N/A   |
| N/A                                     | Gutter Lip Ht (in)    | N/A   | N/A                    | Gutter X Slope (%)          | N/A   |
| N/A                                     | Painted X Walk1?      | No    | N/A                    | Painted X Walk2?            | No    |
|                                         | X Walk 1 Direction    | To SW |                        | X Walk 2 Direction          | To SE |
| N/A                                     | X Walk 1 Width (in)   | N/A   | N/A                    | X Walk 2 Width (in)         | N/A   |
|                                         | X Walk 1 Slope (%)    | 1.8   |                        | X Walk 2 Slope (%)          | 5.3   |
|                                         | X Walk 1 X Slope (%)  | 4.6   |                        | X Walk 2 X Slope (%)        | 0.5   |
| N/A                                     | Ramp inside XWalk1?   | N/A   | N/A                    | Ramp inside XWalk2?         | N/A   |
|                                         | Road Slope (%)        | 4.1   | N/A                    | Clear Space?                | N/A   |
|                                         | Road X Slope (%)      | 4.6   | N/A                    | Clear Space to XWalk (in)   | N/A   |
| N/A                                     | Any Obstructions?     | N/A   | N/A                    | Storm Grate/Utility Hazard? | N/A   |
|                                         | Obstruction Type      |       |                        | Storm Grate/Utility Type    |       |
|                                         |                       | N/A   |                        |                             | N/A   |
|                                         |                       |       | Yes                    | Surface Condition? (G/P)    | Good  |