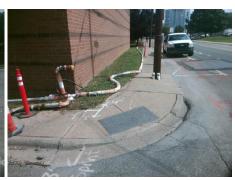

## Field Measurements/Component Compliance

Street 1 Name Stop Condition-Street 2 Street 2 Name Stop Condition-Street 1 **WINONA ST** StopSign S MINT ST None

Remove & Replace Curb Ramp With **Two New Directional Ramps or** Equivalent.

Surveyor Notes: N/A

PROW/ADA:

Not Found, R304.2.2, R304.5.3

Total Cost: 3200.00

| Fleid Measurements/Component Compilance |                       |       |                        |                             |       |
|-----------------------------------------|-----------------------|-------|------------------------|-----------------------------|-------|
| Compliance Description                  |                       | Data  | Compliance Description |                             | Data  |
| N/A                                     | Ramp Length (in)      | 48.0  | No                     | Ramp Slope (%)              | 13.0  |
| Yes                                     | Ramp Width (in)       | 48.0  | No                     | Ramp XSlope (%)             | 6.2   |
| N/A                                     | Flare Type LT         | N/A   | N/A                    | Flare Type RT               | N/A   |
| N/A                                     | Flare Slope LT (%)    | N/A   | N/A                    | Flare Slope RT (%)          | N/A   |
| N/A                                     | Flare Traversable LT? | N/A   | N/A                    | Flare Traversable RT?       | N/A   |
| N/A                                     | Landing Length (in)   | N/A   | N/A                    | DWS Provided?               | N/A   |
| N/A                                     | Landing Width (in)    | N/A   | N/A                    | DWS Contrast?               | N/A   |
| N/A                                     | Landing Slope (%)     | N/A   | N/A                    | DWS Length (in)             | N/A   |
| N/A                                     | Landing X Slope (%)   | N/A   | N/A                    | DWS Full Width?             | N/A   |
| N/A                                     | Landing Curb? (Y/N)   | N/A   | N/A                    | DWS Offset (in)             | N/A   |
| N/A                                     | Shared Landing?       | N/A   |                        |                             |       |
| N/A                                     | Gutter Ponding?       | N/A   | N/A                    | Gutter Slope (%)            | N/A   |
| N/A                                     | Gutter Lip Ht (in)    | N/A   | N/A                    | Gutter X Slope (%)          | N/A   |
| N/A                                     | Painted X Walk1?      | No    | N/A                    | Painted X Walk2?            | No    |
|                                         | X Walk 1 Direction    | To SW |                        | X Walk 2 Direction          | To SE |
| N/A                                     | X Walk 1 Width (in)   | N/A   | N/A                    | X Walk 2 Width (in)         | N/A   |
|                                         | X Walk 1 Slope (%)    | 1.8   |                        | X Walk 2 Slope (%)          | 5.3   |
|                                         | X Walk 1 X Slope (%)  | 4.6   |                        | X Walk 2 X Slope (%)        | 0.5   |
| N/A                                     | Ramp inside XWalk1?   | N/A   | N/A                    | Ramp inside XWalk2?         | N/A   |
|                                         | Road Slope (%)        | 4.1   | N/A                    | Clear Space?                | N/A   |
|                                         | Road X Slope (%)      | 4.6   | N/A                    | Clear Space to XWalk (in)   | N/A   |
| N/A                                     | Any Obstructions?     | N/A   | N/A                    | Storm Grate/Utility Hazard? | N/A   |
|                                         | Obstruction Type      |       |                        | Storm Grate/Utility Type    |       |
|                                         |                       | N/A   |                        |                             | N/A   |
|                                         |                       |       | Yes                    | Surface Condition? (G/P)    | Good  |