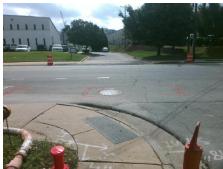

## Field Measurements/Component Compliance

Street 1 Name Stop Condition-Street 2 Street 2 Name Stop Condition-Street 1 **WINONA ST** StopSign S MINT ST None

Remove & Replace Curb Ramp With **Two New Directional Ramps or** Equivalent.

Surveyor Notes: N/A

PROW/ADA:

Not Found, R304.2.2, R304.5.3

Total Cost: 3200.00

| Fleid Measurements/Component Compilance |                       |       |                        |                             |       |
|-----------------------------------------|-----------------------|-------|------------------------|-----------------------------|-------|
| Compliance Description                  |                       | Data  | Compliance Description |                             | Data  |
| N/A                                     | Ramp Length (in)      | 48.0  | No                     | Ramp Slope (%)              | 13.0  |
| Yes                                     | Ramp Width (in)       | 48.0  | No                     | Ramp XSlope (%)             | 6.2   |
| N/A                                     | Flare Type LT         | N/A   | N/A                    | Flare Type RT               | N/A   |
| N/A                                     | Flare Slope LT (%)    | N/A   | N/A                    | Flare Slope RT (%)          | N/A   |
| N/A                                     | Flare Traversable LT? | N/A   | N/A                    | Flare Traversable RT?       | N/A   |
| N/A                                     | Landing Length (in)   | N/A   | N/A                    | DWS Provided?               | N/A   |
| N/A                                     | Landing Width (in)    | N/A   | N/A                    | DWS Contrast?               | N/A   |
| N/A                                     | Landing Slope (%)     | N/A   | N/A                    | DWS Length (in)             | N/A   |
| N/A                                     | Landing X Slope (%)   | N/A   | N/A                    | DWS Full Width?             | N/A   |
| N/A                                     | Landing Curb? (Y/N)   | N/A   | N/A                    | DWS Offset (in)             | N/A   |
| N/A                                     | Shared Landing?       | N/A   |                        |                             |       |
| N/A                                     | Gutter Ponding?       | N/A   | N/A                    | Gutter Slope (%)            | N/A   |
| N/A                                     | Gutter Lip Ht (in)    | N/A   | N/A                    | Gutter X Slope (%)          | N/A   |
| N/A                                     | Painted X Walk1?      | No    | N/A                    | Painted X Walk2?            | No    |
|                                         | X Walk 1 Direction    | To SW |                        | X Walk 2 Direction          | To SE |
| N/A                                     | X Walk 1 Width (in)   | N/A   | N/A                    | X Walk 2 Width (in)         | N/A   |
|                                         | X Walk 1 Slope (%)    | 1.8   |                        | X Walk 2 Slope (%)          | 5.3   |
|                                         | X Walk 1 X Slope (%)  | 4.6   |                        | X Walk 2 X Slope (%)        | 0.5   |
| N/A                                     | Ramp inside XWalk1?   | N/A   | N/A                    | Ramp inside XWalk2?         | N/A   |
|                                         | Road Slope (%)        | 4.1   | N/A                    | Clear Space?                | N/A   |
|                                         | Road X Slope (%)      | 4.6   | N/A                    | Clear Space to XWalk (in)   | N/A   |
| N/A                                     | Any Obstructions?     | N/A   | N/A                    | Storm Grate/Utility Hazard? | N/A   |
|                                         | Obstruction Type      |       |                        | Storm Grate/Utility Type    |       |
|                                         |                       | N/A   |                        |                             | N/A   |
|                                         |                       |       | Yes                    | Surface Condition? (G/P)    | Good  |