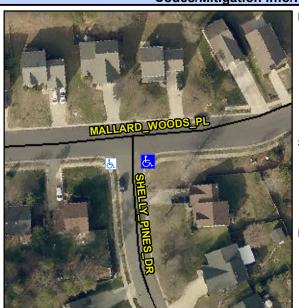

## **Access Compliance Report Public Rights-of-Way** (Curb Ramps)

Data

8.5

Cross Street: MALLARD WOODS PL Intersection ID: 3189 Main Street: SHELLY PINES DR Location: SE **Overall Compliance: No** ADA ID: 6BE5E401DCC0 Ramp Type: Perp Initial Pass/Fail: Fail Severity Score: 13.75

## Field Measurements/Component Compliance

No

Compliance Description

Ramp Slope (%)

Data

49.0

| Street 1 Name           | SHELLY PINES DR |
|-------------------------|-----------------|
| Stop Condition-Street 2 | StopSign        |
| Street 2 Name           | N/A             |
| Stop Condition-Street 1 | N/A             |