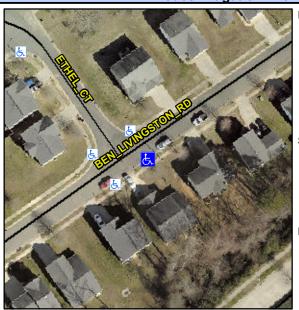

## Access Compliance Report Public Rights-of-Way (Curb Ramps)

Intersection ID: 45885 Main Street: ETHEL\_CT Cross Street: BEN\_LIVINGSTON\_RD Location: S

ADA ID: 6BF063CB2814 Ramp Type: Perp Initial Pass/Fail: Fail Overall Compliance: No Severity Score: 37.5