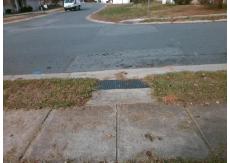

## Access Compliance Report Public Rights-of-Way (Curb Ramps)

Intersection ID: 45885 Main Street: ETHEL\_CT Cross Street: BEN\_LIVINGSTON\_RD Location: S

ADA ID: 6BF063CB2814 Ramp Type: Perp Initial Pass/Fail: Fail Overall Compliance: No Severity Score: 37.5

## Field Measurements/Component Compliance

Street 1 Name

Stop Condition-Street 2

Street 2 Name

N/A

Stop Condition-Street 1

N/A

Possible Solutions:

Remove & Replace Entire Ramp.

Surveyor Notes:

N/A

PROW/ADA:

R304.2.2, R304.5.3

Total Cost: \$ 1850.00

| Fleid Measurements/Component Compnance |                       |      |                        |                             |      |
|----------------------------------------|-----------------------|------|------------------------|-----------------------------|------|
| Compliance Description                 |                       | Data | Compliance Description |                             | Data |
| N/A                                    | Ramp Length (in)      | 48.0 | No                     | Ramp Slope (%)              | 14.0 |
| Yes                                    | Ramp Width (in)       | 48.0 | No                     | Ramp XSlope (%)             | 5.4  |
| N/A                                    | Flare Type LT         | N/A  | N/A                    | Flare Type RT               | N/A  |
| N/A                                    | Flare Slope LT (%)    | N/A  | N/A                    | Flare Slope RT (%)          | N/A  |
| N/A                                    | Flare Traversable LT? | N/A  | N/A                    | Flare Traversable RT?       | N/A  |
| N/A                                    | Landing Length (in)   | N/A  | N/A                    | DWS Provided?               | N/A  |
| N/A                                    | Landing Width (in)    | N/A  | N/A                    | DWS Contrast?               | N/A  |
| N/A                                    | Landing Slope (%)     | N/A  | N/A                    | DWS Length (in)             | N/A  |
| N/A                                    | Landing X Slope (%)   | N/A  | N/A                    | DWS Full Width?             | N/A  |
| N/A                                    | Landing Curb? (Y/N)   | N/A  | N/A                    | DWS Offset (in)             | N/A  |
| N/A                                    | Shared Landing?       | N/A  |                        |                             |      |
| N/A                                    | Gutter Ponding?       | N/A  | N/A                    | Gutter Slope (%)            | N/A  |
| N/A                                    | Gutter Lip Ht (in)    | N/A  | N/A                    | Gutter X Slope (%)          | N/A  |
| N/A                                    | Painted X Walk1?      | No   | N/A                    | Painted X Walk2?            | N/A  |
|                                        | X Walk 1 Direction    | To N |                        | X Walk 2 Direction          | N/A  |
| N/A                                    | X Walk 1 Width (in)   | N/A  | N/A                    | X Walk 2 Width (in)         | N/A  |
|                                        | X Walk 1 Slope (%)    | 3.4  |                        | X Walk 2 Slope (%)          | N/A  |
|                                        | X Walk 1 X Slope (%)  | 6.2  |                        | X Walk 2 X Slope (%)        | N/A  |
| N/A                                    | Ramp inside XWalk1?   | N/A  | N/A                    | Ramp inside XWalk2?         | N/A  |
|                                        | Road Slope (%)        | N/A  | N/A                    | Clear Space?                | N/A  |
|                                        | Road X Slope (%)      | N/A  | N/A                    | Clear Space to XWalk (in)   | N/A  |
| N/A                                    | Any Obstructions?     | N/A  | N/A                    | Storm Grate/Utility Hazard? | N/A  |
|                                        | Obstruction Type      |      |                        | Storm Grate/Utility Type    |      |
|                                        |                       | N/A  |                        |                             | N/A  |
|                                        |                       |      | Yes                    | Surface Condition? (G/P)    | Good |
|                                        | #                     |      |                        |                             |      |