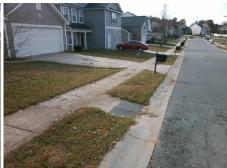

## Access Compliance Report Public Rights-of-Way (Curb Ramps)

Intersection ID: 45885 Main Street: ETHEL\_CT Cross Street: BEN\_LIVINGSTON\_RD Location: S

ADA ID: 6BF063CB2814 Ramp Type: Perp Initial Pass/Fail: Fail Overall Compliance: No Severity Score: 37.5

## Field Measurements/Component Compliance

Street 1 Name

Stop Condition-Street 2

Street 2 Name

N/A

Stop Condition-Street 1

N/A

Possible Solutions:

Remove & Replace Entire Ramp.

Surveyor Notes:

N/A

PROW/ADA:

R304.2.2, R304.5.3

Total Cost: \$ 1850.00

| Fleid Measurements/Component Compnance |                       |      |                        |                             |      |
|----------------------------------------|-----------------------|------|------------------------|-----------------------------|------|
| Compliance Description                 |                       | Data | Compliance Description |                             | Data |
| N/A                                    | Ramp Length (in)      | 48.0 | No                     | Ramp Slope (%)              | 14.0 |
| Yes                                    | Ramp Width (in)       | 48.0 | No                     | Ramp XSlope (%)             | 5.4  |
| N/A                                    | Flare Type LT         | N/A  | N/A                    | Flare Type RT               | N/A  |
| N/A                                    | Flare Slope LT (%)    | N/A  | N/A                    | Flare Slope RT (%)          | N/A  |
| N/A                                    | Flare Traversable LT? | N/A  | N/A                    | Flare Traversable RT?       | N/A  |
| N/A                                    | Landing Length (in)   | N/A  | N/A                    | DWS Provided?               | N/A  |
| N/A                                    | Landing Width (in)    | N/A  | N/A                    | DWS Contrast?               | N/A  |
| N/A                                    | Landing Slope (%)     | N/A  | N/A                    | DWS Length (in)             | N/A  |
| N/A                                    | Landing X Slope (%)   | N/A  | N/A                    | DWS Full Width?             | N/A  |
| N/A                                    | Landing Curb? (Y/N)   | N/A  | N/A                    | DWS Offset (in)             | N/A  |
| N/A                                    | Shared Landing?       | N/A  |                        |                             |      |
| N/A                                    | Gutter Ponding?       | N/A  | N/A                    | Gutter Slope (%)            | N/A  |
| N/A                                    | Gutter Lip Ht (in)    | N/A  | N/A                    | Gutter X Slope (%)          | N/A  |
| N/A                                    | Painted X Walk1?      | No   | N/A                    | Painted X Walk2?            | N/A  |
|                                        | X Walk 1 Direction    | To N |                        | X Walk 2 Direction          | N/A  |
| N/A                                    | X Walk 1 Width (in)   | N/A  | N/A                    | X Walk 2 Width (in)         | N/A  |
|                                        | X Walk 1 Slope (%)    | 3.4  |                        | X Walk 2 Slope (%)          | N/A  |
|                                        | X Walk 1 X Slope (%)  | 6.2  |                        | X Walk 2 X Slope (%)        | N/A  |
| N/A                                    | Ramp inside XWalk1?   | N/A  | N/A                    | Ramp inside XWalk2?         | N/A  |
|                                        | Road Slope (%)        | N/A  | N/A                    | Clear Space?                | N/A  |
|                                        | Road X Slope (%)      | N/A  | N/A                    | Clear Space to XWalk (in)   | N/A  |
| N/A                                    | Any Obstructions?     | N/A  | N/A                    | Storm Grate/Utility Hazard? | N/A  |
|                                        | Obstruction Type      |      |                        | Storm Grate/Utility Type    |      |
|                                        |                       | N/A  |                        |                             | N/A  |
|                                        |                       |      | Yes                    | Surface Condition? (G/P)    | Good |
|                                        | #                     |      |                        |                             |      |