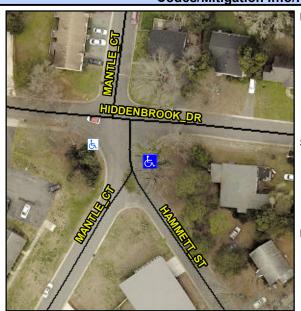

## Access Compliance Report Public Rights-of-Way (Curb Ramps)

Intersection ID: 42681 Main Street: HIDDENBROOK\_DR Cross Street: MANTLE\_CT Location: SE

ADA ID: 6BF424D466C5 Ramp Type: Para Initial Pass/Fail: Fail Overall Compliance: No Severity Score: 12.5

## Field Measurements/Component Compliance

Street 1 Name

MANTLE CT
Stop Condition-Street 1

None
Street 2 Name

N/A
Stop Condition-Street 2

N/A

Possible Solutions:

Remove & Replace Entire Ramp.