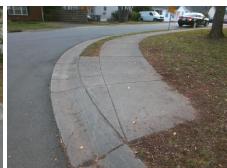

Surveyor Notes:

RT RP < 5%

PROW/ADA:

R304.5.3

Compliance Description Data Compliance Description Data N/A N/A Ramp Length LT (in) 24.0 Ramp Length RT (in) 24.0 Yes Ramp Width LT (in) 59.0 Yes Ramp Width RT (in) 56.0 Yes Ramp Slope LT (%) 5.9 Yes Ramp Slope RT (%) 3.2 Ramp XSlope LT (%) 2.6 No Ramp XSlope RT (%) No 6.7 N/A Landing Length (in) N/A N/A DWS Provided? N/A N/A Landing Width (in) N/A N/A **DWS Contrast?** N/A N/A Landing Slope (%) N/A N/A DWS Length (in) N/A Landing X Slope (%) N/A DWS Full Width? N/A N/A N/A N/A Landing Curb? (Y/N) N/A N/A DWS Offset (in) N/A N/A Shared Landing? N/A N/A N/A N/A Gutter Ponding? Gutter Slope (%) N/A N/A Gutter Lip Ht (in) N/A Gutter X Slope (%) N/A N/A N/A Painted X Walk1? No N/A Painted X Walk2? N/A X Walk 1 Direction To W X Walk 2 Direction N/A N/A X Walk 1 Width (in) N/A N/A X Walk 2 Width (in) N/A X Walk 1 Slope (%) 6.7 X Walk 2 Slope (%) N/A X Walk 1 X Slope (%) X Walk 2 X Slope (%) N/A 1.4 Ramp inside XWalk2? N/A Ramp inside XWalk1? N/A N/A N/A N/A N/A N/A Road Slope (%) Clear Space? Road X Slope (%) N/A N/A Clear Space to XWalk (in) N/A N/A N/A Any Obstructions? N/A Storm Grate/Utility Hazard? N/A **Obstruction Type** Storm Grate/Utility Type N/A N/A Surface Condition? (G/P) Yes Good N/A Curb Slope (%) 11.1