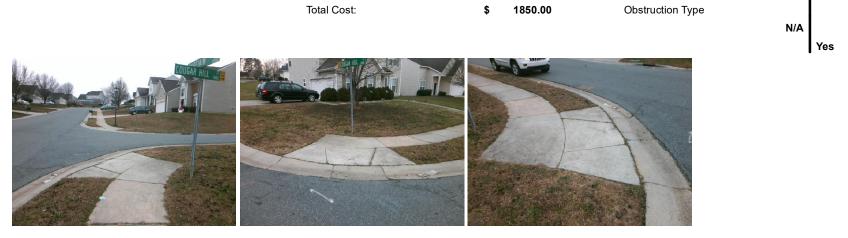

## Access Compliance Report Public Rights-of-Way (Curb Ramps)

|                                                                                                                                                                                                                                                                                                                                                                                                                                                                                                                                                                                                                                                                                                      |                   |                           |             | <b>a a</b> <i>i</i>                            |                              |      |                             |                             | 011/ |
|------------------------------------------------------------------------------------------------------------------------------------------------------------------------------------------------------------------------------------------------------------------------------------------------------------------------------------------------------------------------------------------------------------------------------------------------------------------------------------------------------------------------------------------------------------------------------------------------------------------------------------------------------------------------------------------------------|-------------------|---------------------------|-------------|------------------------------------------------|------------------------------|------|-----------------------------|-----------------------------|------|
| Intersection ID: 29171                                                                                                                                                                                                                                                                                                                                                                                                                                                                                                                                                                                                                                                                               | Main Str          | Main Street: CHIEFTAIN_DR |             |                                                | Cross Street: COUGAR_HILL_CT |      |                             | Location:                   | SW   |
| ADA ID: 6BFA0561B5FF                                                                                                                                                                                                                                                                                                                                                                                                                                                                                                                                                                                                                                                                                 | Ramp Type: Perp   |                           |             | Initial Pass/Fail: Fail Overall Compliance: No |                              |      | o Severity Score:           | 21.25                       |      |
| Codes/Mitigation Info/Possible Solution                                                                                                                                                                                                                                                                                                                                                                                                                                                                                                                                                                                                                                                              |                   |                           |             | Field Measurements/Component Compliance        |                              |      |                             |                             |      |
|                                                                                                                                                                                                                                                                                                                                                                                                                                                                                                                                                                                                                                                                                                      | CY of the         | Possible Solutions:       |             | Compliance Description                         |                              |      | Data Compliance Description |                             | Data |
| 13 C C C C C C C C C C C C C C C C C C C                                                                                                                                                                                                                                                                                                                                                                                                                                                                                                                                                                                                                                                             |                   | Remove & Replace Er       | ntire Ramp. | N/A                                            | Ramp Length (in)             | 46.0 | Yes                         | Ramp Slope (%)              | 5.0  |
|                                                                                                                                                                                                                                                                                                                                                                                                                                                                                                                                                                                                                                                                                                      | 8-11-1            |                           | •           | No                                             | Ramp Width (in)              | 39.5 | No                          | Ramp XSlope (%)             | 5.5  |
| · · · · · · · · · · · · · · · · · · ·                                                                                                                                                                                                                                                                                                                                                                                                                                                                                                                                                                                                                                                                | 11/1              |                           |             | N/A                                            | Flare Type LT                | N/A  | N/A                         | Flare Type RT               | N/A  |
|                                                                                                                                                                                                                                                                                                                                                                                                                                                                                                                                                                                                                                                                                                      | Par               |                           |             | N/A                                            | Flare Slope LT (%)           | N/A  | N/A                         | Flare Slope RT (%)          | N/A  |
|                                                                                                                                                                                                                                                                                                                                                                                                                                                                                                                                                                                                                                                                                                      | C/ 1 & 3          |                           |             | N/A                                            | Flare Traversable LT?        | N/A  | N/A                         | Flare Traversable RT?       | N/A  |
| all and a second s |                   |                           |             | N/A                                            | Landing Length (in)          | N/A  | N/A                         | DWS Provided?               | N/A  |
|                                                                                                                                                                                                                                                                                                                                                                                                                                                                                                                                                                                                                                                                                                      |                   | Surveyor Notes:           |             | N/A                                            | Landing Width (in)           | N/A  | N/A                         | DWS Contrast?               | N/A  |
| the second                                                                                                                                                                                                                                                                                                                                                                                                                                                                                                                                                                                                                                                                                           |                   | N/A                       |             | N/A                                            | Landing Slope (%)            | N/A  | N/A                         | DWS Length (in)             | N/A  |
| 1. 1. A. 4                                                                                                                                                                                                                                                                                                                                                                                                                                                                                                                                                                                                                                                                                           | 100               |                           |             | N/A                                            | Landing X Slope (%)          | N/A  | N/A                         | DWS Full Width?             | N/A  |
|                                                                                                                                                                                                                                                                                                                                                                                                                                                                                                                                                                                                                                                                                                      | A CONTRACTOR      |                           |             | N/A                                            | Landing Curb? (Y/N)          | N/A  | N/A                         | DWS Offset (in)             | N/A  |
| 11/1/10/20                                                                                                                                                                                                                                                                                                                                                                                                                                                                                                                                                                                                                                                                                           | A Real Provention |                           |             | N/A                                            | Shared Landing?              | N/A  |                             |                             |      |
|                                                                                                                                                                                                                                                                                                                                                                                                                                                                                                                                                                                                                                                                                                      |                   | PROW/ADA:                 |             | N/A                                            | Gutter Ponding?              | N/A  | N/A                         | Gutter Slope (%)            | N/A  |
| The Me                                                                                                                                                                                                                                                                                                                                                                                                                                                                                                                                                                                                                                                                                               | TO,               | Not Found, R304.5.1,      | R304.5.3    | N/A                                            | Gutter Lip Ht (in)           | N/A  | N/A                         | Gutter X Slope (%)          | N/A  |
|                                                                                                                                                                                                                                                                                                                                                                                                                                                                                                                                                                                                                                                                                                      | 112 ·             | , ,                       |             | N/A                                            | Painted X Walk1?             | No   | N/A                         | Painted X Walk2?            | N/A  |
|                                                                                                                                                                                                                                                                                                                                                                                                                                                                                                                                                                                                                                                                                                      |                   |                           |             | X Walk 1 Direction                             | To NE                        |      | X Walk 2 Direction          | N/A                         |      |
|                                                                                                                                                                                                                                                                                                                                                                                                                                                                                                                                                                                                                                                                                                      |                   |                           | N/A         | X Walk 1 Width (in)                            | N/A                          | N/A  | X Walk 2 Width (in)         | N/A                         |      |
| Street 1 Name                                                                                                                                                                                                                                                                                                                                                                                                                                                                                                                                                                                                                                                                                        | COUGAR HILL CT    |                           |             |                                                | X Walk 1 Slope (%)           | 6.9  |                             | X Walk 2 Slope (%)          | N/A  |
| Stop Condition-Street 2                                                                                                                                                                                                                                                                                                                                                                                                                                                                                                                                                                                                                                                                              | StopSign          |                           |             |                                                | X Walk 1 X Slope (%)         | 1.2  |                             | X Walk 2 X Slope (%)        | N/A  |
| Street 2 Name                                                                                                                                                                                                                                                                                                                                                                                                                                                                                                                                                                                                                                                                                        | N/A               |                           |             | N/A                                            | Ramp inside XWalk1?          | N/A  | N/A                         | Ramp inside XWalk2?         | N/A  |
| Stop Condition-Street 1                                                                                                                                                                                                                                                                                                                                                                                                                                                                                                                                                                                                                                                                              | N/A               |                           |             |                                                | Road Slope (%)               | N/A  | N/A                         | Clear Space?                | N/A  |
|                                                                                                                                                                                                                                                                                                                                                                                                                                                                                                                                                                                                                                                                                                      |                   |                           |             |                                                | Road X Slope (%)             | N/A  | N/A                         | Clear Space to XWalk (in)   | N/A  |
|                                                                                                                                                                                                                                                                                                                                                                                                                                                                                                                                                                                                                                                                                                      |                   |                           |             | N/A                                            | Any Obstructions?            | N/A  | N/A                         | Storm Grate/Utility Hazard? | N/A  |
|                                                                                                                                                                                                                                                                                                                                                                                                                                                                                                                                                                                                                                                                                                      |                   | Total Cost:               | \$ 18       | 50.00                                          | Obstruction Type             |      |                             | Storm Grate/Utility Type    |      |
|                                                                                                                                                                                                                                                                                                                                                                                                                                                                                                                                                                                                                                                                                                      |                   |                           |             |                                                |                              | N/A  |                             |                             | N/A  |

es Surface Condition? (G/P)

Good