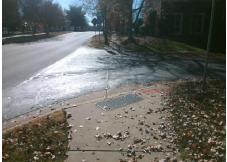

## **Access Compliance Report Public Rights-of-Way** (Curb Ramps)

Intersection ID: 10022357 Main Street: CAMERON VALLEY PY **Cross Street: N/A** Location: NW Initial Pass/Fail: Fail ADA ID: 6C077FCEB7F2 Ramp Type: PerpDiag **Overall Compliance: No Severity Score:** 10

**Codes/Mitigation Info/Possible Solution** 

**ENTRANCE** Street 1 Name Stop Condition-Street 2 StopSign Street 2 Name **CAMERON VALLEY PY** Stop Condition-Street 1 None

Possible Solutions: Remove & Replace Curb Ramp With **Two New Directional Ramps or** Equivalent. Surveyor Notes: N/A PROW/ADA: Not Found, R304.5.1, R304.5.3

Total Cost: 3200.00

| Field Measurements/Component Compliance |                        |                       |       |                        |        |                       |       |
|-----------------------------------------|------------------------|-----------------------|-------|------------------------|--------|-----------------------|-------|
|                                         | Compliance Description |                       | Data  | Compliance Description |        | Data                  |       |
|                                         | N/A                    | Ramp Length (in)      | 48.0  | Yes                    | Ramp   | Slope (%)             | 5.4   |
|                                         | No                     | Ramp Width (in)       | 36.0  | No                     | Ramp   | XSlope (%)            | 4.5   |
|                                         | N/A                    | Flare Type LT         | N/A   | N/A                    | Flare  | Type RT               | N/A   |
|                                         | N/A                    | Flare Slope LT (%)    | N/A   | N/A                    | Flare  | Slope RT (%)          | N/A   |
|                                         | N/A                    | Flare Traversable LT? | N/A   | N/A                    | Flare  | Traversable RT?       | N/A   |
|                                         | N/A                    | Landing Length (in)   | N/A   | N/A                    | DWS    | Provided?             | N/A   |
|                                         | N/A                    | Landing Width (in)    | N/A   | N/A                    | DWS    | Contrast?             | N/A   |
|                                         | N/A                    | Landing Slope (%)     | N/A   | N/A                    | DWS    | Length (in)           | N/A   |
|                                         | N/A                    | Landing X Slope (%)   | N/A   | N/A                    | DWS    | Full Width?           | N/A   |
|                                         | N/A                    | Landing Curb? (Y/N)   | N/A   | N/A                    | DWS    | Offset (in)           | N/A   |
|                                         | N/A                    | Shared Landing?       | N/A   |                        |        |                       |       |
|                                         | N/A                    | Gutter Ponding?       | N/A   | N/A                    | Gutter | Slope (%)             | N/A   |
|                                         | N/A                    | Gutter Lip Ht (in)    | N/A   | N/A                    | Gutter | X Slope (%)           | N/A   |
|                                         | N/A                    | Painted X Walk1?      | No    | N/A                    | Painte | ed X Walk2?           | No    |
|                                         |                        | X Walk 1 Direction    | To SW |                        | X Wal  | k 2 Direction         | To SE |
|                                         | N/A                    | X Walk 1 Width (in)   | N/A   | N/A                    | X Wal  | k 2 Width (in)        | N/A   |
|                                         |                        | X Walk 1 Slope (%)    | 0.2   |                        | X Wal  | k 2 Slope (%)         | 2.1   |
|                                         |                        | X Walk 1 X Slope (%)  | 1.7   |                        | X Wal  | k 2 X Slope (%)       | 1.3   |
|                                         | N/A                    | Ramp inside XWalk1?   | N/A   | N/A                    | Ramp   | inside XWalk2?        | N/A   |
|                                         |                        | Road Slope (%)        | 2.0   | N/A                    | Clear  | Space?                | N/A   |
|                                         |                        | Road X Slope (%)      | 1.1   | N/A                    | Clear  | Space to XWalk (in)   | N/A   |
|                                         | N/A                    | Any Obstructions?     | N/A   | N/A                    | Storm  | Grate/Utility Hazard? | N/A   |
|                                         |                        | Obstruction Type      |       |                        | Storm  | Grate/Utility Type    |       |
|                                         |                        |                       | N/A   |                        |        |                       | N/A   |
|                                         |                        |                       |       | Yes                    | Surfac | ce Condition? (G/P)   | Good  |
| de la                                   | , Mayor A              |                       |       |                        |        |                       |       |