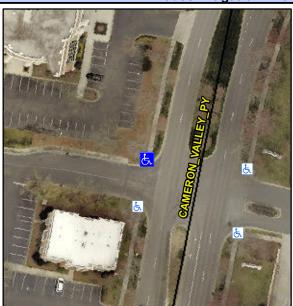

## **Access Compliance Report Public Rights-of-Way** (Curb Ramps)

Intersection ID: 10022357 Main Street: CAMERON VALLEY PY **Cross Street: N/A** Location: NW Initial Pass/Fail: Fail ADA ID: 6C077FCEB7F2 Ramp Type: PerpDiag **Overall Compliance: No Severity Score:** 10

**Codes/Mitigation Info/Possible Solution** 

**ENTRANCE** Street 1 Name Stop Condition-Street 2 StopSign Street 2 Name **CAMERON VALLEY PY** Stop Condition-Street 1 None

Possible Solutions: Remove & Replace Curb Ramp With **Two New Directional Ramps or** Equivalent. Surveyor Notes: N/A PROW/ADA: Not Found, R304.5.1, R304.5.3