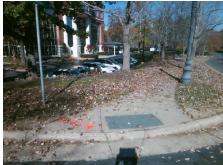

## **Access Compliance Report Public Rights-of-Way** (Curb Ramps)

Intersection ID: 10022357 Main Street: CAMERON VALLEY PY **Cross Street: N/A** Location: NW Initial Pass/Fail: Fail ADA ID: 6C077FCEB7F2 Ramp Type: PerpDiag **Overall Compliance: No Severity Score:** 10

**Codes/Mitigation Info/Possible Solution** 

**ENTRANCE** Street 1 Name Stop Condition-Street 2 StopSign Street 2 Name **CAMERON VALLEY PY** Stop Condition-Street 1 None

Possible Solutions: Remove & Replace Curb Ramp With **Two New Directional Ramps or** Equivalent. Surveyor Notes: N/A PROW/ADA: Not Found, R304.5.1, R304.5.3

Total Cost: 3200.00

| Field Measurements/Component Compliance |                        |                       |       |                        |        |                       |       |
|-----------------------------------------|------------------------|-----------------------|-------|------------------------|--------|-----------------------|-------|
|                                         | Compliance Description |                       | Data  | Compliance Description |        | Data                  |       |
|                                         | N/A                    | Ramp Length (in)      | 48.0  | Yes                    | Ramp   | Slope (%)             | 5.4   |
|                                         | No                     | Ramp Width (in)       | 36.0  | No                     | Ramp   | XSlope (%)            | 4.5   |
|                                         | N/A                    | Flare Type LT         | N/A   | N/A                    | Flare  | Type RT               | N/A   |
|                                         | N/A                    | Flare Slope LT (%)    | N/A   | N/A                    | Flare  | Slope RT (%)          | N/A   |
|                                         | N/A                    | Flare Traversable LT? | N/A   | N/A                    | Flare  | Traversable RT?       | N/A   |
|                                         | N/A                    | Landing Length (in)   | N/A   | N/A                    | DWS    | Provided?             | N/A   |
|                                         | N/A                    | Landing Width (in)    | N/A   | N/A                    | DWS    | Contrast?             | N/A   |
|                                         | N/A                    | Landing Slope (%)     | N/A   | N/A                    | DWS    | Length (in)           | N/A   |
|                                         | N/A                    | Landing X Slope (%)   | N/A   | N/A                    | DWS    | Full Width?           | N/A   |
|                                         | N/A                    | Landing Curb? (Y/N)   | N/A   | N/A                    | DWS    | Offset (in)           | N/A   |
|                                         | N/A                    | Shared Landing?       | N/A   |                        |        |                       |       |
|                                         | N/A                    | Gutter Ponding?       | N/A   | N/A                    | Gutter | Slope (%)             | N/A   |
|                                         | N/A                    | Gutter Lip Ht (in)    | N/A   | N/A                    | Gutter | X Slope (%)           | N/A   |
|                                         | N/A                    | Painted X Walk1?      | No    | N/A                    | Painte | ed X Walk2?           | No    |
|                                         |                        | X Walk 1 Direction    | To SW |                        | X Wal  | k 2 Direction         | To SE |
|                                         | N/A                    | X Walk 1 Width (in)   | N/A   | N/A                    | X Wal  | k 2 Width (in)        | N/A   |
|                                         |                        | X Walk 1 Slope (%)    | 0.2   |                        | X Wal  | k 2 Slope (%)         | 2.1   |
|                                         |                        | X Walk 1 X Slope (%)  | 1.7   |                        | X Wal  | k 2 X Slope (%)       | 1.3   |
|                                         | N/A                    | Ramp inside XWalk1?   | N/A   | N/A                    | Ramp   | inside XWalk2?        | N/A   |
|                                         |                        | Road Slope (%)        | 2.0   | N/A                    | Clear  | Space?                | N/A   |
|                                         |                        | Road X Slope (%)      | 1.1   | N/A                    | Clear  | Space to XWalk (in)   | N/A   |
|                                         | N/A                    | Any Obstructions?     | N/A   | N/A                    | Storm  | Grate/Utility Hazard? | N/A   |
|                                         |                        | Obstruction Type      |       |                        | Storm  | Grate/Utility Type    |       |
|                                         |                        |                       | N/A   |                        |        |                       | N/A   |
|                                         |                        |                       |       | Yes                    | Surfac | ce Condition? (G/P)   | Good  |
| de la                                   | , Mayor A              |                       |       |                        |        |                       |       |