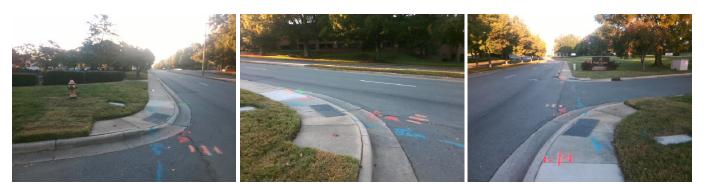

## Access Compliance Report Public Rights-of-Way (Curb Ramps)

| Intersection ID: 10032188                                                                                       | Main Street: MORRISON_BV |                               |         |                                                | N/A                   | Location: | NE                  |                             |       |
|-----------------------------------------------------------------------------------------------------------------|--------------------------|-------------------------------|---------|------------------------------------------------|-----------------------|-----------|---------------------|-----------------------------|-------|
| ADA ID: 6C08B894CE61                                                                                            | Ramp Type: Perp          |                               |         | Initial Pass/Fail: Fail Overall Compliance: No |                       |           |                     | o Severity Score:           | 13.75 |
| Codes/Mitigation Info/Possible Solution                                                                         |                          |                               |         | Field Measurements/Component Compliance        |                       |           |                     |                             |       |
| Possible Solutions:                                                                                             |                          |                               |         |                                                |                       |           | liance Description  | Data                        |       |
|                                                                                                                 | man man                  | Remove & Replace Entire Ran   | np.     | N/A                                            | Ramp Length (in)      | 48.0      | No                  | Ramp Slope (%)              | 10.8  |
|                                                                                                                 |                          |                               |         | Yes                                            | Ramp Width (in)       | 48.0      | No                  | Ramp XSlope (%)             | 4.2   |
|                                                                                                                 |                          |                               |         | N/A                                            | Flare Type LT         | N/A       | N/A                 | Flare Type RT               | N/A   |
|                                                                                                                 |                          |                               |         | N/A                                            | Flare Slope LT (%)    | N/A       | N/A                 | Flare Slope RT (%)          | N/A   |
|                                                                                                                 |                          |                               |         | N/A                                            | Flare Traversable LT? | N/A       | N/A                 | Flare Traversable RT?       | N/A   |
|                                                                                                                 |                          | 5                             |         | N/A                                            | Landing Length (in)   | N/A       | N/A                 | DWS Provided?               | N/A   |
| · · ·                                                                                                           | 1                        | Surveyor Notes:               |         | N/A                                            | Landing Width (in)    | N/A       | N/A                 | DWS Contrast?               | N/A   |
| the second se | de la                    | N/A                           |         | N/A                                            | Landing Slope (%)     | N/A       | N/A                 | DWS Length (in)             | N/A   |
| Mos                                                                                                             | and a state              |                               |         | N/A                                            | Landing X Slope (%)   | N/A       | N/A                 | DWS Full Width?             | N/A   |
| SON STA                                                                                                         | the second second        |                               |         | N/A                                            | Landing Curb? (Y/N)   | N/A       | N/A                 | DWS Offset (in)             | N/A   |
| and the second second                                                                                           | 3                        | 2                             |         | N/A                                            | Shared Landing?       | N/A       |                     |                             |       |
|                                                                                                                 | The                      | PROW/ADA:                     |         | N/A                                            | Gutter Ponding?       | N/A       | N/A                 | Gutter Slope (%)            | N/A   |
|                                                                                                                 |                          | Not Found, R304.2.2, R304.5.3 |         | N/A                                            | Gutter Lip Ht (in)    | N/A       | N/A                 | Gutter X Slope (%)          | N/A   |
|                                                                                                                 | ,,                       |                               | N/A     | Painted X Walk1?                               | No                    | N/A       | Painted X Walk2?    | N/A                         |       |
|                                                                                                                 |                          |                               |         | X Walk 1 Direction                             | To NW                 |           | X Walk 2 Direction  | N/A                         |       |
|                                                                                                                 |                          |                               | N/A     | X Walk 1 Width (in)                            | N/A                   | N/A       | X Walk 2 Width (in) | N/A                         |       |
| Street 1 Name                                                                                                   | ENTRANCE                 | _                             |         |                                                | X Walk 1 Slope (%)    | 0.2       |                     | X Walk 2 Slope (%)          | N/A   |
| Stop Condition-Street 2                                                                                         | None                     |                               |         |                                                | X Walk 1 X Slope (%)  | 0.7       |                     | X Walk 2 X Slope (%)        | N/A   |
| Street 2 Name                                                                                                   | N/A                      |                               |         | N/A                                            | Ramp inside XWalk1?   | N/A       | N/A                 | Ramp inside XWalk2?         | N/A   |
| Stop Condition-Street 1                                                                                         | N/A                      |                               |         |                                                | Road Slope (%)        | N/A       | N/A                 | Clear Space?                | N/A   |
|                                                                                                                 |                          |                               |         |                                                | Road X Slope (%)      | N/A       | N/A                 | Clear Space to XWalk (in)   | N/A   |
|                                                                                                                 |                          |                               |         | N/A                                            | Any Obstructions?     | N/A       | N/A                 | Storm Grate/Utility Hazard? | N/A   |
|                                                                                                                 |                          | Total Cost: \$                | 1850.00 |                                                | Obstruction Type      |           |                     | Storm Grate/Utility Type    |       |
|                                                                                                                 |                          |                               |         |                                                |                       | N/A       |                     |                             | N/A   |