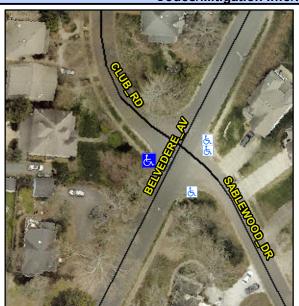

## **Access Compliance Report Public Rights-of-Way** (Curb Ramps)

Intersection ID: 12508 Main Street: BELVEDERE\_AV Cross Street: CLUB\_RD Location: **Overall Compliance: No ADA ID: 6C0BF9E0197F** Ramp Type: Perp Initial Pass/Fail: Fail Severity Score: 21.25

**Codes/Mitigation Info/Possible Solution** 

**BELVEDERE AV** Street 1 Name Stop Condition-Street 2 None Street 2 Name N/A Stop Condition-Street 1 N/A Possible Solutions: Remove & Replace Entire Ramp. Surveyor Notes: N/A PROW/ADA: R304.5.1, R304.2.2