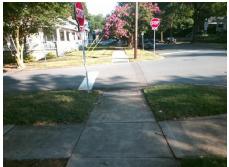

## Field Measurements/Component Compliance

Street 1 Name
WINTHROP AV
Stop Condition-Street 2
StopSign
Street 2 Name
N/A
Stop Condition-Street 1
N/A

Possible Solutions:

Remove & Replace Entire Ramp.

Surveyor Notes:

N/A

PROW/ADA:

Not Found, R304.5.3

Total Cost: \$ 1850.00

| Field Measurements/Component Compliance |                       |       |      |                             |      |
|-----------------------------------------|-----------------------|-------|------|-----------------------------|------|
| Compliance Description                  |                       | Data  | Comp | liance Description          | Data |
| N/A                                     | Ramp Length (in)      | 113.0 | Yes  | Ramp Slope (%)              | 7.3  |
| Yes                                     | Ramp Width (in)       | 59.0  | No   | Ramp XSlope (%)             | 4.4  |
| N/A                                     | Flare Type LT         | N/A   | N/A  | Flare Type RT               | N/A  |
| N/A                                     | Flare Slope LT (%)    | N/A   | N/A  | Flare Slope RT (%)          | N/A  |
| N/A                                     | Flare Traversable LT? | N/A   | N/A  | Flare Traversable RT?       | N/A  |
| N/A                                     | Landing Length (in)   | N/A   | N/A  | DWS Provided?               | N/A  |
| N/A                                     | Landing Width (in)    | N/A   | N/A  | DWS Contrast?               | N/A  |
| N/A                                     | Landing Slope (%)     | N/A   | N/A  | DWS Length (in)             | N/A  |
| N/A                                     | Landing X Slope (%)   | N/A   | N/A  | DWS Full Width?             | N/A  |
| N/A                                     | Landing Curb? (Y/N)   | N/A   | N/A  | DWS Offset (in)             | N/A  |
| N/A                                     | Shared Landing?       | N/A   |      |                             |      |
| N/A                                     | Gutter Ponding?       | N/A   | N/A  | Gutter Slope (%)            | N/A  |
| N/A                                     | Gutter Lip Ht (in)    | N/A   | N/A  | Gutter X Slope (%)          | N/A  |
| N/A                                     | Painted X Walk1?      | No    | N/A  | Painted X Walk2?            | N/A  |
|                                         | X Walk 1 Direction    | To NW |      | X Walk 2 Direction          | N/A  |
| N/A                                     | X Walk 1 Width (in)   | N/A   | N/A  | X Walk 2 Width (in)         | N/A  |
|                                         | X Walk 1 Slope (%)    | 5.4   |      | X Walk 2 Slope (%)          | N/A  |
|                                         | X Walk 1 X Slope (%)  | 4.5   |      | X Walk 2 X Slope (%)        | N/A  |
| N/A                                     | Ramp inside XWalk1?   | N/A   | N/A  | Ramp inside XWalk2?         | N/A  |
|                                         | Road Slope (%)        | N/A   | N/A  | Clear Space?                | N/A  |
|                                         | Road X Slope (%)      | N/A   | N/A  | Clear Space to XWalk (in)   | N/A  |
| N/A                                     | Any Obstructions?     | N/A   | N/A  | Storm Grate/Utility Hazard? | N/A  |
|                                         | Obstruction Type      |       |      | Storm Grate/Utility Type    |      |
|                                         |                       | N/A   |      |                             | N/A  |
|                                         |                       |       | Yes  | Surface Condition? (G/P)    | Good |
|                                         |                       |       |      |                             |      |