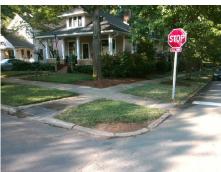

## Field Measurements/Component Compliance

Street 1 Name
WINTHROP AV
Stop Condition-Street 2
StopSign
Street 2 Name
N/A
Stop Condition-Street 1
N/A

Possible Solutions:

Remove & Replace Entire Ramp.

Surveyor Notes:

N/A

PROW/ADA:

Not Found, R304.5.3

Total Cost: \$ 1850.00

| Field Measurements/Component Compliance |                       |       |      |                             |      |
|-----------------------------------------|-----------------------|-------|------|-----------------------------|------|
| Compliance Description                  |                       | Data  | Comp | liance Description          | Data |
| N/A                                     | Ramp Length (in)      | 113.0 | Yes  | Ramp Slope (%)              | 7.3  |
| Yes                                     | Ramp Width (in)       | 59.0  | No   | Ramp XSlope (%)             | 4.4  |
| N/A                                     | Flare Type LT         | N/A   | N/A  | Flare Type RT               | N/A  |
| N/A                                     | Flare Slope LT (%)    | N/A   | N/A  | Flare Slope RT (%)          | N/A  |
| N/A                                     | Flare Traversable LT? | N/A   | N/A  | Flare Traversable RT?       | N/A  |
| N/A                                     | Landing Length (in)   | N/A   | N/A  | DWS Provided?               | N/A  |
| N/A                                     | Landing Width (in)    | N/A   | N/A  | DWS Contrast?               | N/A  |
| N/A                                     | Landing Slope (%)     | N/A   | N/A  | DWS Length (in)             | N/A  |
| N/A                                     | Landing X Slope (%)   | N/A   | N/A  | DWS Full Width?             | N/A  |
| N/A                                     | Landing Curb? (Y/N)   | N/A   | N/A  | DWS Offset (in)             | N/A  |
| N/A                                     | Shared Landing?       | N/A   |      |                             |      |
| N/A                                     | Gutter Ponding?       | N/A   | N/A  | Gutter Slope (%)            | N/A  |
| N/A                                     | Gutter Lip Ht (in)    | N/A   | N/A  | Gutter X Slope (%)          | N/A  |
| N/A                                     | Painted X Walk1?      | No    | N/A  | Painted X Walk2?            | N/A  |
|                                         | X Walk 1 Direction    | To NW |      | X Walk 2 Direction          | N/A  |
| N/A                                     | X Walk 1 Width (in)   | N/A   | N/A  | X Walk 2 Width (in)         | N/A  |
|                                         | X Walk 1 Slope (%)    | 5.4   |      | X Walk 2 Slope (%)          | N/A  |
|                                         | X Walk 1 X Slope (%)  | 4.5   |      | X Walk 2 X Slope (%)        | N/A  |
| N/A                                     | Ramp inside XWalk1?   | N/A   | N/A  | Ramp inside XWalk2?         | N/A  |
|                                         | Road Slope (%)        | N/A   | N/A  | Clear Space?                | N/A  |
|                                         | Road X Slope (%)      | N/A   | N/A  | Clear Space to XWalk (in)   | N/A  |
| N/A                                     | Any Obstructions?     | N/A   | N/A  | Storm Grate/Utility Hazard? | N/A  |
|                                         | Obstruction Type      |       |      | Storm Grate/Utility Type    |      |
|                                         |                       | N/A   |      |                             | N/A  |
|                                         |                       |       | Yes  | Surface Condition? (G/P)    | Good |
|                                         |                       |       |      |                             |      |