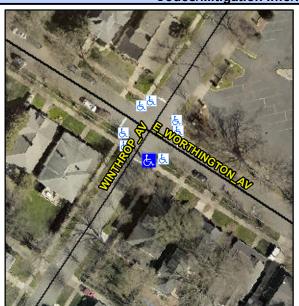

## Access Compliance Report Public Rights-of-Way (Curb Ramps)

Intersection ID: 14556 Main Street: E\_WORTHINGTON\_AV Cross Street: WINTHROP\_AV Location: S

ADA ID: 6C0D31298601 Ramp Type: Perp Initial Pass/Fail: Fail Overall Compliance: No Severity Score: 1.25

## Field Measurements/Component Compliance

Street 1 Name
WINTHROP AV
Stop Condition-Street 2
StopSign
Street 2 Name
N/A
Stop Condition-Street 1
N/A

Possible Solutions:

Remove & Replace Entire Ramp.

Surveyor Notes: