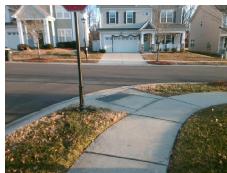

Remove & Replace Curb Ramp With Two New Directional Ramps or Equivalent.

Surveyor Notes:

N/A

PROW/ADA:

Not Found, R304.5.1, R304.5.3

Total Cost: \$ 3200.00

| Field Measurements/Component Compliance |                        |                       |       |      |                             |       |
|-----------------------------------------|------------------------|-----------------------|-------|------|-----------------------------|-------|
|                                         | Compliance Description |                       | Data  | Comp | liance Description          | Data  |
|                                         | N/A                    | Ramp Length (in)      | 70.0  | Yes  | BlendTrans Slope (%)        | 3.0   |
|                                         | No                     | Ramp Width (in)       | 47.5  | No   | BlendTrans XSlope (%)       | 4.0   |
|                                         | N/A                    | Flare Type LT         | N/A   | N/A  | Flare Type RT               | N/A   |
|                                         | N/A                    | Flare Slope LT (%)    | N/A   | N/A  | Flare Slope RT (%)          | N/A   |
|                                         | N/A                    | Flare Traversable LT? | N/A   | N/A  | Flare Traversable RT?       | N/A   |
|                                         | N/A                    | Landing Length (in)   | N/A   | N/A  | DWS Provided?               | N/A   |
|                                         | N/A                    | Landing Width (in)    | N/A   | N/A  | DWS Contrast?               | N/A   |
|                                         | N/A                    | Landing Slope (%)     | N/A   | N/A  | DWS Length (in)             | N/A   |
|                                         | N/A                    | Landing X Slope (%)   | N/A   | N/A  | DWS Full Width?             | N/A   |
|                                         | N/A                    | Landing Curb? (Y/N)   | N/A   | N/A  | DWS Offset (in)             | N/A   |
|                                         | N/A                    | Shared Landing?       | N/A   |      |                             |       |
|                                         | N/A                    | Gutter Ponding?       | N/A   | N/A  | Gutter Slope (%)            | N/A   |
|                                         | N/A                    | Gutter Lip Ht (in)    | N/A   | N/A  | Gutter X Slope (%)          | N/A   |
|                                         | N/A                    | Painted X Walk1?      | No    | N/A  | Painted X Walk2?            | No    |
|                                         |                        | X Walk 1 Direction    | To NE |      | X Walk 2 Direction          | To NW |
|                                         |                        | X Walk 1 Width (in)   | N/A   |      | X Walk 2 Width (in)         | N/A   |
|                                         |                        | X Walk 1 Slope (%)    | 1.0   |      | X Walk 2 Slope (%)          | 4.4   |
|                                         |                        | X Walk 1 X Slope (%)  | 2.7   |      | X Walk 2 X Slope (%)        | 0.2   |
|                                         | N/A                    | Ramp inside XWalk1?   | N/A   | N/A  | Ramp inside XWalk2?         | N/A   |
|                                         |                        | Road Slope (%)        | 3.5   |      | Clear Space?                | N/A   |
|                                         |                        | Road X Slope (%)      | 3.0   | N/A  | Clear Space to XWalk (in)   | N/A   |
|                                         | N/A                    | Any Obstructions?     | N/A   | N/A  | Storm Grate/Utility Hazard? | N/A   |
|                                         |                        | Obstruction Type      |       |      | Storm Grate/Utility Type    |       |
|                                         |                        |                       | N/A   |      |                             | N/A   |
|                                         |                        |                       |       | Yes  | Surface Condition? (G/P)    | Good  |
|                                         | A7 1                   |                       |       | No   | Curb Slope (%)              | 20.6  |
| 100                                     |                        | 7/1/2                 |       |      |                             |       |