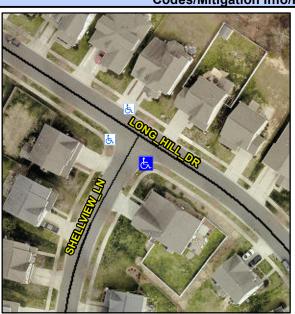

## Access Compliance Report Public Rights-of-Way (Curb Ramps)

Intersection ID: 45786 Main Street: LONG\_HILL\_DR Cross Street: SHELLVIEW\_LN Location: S

ADA ID: 6C171CA5C62E Ramp Type: BlendTrans1 Initial Pass/Fail: Fail Overall Compliance: No Severity Score: 10

**Codes/Mitigation Info/Possible Solution** 

Field Measurements/Component Compliance

Street 1 Name
Stop Condition-Street 1
Street 2 Name
Stop Condition-Street 2

LONG HILL DR None SHELLVIEW LN StopSign Possible Solutions: