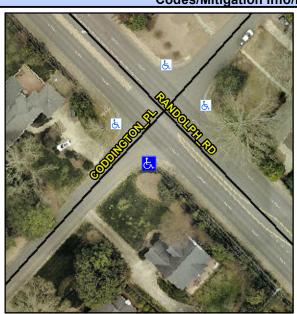

## **Access Compliance Report Public Rights-of-Way** (Curb Ramps)

Intersection ID: 17134 Main Street: CODDINGTON PL **Cross Street: RANDOLPH RD** Location: ADA ID: 6C176549F824 Ramp Type: PerpDiag Initial Pass/Fail: Fail **Overall Compliance: No Severity Score:** 22.5

**Codes/Mitigation Info/Possible Solution** 

Street 1 Name Stop Condition-Street 2 Street 2 Name Stop Condition-Street 1

**RANDOLPH RD** None **CODDINGTON PL** StopSign Possible Solutions: **Remove & Replace Curb Ramp With Two New Directional Ramps or** Equivalent. Surveyor Notes: N/A PROW/ADA: Not Found, R304.5.1, R304.2.2, R304.5.3