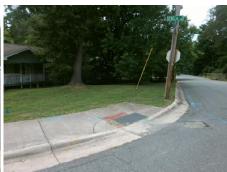

## Access Compliance Report Public Rights-of-Way (Curb Ramps)

Intersection ID: 18873 Main Street: SENECA\_PL Cross Street: WEDGEWOOD\_DR Location: SE

ADA ID: 6C1B8C036E94 Ramp Type: PerpDiag Initial Pass/Fail: Fail Overall Compliance: No Severity Score: 21.25

## Field Measurements/Component Compliance

Street 1 Name
Stop Condition-Street 2
Street 2 Name
Stop Condition-Street 1

SENECA PL None WEDGEWOOD DR StopSign Possible Solutions:

Remove & Replace Curb Ramp With Two New Directional Ramps or Equivalent.

Surveyor Notes:

N/A

PROW/ADA:

Not Found, R304.5.1, R304.2.2

Total Cost: \$ 3200.00

| Field Measurements/Component Compilance |                       |       |      |                             |      |
|-----------------------------------------|-----------------------|-------|------|-----------------------------|------|
| Compliance Description                  |                       | Data  | Comp | oliance Description         | Data |
| N/A                                     | Ramp Length (in)      | 72.0  | No   | Ramp Slope (%)              | 8.8  |
| No                                      | Ramp Width (in)       | 36.0  | Yes  | Ramp XSlope (%)             | 1.0  |
| N/A                                     | Flare Type LT         | N/A   | N/A  | Flare Type RT               | N/A  |
| N/A                                     | Flare Slope LT (%)    | N/A   | N/A  | Flare Slope RT (%)          | N/A  |
| N/A                                     | Flare Traversable LT? | N/A   | N/A  | Flare Traversable RT?       | N/A  |
| N/A                                     | Landing Length (in)   | N/A   | N/A  | DWS Provided?               | N/A  |
| N/A                                     | Landing Width (in)    | N/A   | N/A  | DWS Contrast?               | N/A  |
| N/A                                     | Landing Slope (%)     | N/A   | N/A  | DWS Length (in)             | N/A  |
| N/A                                     | Landing X Slope (%)   | N/A   | N/A  | DWS Full Width?             | N/A  |
| N/A                                     | Landing Curb? (Y/N)   | N/A   | N/A  | DWS Offset (in)             | N/A  |
| N/A                                     | Shared Landing?       | N/A   |      |                             |      |
| N/A                                     | Gutter Ponding?       | N/A   | N/A  | Gutter Slope (%)            | N/A  |
| N/A                                     | Gutter Lip Ht (in)    | N/A   | N/A  | Gutter X Slope (%)          | N/A  |
| N/A                                     | Painted X Walk1?      | No    | N/A  | Painted X Walk2?            | No   |
|                                         | X Walk 1 Direction    | To NE |      | X Walk 2 Direction          | To W |
| N/A                                     | X Walk 1 Width (in)   | N/A   | N/A  | X Walk 2 Width (in)         | N/A  |
|                                         | X Walk 1 Slope (%)    | 1.6   |      | X Walk 2 Slope (%)          | 10.0 |
|                                         | X Walk 1 X Slope (%)  | 7.0   |      | X Walk 2 X Slope (%)        | 3.2  |
| N/A                                     | Ramp inside XWalk1?   | N/A   | N/A  | Ramp inside XWalk2?         | N/A  |
|                                         | Road Slope (%)        | 1.6   | N/A  | Clear Space?                | N/A  |
|                                         | Road X Slope (%)      | 8.2   | N/A  | Clear Space to XWalk (in)   | N/A  |
| N/A                                     | Any Obstructions?     | N/A   | N/A  | Storm Grate/Utility Hazard? | N/A  |
|                                         | Obstruction Type      |       |      | Storm Grate/Utility Type    |      |
|                                         |                       | N/A   |      |                             | N/A  |
|                                         |                       |       | Yes  | Surface Condition? (G/P)    | Good |
|                                         | The second second     |       |      |                             |      |