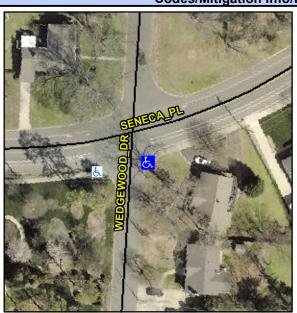

## Access Compliance Report Public Rights-of-Way (Curb Ramps)

Intersection ID: 18873 Main Street: SENECA\_PL Cross Street: WEDGEWOOD\_DR Location: SE

ADA ID: 6C1B8C036E94 Ramp Type: PerpDiag Initial Pass/Fail: Fail Overall Compliance: No Severity Score: 21.25

## Field Measurements/Component Compliance

Street 1 Name
Stop Condition-Street 2
Street 2 Name
Stop Condition-Street 1

SENECA PL None WEDGEWOOD DR StopSign Possible Solutions:

Remove & Replace Curb Ramp With Two New Directional Ramps or Equivalent.