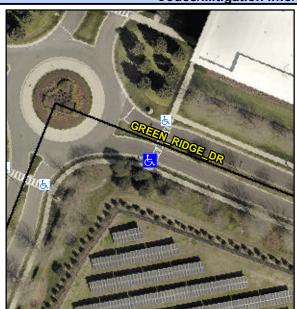

## **Access Compliance Report Public Rights-of-Way** (Curb Ramps)

Data

9.7

3.7

N/A

Good

Intersection ID: 10027594 Main Street: GREEN RIDGE DR Cross Street: N/A Location: SE Initial Pass/Fail: Fail **Overall Compliance: No** ADA ID: 6C1E3D2D5FAF Ramp Type: Perp Severity Score: 13.75

N/A

N/A

N/A

**GREEN RIDGE DR** Street 1 Name Stop Condition-Street 2 YieldSign N/A Street 2 Name Stop Condition-Street 1 N/A Possible Solutions: Remove & Replace Entire Ramp. Surveyor Notes: N/A PROW/ADA: Not Found, R304.2.2, R304.5.3