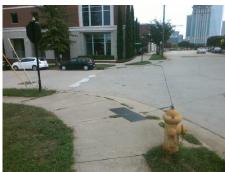

Surveyor Notes:

N/A

PROW/ADA:

Not Found, R304.2.2

Total Cost: \$ 3200.00

| Field Measurements/Component Compliance |                        |                       |       |                        |                             |       |
|-----------------------------------------|------------------------|-----------------------|-------|------------------------|-----------------------------|-------|
|                                         | Compliance Description |                       | Data  | Compliance Description |                             | Data  |
|                                         | N/A                    | Ramp Length (in)      | 96.0  | No                     | Ramp Slope (%)              | 8.7   |
|                                         | Yes                    | Ramp Width (in)       | 48.0  | Yes                    | Ramp XSlope (%)             | 0.8   |
|                                         | N/A                    | Flare Type LT         | N/A   | N/A                    | Flare Type RT               | N/A   |
|                                         | N/A                    | Flare Slope LT (%)    | N/A   | N/A                    | Flare Slope RT (%)          | N/A   |
|                                         | N/A                    | Flare Traversable LT? | N/A   | N/A                    | Flare Traversable RT?       | N/A   |
|                                         | N/A                    | Landing Length (in)   | N/A   | N/A                    | DWS Provided?               | N/A   |
|                                         | N/A                    | Landing Width (in)    | N/A   | N/A                    | DWS Contrast?               | N/A   |
|                                         | N/A                    | Landing Slope (%)     | N/A   | N/A                    | DWS Length (in)             | N/A   |
|                                         | N/A                    | Landing X Slope (%)   | N/A   | N/A                    | DWS Full Width?             | N/A   |
|                                         | N/A                    | Landing Curb? (Y/N)   | N/A   | N/A                    | DWS Offset (in)             | N/A   |
|                                         | N/A                    | Shared Landing?       | N/A   |                        |                             |       |
|                                         | N/A                    | Gutter Ponding?       | N/A   | N/A                    | Gutter Slope (%)            | N/A   |
|                                         | N/A                    | Gutter Lip Ht (in)    | N/A   | N/A                    | Gutter X Slope (%)          | N/A   |
|                                         | N/A                    | Painted X Walk1?      | No    | N/A                    | Painted X Walk2?            | No    |
|                                         |                        | X Walk 1 Direction    | To SE |                        | X Walk 2 Direction          | To NE |
|                                         | N/A                    | X Walk 1 Width (in)   | N/A   | N/A                    | X Walk 2 Width (in)         | N/A   |
|                                         |                        | X Walk 1 Slope (%)    | 3.5   |                        | X Walk 2 Slope (%)          | 0.7   |
|                                         |                        | X Walk 1 X Slope (%)  | 1.4   |                        | X Walk 2 X Slope (%)        | 2.3   |
|                                         | N/A                    | Ramp inside XWalk1?   | N/A   | N/A                    | Ramp inside XWalk2?         | N/A   |
|                                         |                        | Road Slope (%)        | 1.3   | N/A                    | Clear Space?                | N/A   |
|                                         |                        | Road X Slope (%)      | 5.1   | N/A                    | Clear Space to XWalk (in)   | N/A   |
|                                         | N/A                    | Any Obstructions?     | N/A   | N/A                    | Storm Grate/Utility Hazard? | N/A   |
|                                         |                        | Obstruction Type      |       |                        | Storm Grate/Utility Type    |       |
|                                         |                        |                       | N/A   |                        |                             | N/A   |
|                                         |                        |                       |       | Yes                    | Surface Condition? (G/P)    | Good  |
|                                         | W 20                   | - ANDERSON            |       |                        |                             |       |