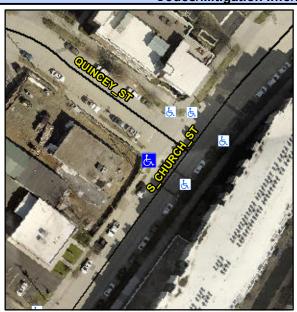

## Access Compliance Report Public Rights-of-Way (Curb Ramps)

Intersection ID: 13037 Main Street: S\_CHURCH\_ST Cross Street: QUINCEY\_ST Location: W

ADA ID: 6C1E8DEF612C Ramp Type: PerpDiag Initial Pass/Fail: Fail Overall Compliance: No Severity Score: 12.5

## Field Measurements/Component Compliance

Street 1 Name
Stop Condition-Street 2
Street 2 Name
Stop Condition-Street 1

S CHURCH ST None QUINCEY ST StopSign Possible Solutions:

Remove & Replace Curb Ramp With Two New Directional Ramps or Equivalent.