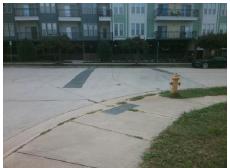

Surveyor Notes:

N/A

PROW/ADA:

Not Found, R304.2.2

Total Cost: \$ 3200.00

| Field Measurements/Component Compliance |                        |                       |       |                        |                             |       |
|-----------------------------------------|------------------------|-----------------------|-------|------------------------|-----------------------------|-------|
|                                         | Compliance Description |                       | Data  | Compliance Description |                             | Data  |
|                                         | N/A                    | Ramp Length (in)      | 96.0  | No                     | Ramp Slope (%)              | 8.7   |
|                                         | Yes                    | Ramp Width (in)       | 48.0  | Yes                    | Ramp XSlope (%)             | 0.8   |
|                                         | N/A                    | Flare Type LT         | N/A   | N/A                    | Flare Type RT               | N/A   |
|                                         | N/A                    | Flare Slope LT (%)    | N/A   | N/A                    | Flare Slope RT (%)          | N/A   |
|                                         | N/A                    | Flare Traversable LT? | N/A   | N/A                    | Flare Traversable RT?       | N/A   |
|                                         | N/A                    | Landing Length (in)   | N/A   | N/A                    | DWS Provided?               | N/A   |
|                                         | N/A                    | Landing Width (in)    | N/A   | N/A                    | DWS Contrast?               | N/A   |
|                                         | N/A                    | Landing Slope (%)     | N/A   | N/A                    | DWS Length (in)             | N/A   |
|                                         | N/A                    | Landing X Slope (%)   | N/A   | N/A                    | DWS Full Width?             | N/A   |
|                                         | N/A                    | Landing Curb? (Y/N)   | N/A   | N/A                    | DWS Offset (in)             | N/A   |
|                                         | N/A                    | Shared Landing?       | N/A   |                        |                             |       |
|                                         | N/A                    | Gutter Ponding?       | N/A   | N/A                    | Gutter Slope (%)            | N/A   |
|                                         | N/A                    | Gutter Lip Ht (in)    | N/A   | N/A                    | Gutter X Slope (%)          | N/A   |
|                                         | N/A                    | Painted X Walk1?      | No    | N/A                    | Painted X Walk2?            | No    |
|                                         |                        | X Walk 1 Direction    | To SE |                        | X Walk 2 Direction          | To NE |
|                                         | N/A                    | X Walk 1 Width (in)   | N/A   | N/A                    | X Walk 2 Width (in)         | N/A   |
|                                         |                        | X Walk 1 Slope (%)    | 3.5   |                        | X Walk 2 Slope (%)          | 0.7   |
|                                         |                        | X Walk 1 X Slope (%)  | 1.4   |                        | X Walk 2 X Slope (%)        | 2.3   |
|                                         | N/A                    | Ramp inside XWalk1?   | N/A   | N/A                    | Ramp inside XWalk2?         | N/A   |
|                                         |                        | Road Slope (%)        | 1.3   | N/A                    | Clear Space?                | N/A   |
|                                         |                        | Road X Slope (%)      | 5.1   | N/A                    | Clear Space to XWalk (in)   | N/A   |
|                                         | N/A                    | Any Obstructions?     | N/A   | N/A                    | Storm Grate/Utility Hazard? | N/A   |
|                                         |                        | Obstruction Type      |       |                        | Storm Grate/Utility Type    |       |
|                                         |                        |                       | N/A   |                        |                             | N/A   |
|                                         |                        |                       |       | Yes                    | Surface Condition? (G/P)    | Good  |
|                                         | W 20                   | - ANDERSON            |       |                        |                             |       |