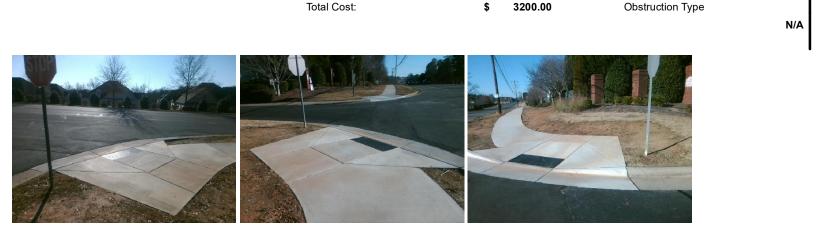

## Access Compliance Report Public Rights-of-Way (Curb Ramps)

| Intersection ID: N/A Main Street: LANCASTER HWY Cross Street: TRAFFORD PL |                                         |                                          |        |                                               |                       |       |                             | Location:                   | N     |
|---------------------------------------------------------------------------|-----------------------------------------|------------------------------------------|--------|-----------------------------------------------|-----------------------|-------|-----------------------------|-----------------------------|-------|
|                                                                           |                                         |                                          |        |                                               |                       |       |                             |                             |       |
| ADA ID: 6C3A4F6F7BFA                                                      | DA ID: 6C3A4F6F7BFA Ramp Type: PerpDiag |                                          |        | nitial Pass/Fail: Fail Overall Compliance: No |                       |       |                             | o Severity Score:           | 12.5  |
| Codes/Mitigation Info/Possible Solution                                   |                                         |                                          |        | Field Measurements/Component Compliance       |                       |       |                             |                             |       |
|                                                                           |                                         | Possible Solutions:                      |        | Compliance Description                        |                       |       | Data Compliance Description |                             |       |
|                                                                           | A REAL PROPERTY OF                      | Remove & Replace Curb Ramp W             | Vith   | N/A                                           | Ramp Length (in)      | 80.0  | No                          | Ramp Slope (%)              | 8.7   |
|                                                                           |                                         | Two New Directional Ramps or Equivalent. |        | Yes                                           | Ramp Width (in)       | 59.5  | Yes                         | Ramp XSlope (%)             | 0.9   |
|                                                                           |                                         |                                          |        | N/A                                           | Flare Type LT         | N/A   | N/A                         | Flare Type RT               | N/A   |
|                                                                           | A A A                                   |                                          |        | N/A                                           | Flare Slope LT (%)    | N/A   | N/A                         | Flare Slope RT (%)          | N/A   |
|                                                                           | A CONTRACTOR                            |                                          |        | N/A                                           | Flare Traversable LT? | No    | N/A                         | Flare Traversable RT?       | No    |
| · · · · · · · · · · · · · · · · · · ·                                     |                                         |                                          |        | N/A                                           | Landing Length (in)   | N/A   | N/A                         | DWS Provided?               | N/A   |
| A 18 . Const                                                              |                                         | Surveyor Notes:                          |        | N/A                                           | Landing Width (in)    | N/A   | N/A                         | DWS Contrast?               | N/A   |
| Kn th                                                                     |                                         | N/A                                      |        | N/A                                           | Landing Slope (%)     | N/A   | N/A                         | DWS Length (in)             | N/A   |
| PROW/ADA:<br>R304.2.2                                                     |                                         |                                          |        | N/A                                           | Landing X Slope (%)   | N/A   | N/A                         | DWS Full Width?             | N/A   |
|                                                                           |                                         |                                          |        | N/A                                           | Landing Curb? (Y/N)   | N/A   | N/A                         | DWS Offset (in)             | N/A   |
|                                                                           |                                         |                                          |        | N/A                                           | Shared Landing?       | N/A   |                             |                             |       |
|                                                                           |                                         |                                          |        | N/A                                           | Gutter Ponding?       | N/A   | N/A                         | Gutter Slope (%)            | N/A   |
|                                                                           |                                         |                                          |        | N/A                                           | Gutter Lip Ht (in)    | N/A   | N/A                         | Gutter X Slope (%)          | N/A   |
|                                                                           |                                         |                                          |        | N/A                                           | Painted X Walk1?      | No    | N/A                         | Painted X Walk2?            | No    |
|                                                                           |                                         |                                          |        |                                               | X Walk 1 Direction    | To SW |                             | X Walk 2 Direction          | To SE |
|                                                                           |                                         |                                          |        | N/A                                           | X Walk 1 Width (in)   | N/A   | N/A                         | X Walk 2 Width (in)         | N/A   |
| Street 1 Name                                                             | LANCASTER HWY                           |                                          |        |                                               | X Walk 1 Slope (%)    | 0.4   |                             | X Walk 2 Slope (%)          | 2.2   |
| Stop Condition-Street 2                                                   | None                                    |                                          |        |                                               | X Walk 1 X Slope (%)  | 0.6   |                             | X Walk 2 X Slope (%)        | 1.4   |
| Street 2 Name                                                             | TRAFFORD PL                             |                                          |        | N/A                                           | Ramp inside XWalk1?   | N/A   | N/A                         | Ramp inside XWalk2?         | N/A   |
| Stop Condition-Street 1                                                   | StopSign                                |                                          |        |                                               | Road Slope (%)        | 1.1   | N/A                         | Clear Space?                | N/A   |
|                                                                           |                                         |                                          |        |                                               | Road X Slope (%)      | 2.1   | N/A                         | Clear Space to XWalk (in)   | N/A   |
|                                                                           |                                         |                                          |        | N/A                                           | Any Obstructions?     | N/A   | N/A                         | Storm Grate/Utility Hazard? | N/A   |
|                                                                           |                                         | Total Cost: \$ 3                         | 200.00 |                                               | Obstruction Type      |       |                             | Storm Grate/Utility Type    |       |
|                                                                           |                                         |                                          |        |                                               |                       | N/A   |                             |                             | N/A   |