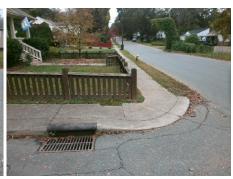

## Field Measurements/Component Compliance

Street 1 Name DRUMMOND AV
Stop Condition-Street 2 StopSign
Street 2 Name N/A
Stop Condition-Street 1 N/A

Possible Solutions:

Remove & Replace Entire Ramp.

Surveyor Notes:

N/A

PROW/ADA:

Not Found, R304.5.1, R304.2.2, R304.5.3

Total Cost: \$ 1850.00

| Compliance Description Data |                       | Data  | Compliance Description |                             | Data |
|-----------------------------|-----------------------|-------|------------------------|-----------------------------|------|
| N/A                         | Ramp Length (in)      | 41.0  | No                     | Ramp Slope (%)              | 15.8 |
| No                          | Ramp Width (in)       | 25.0  | No                     | Ramp XSlope (%)             | 2.3  |
| N/A                         | Flare Type LT         | N/A   | N/A                    | Flare Type RT               | N/A  |
| N/A                         | Flare Slope LT (%)    | N/A   | N/A                    | Flare Slope RT (%)          | N/A  |
| N/A                         | Flare Traversable LT? | N/A   | N/A                    | Flare Traversable RT?       | N/A  |
| N/A                         | Landing Length (in)   | N/A   | N/A                    | DWS Provided?               | N/A  |
| N/A                         | Landing Width (in)    | N/A   | N/A                    | DWS Contrast?               | N/A  |
| N/A                         | Landing Slope (%)     | N/A   | N/A                    | DWS Length (in)             | N/A  |
| N/A                         | Landing X Slope (%)   | N/A   | N/A                    | DWS Full Width?             | N/A  |
| N/A                         | Landing Curb? (Y/N)   | N/A   | N/A                    | DWS Offset (in)             | N/A  |
| N/A                         | Shared Landing?       | N/A   |                        |                             |      |
| N/A                         | Gutter Ponding?       | N/A   | N/A                    | Gutter Slope (%)            | N/A  |
| N/A                         | Gutter Lip Ht (in)    | N/A   | N/A                    | Gutter X Slope (%)          | N/A  |
| N/A                         | Painted X Walk1?      | No    | N/A                    | Painted X Walk2?            | N/A  |
|                             | X Walk 1 Direction    | To NE |                        | X Walk 2 Direction          | N/A  |
| N/A                         | X Walk 1 Width (in)   | N/A   | N/A                    | X Walk 2 Width (in)         | N/A  |
|                             | X Walk 1 Slope (%)    | 3.6   |                        | X Walk 2 Slope (%)          | N/A  |
|                             | X Walk 1 X Slope (%)  | 3.7   |                        | X Walk 2 X Slope (%)        | N/A  |
| N/A                         | Ramp inside XWalk1?   | N/A   | N/A                    | Ramp inside XWalk2?         | N/A  |
|                             | Road Slope (%)        | N/A   | N/A                    | Clear Space?                | N/A  |
|                             | Road X Slope (%)      | N/A   | N/A                    | Clear Space to XWalk (in)   | N/A  |
| N/A                         | Any Obstructions?     | N/A   | N/A                    | Storm Grate/Utility Hazard? | N/A  |
|                             | Obstruction Type      |       |                        | Storm Grate/Utility Type    |      |
|                             |                       | N/A   |                        |                             | N/A  |

Yes

Surface Condition? (G/P)

Good