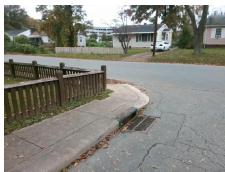

## Field Measurements/Component Compliance

Street 1 Name DRUMMOND AV
Stop Condition-Street 2 StopSign
Street 2 Name N/A
Stop Condition-Street 1 N/A

Possible Solutions:

Remove & Replace Entire Ramp.

Surveyor Notes:

N/A

PROW/ADA:

Not Found, R304.5.1, R304.2.2, R304.5.3

Total Cost: \$ 1850.00

| Compliance Description Data |                       | Data  | Compliance Description |                             | Data |
|-----------------------------|-----------------------|-------|------------------------|-----------------------------|------|
| N/A                         | Ramp Length (in)      | 41.0  | No                     | Ramp Slope (%)              | 15.8 |
| No                          | Ramp Width (in)       | 25.0  | No                     | Ramp XSlope (%)             | 2.3  |
| N/A                         | Flare Type LT         | N/A   | N/A                    | Flare Type RT               | N/A  |
| N/A                         | Flare Slope LT (%)    | N/A   | N/A                    | Flare Slope RT (%)          | N/A  |
| N/A                         | Flare Traversable LT? | N/A   | N/A                    | Flare Traversable RT?       | N/A  |
| N/A                         | Landing Length (in)   | N/A   | N/A                    | DWS Provided?               | N/A  |
| N/A                         | Landing Width (in)    | N/A   | N/A                    | DWS Contrast?               | N/A  |
| N/A                         | Landing Slope (%)     | N/A   | N/A                    | DWS Length (in)             | N/A  |
| N/A                         | Landing X Slope (%)   | N/A   | N/A                    | DWS Full Width?             | N/A  |
| N/A                         | Landing Curb? (Y/N)   | N/A   | N/A                    | DWS Offset (in)             | N/A  |
| N/A                         | Shared Landing?       | N/A   |                        |                             |      |
| N/A                         | Gutter Ponding?       | N/A   | N/A                    | Gutter Slope (%)            | N/A  |
| N/A                         | Gutter Lip Ht (in)    | N/A   | N/A                    | Gutter X Slope (%)          | N/A  |
| N/A                         | Painted X Walk1?      | No    | N/A                    | Painted X Walk2?            | N/A  |
|                             | X Walk 1 Direction    | To NE |                        | X Walk 2 Direction          | N/A  |
| N/A                         | X Walk 1 Width (in)   | N/A   | N/A                    | X Walk 2 Width (in)         | N/A  |
|                             | X Walk 1 Slope (%)    | 3.6   |                        | X Walk 2 Slope (%)          | N/A  |
|                             | X Walk 1 X Slope (%)  | 3.7   |                        | X Walk 2 X Slope (%)        | N/A  |
| N/A                         | Ramp inside XWalk1?   | N/A   | N/A                    | Ramp inside XWalk2?         | N/A  |
|                             | Road Slope (%)        | N/A   | N/A                    | Clear Space?                | N/A  |
|                             | Road X Slope (%)      | N/A   | N/A                    | Clear Space to XWalk (in)   | N/A  |
| N/A                         | Any Obstructions?     | N/A   | N/A                    | Storm Grate/Utility Hazard? | N/A  |
|                             | Obstruction Type      |       |                        | Storm Grate/Utility Type    |      |
|                             |                       | N/A   |                        |                             | N/A  |

Yes

Surface Condition? (G/P)

Good