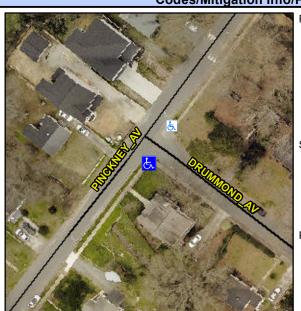

## Access Compliance Report Public Rights-of-Way (Curb Ramps)

Intersection ID: 10888 Main Street: DRUMMOND\_AV Cross Street: PINCKNEY\_AV Location: S

ADA ID: 6C3C93D883D3 Ramp Type: Perp Initial Pass/Fail: Fail Overall Compliance: No Severity Score: 61.25