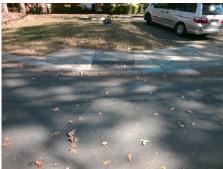

Total Cost: 1850.00

| Field Measurements/Component Compliance |                       |       |                        |                             |      |
|-----------------------------------------|-----------------------|-------|------------------------|-----------------------------|------|
| Compliance Description                  |                       | Data  | Compliance Description |                             | Data |
| N/A                                     | Ramp Length (in)      | 73.0  | Yes                    | Ramp Slope (%)              | 5.0  |
| No                                      | Ramp Width (in)       | 47.5  | Yes                    | Ramp XSlope (%)             | 1.7  |
| N/A                                     | Flare Type LT         | N/A   | N/A                    | Flare Type RT               | N/A  |
| N/A                                     | Flare Slope LT (%)    | N/A   | N/A                    | Flare Slope RT (%)          | N/A  |
| N/A                                     | Flare Traversable LT? | N/A   | N/A                    | Flare Traversable RT?       | N/A  |
| N/A                                     | Landing Length (in)   | N/A   | N/A                    | DWS Provided?               | N/A  |
| N/A                                     | Landing Width (in)    | N/A   | N/A                    | DWS Contrast?               | N/A  |
| N/A                                     | Landing Slope (%)     | N/A   | N/A                    | DWS Length (in)             | N/A  |
| N/A                                     | Landing X Slope (%)   | N/A   | N/A                    | DWS Full Width?             | N/A  |
| N/A                                     | Landing Curb? (Y/N)   | N/A   | N/A                    | DWS Offset (in)             | N/A  |
| N/A                                     | Shared Landing?       | N/A   |                        |                             |      |
| N/A                                     | Gutter Ponding?       | N/A   | N/A                    | Gutter Slope (%)            | N/A  |
| N/A                                     | Gutter Lip Ht (in)    | N/A   | N/A                    | Gutter X Slope (%)          | N/A  |
| N/A                                     | Painted X Walk1?      | No    | N/A                    | Painted X Walk2?            | N/A  |
|                                         | X Walk 1 Direction    | To NW |                        | X Walk 2 Direction          | N/A  |
| N/A                                     | X Walk 1 Width (in)   | N/A   | N/A                    | X Walk 2 Width (in)         | N/A  |
|                                         | X Walk 1 Slope (%)    | 2.6   |                        | X Walk 2 Slope (%)          | N/A  |
|                                         | X Walk 1 X Slope (%)  | 2.0   |                        | X Walk 2 X Slope (%)        | N/A  |
| N/A                                     | Ramp inside XWalk1?   | N/A   | N/A                    | Ramp inside XWalk2?         | N/A  |
|                                         | Road Slope (%)        | N/A   | N/A                    | Clear Space?                | N/A  |
|                                         | Road X Slope (%)      | N/A   | N/A                    | Clear Space to XWalk (in)   | N/A  |
| N/A                                     | Any Obstructions?     | N/A   | N/A                    | Storm Grate/Utility Hazard? | N/A  |
|                                         | Obstruction Type      |       |                        | Storm Grate/Utility Type    |      |
|                                         |                       | N/A   |                        |                             | N/A  |
|                                         |                       |       | Yes                    | Surface Condition? (G/P)    | Good |
|                                         |                       |       |                        |                             |      |