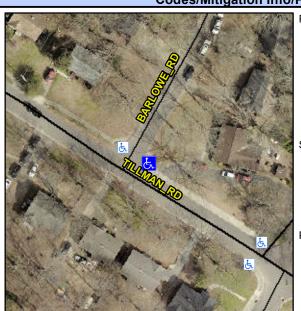

## **Access Compliance Report Public Rights-of-Way** (Curb Ramps)

Intersection ID: 9132 Main Street: BARLOWE RD Cross Street: TILLMAN\_RD Location: SE ADA ID: 6C3FD7FC54F5 Ramp Type: Perp Initial Pass/Fail: Fail **Overall Compliance: No Severity Score:** 8.75

**Codes/Mitigation Info/Possible Solution** 

**BARLOWE RD** Street 1 Name Stop Condition-Street 2 StopSign Street 2 Name N/A Stop Condition-Street 1 N/A Possible Solutions: Remove & Replace Entire Ramp. Surveyor Notes: N/A PROW/ADA: Not Found, R304.5.1