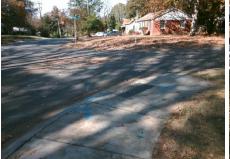

Total Cost: 1850.00

| Field Measurements/Component Compliance |                       |       |                        |                             |      |
|-----------------------------------------|-----------------------|-------|------------------------|-----------------------------|------|
| Compliance Description                  |                       | Data  | Compliance Description |                             | Data |
| N/A                                     | Ramp Length (in)      | 73.0  | Yes                    | Ramp Slope (%)              | 5.0  |
| No                                      | Ramp Width (in)       | 47.5  | Yes                    | Ramp XSlope (%)             | 1.7  |
| N/A                                     | Flare Type LT         | N/A   | N/A                    | Flare Type RT               | N/A  |
| N/A                                     | Flare Slope LT (%)    | N/A   | N/A                    | Flare Slope RT (%)          | N/A  |
| N/A                                     | Flare Traversable LT? | N/A   | N/A                    | Flare Traversable RT?       | N/A  |
| N/A                                     | Landing Length (in)   | N/A   | N/A                    | DWS Provided?               | N/A  |
| N/A                                     | Landing Width (in)    | N/A   | N/A                    | DWS Contrast?               | N/A  |
| N/A                                     | Landing Slope (%)     | N/A   | N/A                    | DWS Length (in)             | N/A  |
| N/A                                     | Landing X Slope (%)   | N/A   | N/A                    | DWS Full Width?             | N/A  |
| N/A                                     | Landing Curb? (Y/N)   | N/A   | N/A                    | DWS Offset (in)             | N/A  |
| N/A                                     | Shared Landing?       | N/A   |                        |                             |      |
| N/A                                     | Gutter Ponding?       | N/A   | N/A                    | Gutter Slope (%)            | N/A  |
| N/A                                     | Gutter Lip Ht (in)    | N/A   | N/A                    | Gutter X Slope (%)          | N/A  |
| N/A                                     | Painted X Walk1?      | No    | N/A                    | Painted X Walk2?            | N/A  |
|                                         | X Walk 1 Direction    | To NW |                        | X Walk 2 Direction          | N/A  |
| N/A                                     | X Walk 1 Width (in)   | N/A   | N/A                    | X Walk 2 Width (in)         | N/A  |
|                                         | X Walk 1 Slope (%)    | 2.6   |                        | X Walk 2 Slope (%)          | N/A  |
|                                         | X Walk 1 X Slope (%)  | 2.0   |                        | X Walk 2 X Slope (%)        | N/A  |
| N/A                                     | Ramp inside XWalk1?   | N/A   | N/A                    | Ramp inside XWalk2?         | N/A  |
|                                         | Road Slope (%)        | N/A   | N/A                    | Clear Space?                | N/A  |
|                                         | Road X Slope (%)      | N/A   | N/A                    | Clear Space to XWalk (in)   | N/A  |
| N/A                                     | Any Obstructions?     | N/A   | N/A                    | Storm Grate/Utility Hazard? | N/A  |
|                                         | Obstruction Type      |       |                        | Storm Grate/Utility Type    |      |
|                                         |                       | N/A   |                        |                             | N/A  |
|                                         |                       |       | Yes                    | Surface Condition? (G/P)    | Good |
|                                         |                       |       |                        |                             |      |