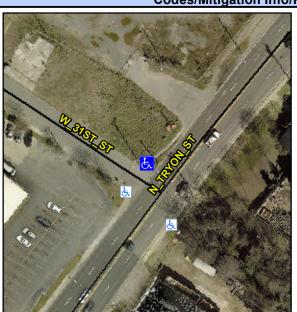

## **Access Compliance Report Public Rights-of-Way** (Curb Ramps)

Data

9.0

0.3

N/A

Good

Main Street: N TRYON ST Intersection ID: 9686 Cross Street: W 31ST ST Location: NE Initial Pass/Fail: Fail **Overall Compliance: No Severity Score:** 12.5 ADA ID: 6C44E59B9C19 Ramp Type: Perp

Any Obstructions?

**Obstruction Type** 

Flare Traversable LT?

Flare Type LT

**W 31ST ST** Street 1 Name Stop Condition-Street 2 StopSign N/A Street 2 Name Stop Condition-Street 1 N/A

Compliance Description Possible Solutions: N/A Remove & Replace Entire Ramp. Yes N/A N/A N/A N/A Surveyor Notes: N/A N/A N/A N/A N/A N/A PROW/ADA: N/A Not Found, R304.2.2 N/A N/A N/A N/A