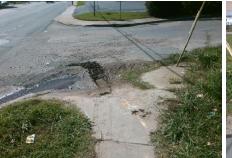

Storm Grate/Utility Hazard?

Storm Grate/Utility Type

Surface Condition? (G/P)

Clear Space?

Flare Traversable RT?

<u>Data</u>

90.0

48.0

Landing Length (in)

Landing Width (in)

Landing Slope (%)

Landing X Slope (%)

Landing Curb? (Y/N)

Shared Landing?

**Gutter Ponding?** 

Gutter Lip Ht (in)