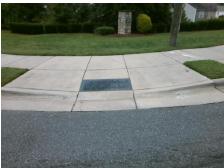

|  | 3 |  |
|--|---|--|
|  |   |  |
|  |   |  |

Total Cost:

1850.00

| Compl | iance Description     | Data |     | iance Description           | Data |
|-------|-----------------------|------|-----|-----------------------------|------|
| N/A   | Ramp Length (in)      | 50.0 | Yes | Ramp Slope (%)              | 6.8  |
| No    | Ramp Width (in)       | 47.0 | No  | Ramp XSlope (%)             | 4.0  |
| N/A   | Flare Type LT         | N/A  | N/A | Flare Type RT               | N/A  |
| N/A   | Flare Slope LT (%)    | N/A  | N/A | Flare Slope RT (%)          | N/A  |
| N/A   | Flare Traversable LT? | N/A  | N/A | Flare Traversable RT?       | N/A  |
| N/A   | Landing Length (in)   | N/A  | N/A | DWS Provided?               | N/A  |
| N/A   | Landing Width (in)    | N/A  | N/A | DWS Contrast?               | N/A  |
| N/A   | Landing Slope (%)     | N/A  | N/A | DWS Length (in)             | N/A  |
| N/A   | Landing X Slope (%)   | N/A  | N/A | DWS Full Width?             | N/A  |
| N/A   | Landing Curb? (Y/N)   | N/A  | N/A | DWS Offset (in)             | N/A  |
| N/A   | Shared Landing?       | N/A  |     |                             |      |
| N/A   | Gutter Ponding?       | N/A  | N/A | Gutter Slope (%)            | N/A  |
| N/A   | Gutter Lip Ht (in)    | N/A  | N/A | Gutter X Slope (%)          | N/A  |
| N/A   | Painted X Walk1?      | No   | N/A | Painted X Walk2?            | N/A  |
|       | X Walk 1 Direction    | То Е |     | X Walk 2 Direction          | N/A  |
| N/A   | X Walk 1 Width (in)   | N/A  | N/A | X Walk 2 Width (in)         | N/A  |
|       | X Walk 1 Slope (%)    | 4.5  |     | X Walk 2 Slope (%)          | N/A  |
|       | X Walk 1 X Slope (%)  | 3.8  |     | X Walk 2 X Slope (%)        | N/A  |
| N/A   | Ramp inside XWalk1?   | N/A  | N/A | Ramp inside XWalk2?         | N/A  |
|       | Road Slope (%)        | 3.8  | N/A | Clear Space?                | N/A  |
|       | Road X Slope (%)      | 4.5  | N/A | Clear Space to XWalk (in)   | N/A  |
| N/A   | Any Obstructions?     | N/A  | N/A | Storm Grate/Utility Hazard? | N/A  |
|       | Obstruction Type      |      |     | Storm Grate/Utility Type    |      |
|       |                       | N/A  |     |                             | N/A  |
|       |                       |      | Yes | Surface Condition? (G/P)    | Good |