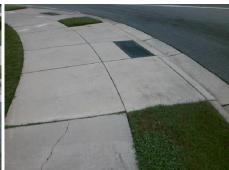

|  | 3 |  |
|--|---|--|
|  |   |  |
|  |   |  |

Total Cost:

1850.00

| Compl | iance Description     | Data |     | iance Description           | Data |
|-------|-----------------------|------|-----|-----------------------------|------|
| N/A   | Ramp Length (in)      | 50.0 | Yes | Ramp Slope (%)              | 6.8  |
| No    | Ramp Width (in)       | 47.0 | No  | Ramp XSlope (%)             | 4.0  |
| N/A   | Flare Type LT         | N/A  | N/A | Flare Type RT               | N/A  |
| N/A   | Flare Slope LT (%)    | N/A  | N/A | Flare Slope RT (%)          | N/A  |
| N/A   | Flare Traversable LT? | N/A  | N/A | Flare Traversable RT?       | N/A  |
| N/A   | Landing Length (in)   | N/A  | N/A | DWS Provided?               | N/A  |
| N/A   | Landing Width (in)    | N/A  | N/A | DWS Contrast?               | N/A  |
| N/A   | Landing Slope (%)     | N/A  | N/A | DWS Length (in)             | N/A  |
| N/A   | Landing X Slope (%)   | N/A  | N/A | DWS Full Width?             | N/A  |
| N/A   | Landing Curb? (Y/N)   | N/A  | N/A | DWS Offset (in)             | N/A  |
| N/A   | Shared Landing?       | N/A  |     |                             |      |
| N/A   | Gutter Ponding?       | N/A  | N/A | Gutter Slope (%)            | N/A  |
| N/A   | Gutter Lip Ht (in)    | N/A  | N/A | Gutter X Slope (%)          | N/A  |
| N/A   | Painted X Walk1?      | No   | N/A | Painted X Walk2?            | N/A  |
|       | X Walk 1 Direction    | То Е |     | X Walk 2 Direction          | N/A  |
| N/A   | X Walk 1 Width (in)   | N/A  | N/A | X Walk 2 Width (in)         | N/A  |
|       | X Walk 1 Slope (%)    | 4.5  |     | X Walk 2 Slope (%)          | N/A  |
|       | X Walk 1 X Slope (%)  | 3.8  |     | X Walk 2 X Slope (%)        | N/A  |
| N/A   | Ramp inside XWalk1?   | N/A  | N/A | Ramp inside XWalk2?         | N/A  |
|       | Road Slope (%)        | 3.8  | N/A | Clear Space?                | N/A  |
|       | Road X Slope (%)      | 4.5  | N/A | Clear Space to XWalk (in)   | N/A  |
| N/A   | Any Obstructions?     | N/A  | N/A | Storm Grate/Utility Hazard? | N/A  |
|       | Obstruction Type      |      |     | Storm Grate/Utility Type    |      |
|       |                       | N/A  |     |                             | N/A  |
|       |                       |      | Yes | Surface Condition? (G/P)    | Good |