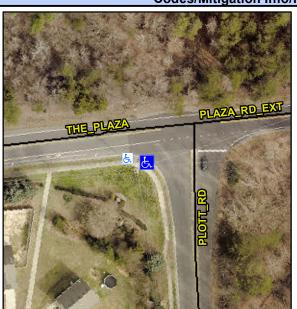

## **Access Compliance Report Public Rights-of-Way** (Curb Ramps)

Intersection ID: 9231 Main Street: THE\_PLAZA **Cross Street: PLOTT\_RD** Location: SW **Overall Compliance: No** ADA ID: 6C540C37A75E Ramp Type: Perp Initial Pass/Fail: Fail **Severity Score:** 10

**Codes/Mitigation Info/Possible Solution** 

**Field Measurements/Component Compliance** 

| Street 1 Name           | PLOTT RD |
|-------------------------|----------|
| Stop Condition-Street 2 | StopSign |
| Street 2 Name           | N/A      |
| Stop Condition-Street 1 | N/A      |