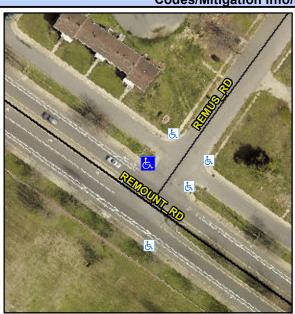

## Access Compliance Report Public Rights-of-Way (Curb Ramps)

Intersection ID: 14505 Main Street: REMOUNT\_RD Cross Street: REMUS\_RD Location: N

ADA ID: 6C5661332FAD Ramp Type: PerpDiag Initial Pass/Fail: Fail Overall Compliance: No Severity Score: 72.5