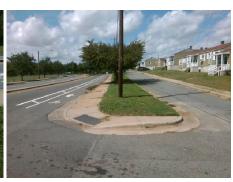

## Field Measurements/Component Compliance

Street 1 Name
Stop Condition-Street 2
Street 2 Name
Stop Condition-Street 1

REMOUNT RD None REMUS RD StopSign Possible Solutions:

Remove & Replace Curb Ramp With Two New Directional Ramps or Equivalent.

Surveyor Notes:

N/A

Not Found, R304.5.1, R304.2.2, R304.5.3

Total Cost: \$ 3200.00

| Field Measurements/Component Compilance |                       |       |                        |                             |       |
|-----------------------------------------|-----------------------|-------|------------------------|-----------------------------|-------|
| Compliance Description                  |                       | Data  | Compliance Description |                             | Data  |
| N/A                                     | Ramp Length (in)      | 56.0  | No                     | Ramp Slope (%)              | 8.9   |
| No                                      | Ramp Width (in)       | 29.0  | No                     | Ramp XSlope (%)             | 10.5  |
| N/A                                     | Flare Type LT         | N/A   | N/A                    | Flare Type RT               | N/A   |
| N/A                                     | Flare Slope LT (%)    | N/A   | N/A                    | Flare Slope RT (%)          | N/A   |
| N/A                                     | Flare Traversable LT? | N/A   | N/A                    | Flare Traversable RT?       | N/A   |
| N/A                                     | Landing Length (in)   | N/A   | N/A                    | DWS Provided?               | N/A   |
| N/A                                     | Landing Width (in)    | N/A   | N/A                    | DWS Contrast?               | N/A   |
| N/A                                     | Landing Slope (%)     | N/A   | N/A                    | DWS Length (in)             | N/A   |
| N/A                                     | Landing X Slope (%)   | N/A   | N/A                    | DWS Full Width?             | N/A   |
| N/A                                     | Landing Curb? (Y/N)   | N/A   | N/A                    | DWS Offset (in)             | N/A   |
| N/A                                     | Shared Landing?       | N/A   |                        |                             |       |
| N/A                                     | Gutter Ponding?       | N/A   | N/A                    | Gutter Slope (%)            | N/A   |
| N/A                                     | Gutter Lip Ht (in)    | N/A   | N/A                    | Gutter X Slope (%)          | N/A   |
| N/A                                     | Painted X Walk1?      | No    | N/A                    | Painted X Walk2?            | No    |
|                                         | X Walk 1 Direction    | To SW |                        | X Walk 2 Direction          | To SE |
| N/A                                     | X Walk 1 Width (in)   | N/A   | N/A                    | X Walk 2 Width (in)         | N/A   |
|                                         | X Walk 1 Slope (%)    | 1.6   |                        | X Walk 2 Slope (%)          | 3.9   |
|                                         | X Walk 1 X Slope (%)  | 0.1   |                        | X Walk 2 X Slope (%)        | 5.4   |
| N/A                                     | Ramp inside XWalk1?   | N/A   | N/A                    | Ramp inside XWalk2?         | N/A   |
|                                         | Road Slope (%)        | 4.0   | N/A                    | Clear Space?                | N/A   |
|                                         | Road X Slope (%)      | 4.9   | N/A                    | Clear Space to XWalk (in)   | N/A   |
| N/A                                     | Any Obstructions?     | N/A   | N/A                    | Storm Grate/Utility Hazard? | N/A   |
|                                         | Obstruction Type      |       |                        | Storm Grate/Utility Type    |       |
|                                         |                       | N/A   |                        |                             | N/A   |
|                                         |                       |       | Yes                    | Surface Condition? (G/P)    | Good  |