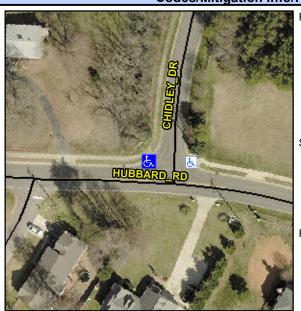

## **Access Compliance Report Public Rights-of-Way** (Curb Ramps)

Data

Intersection ID: 5243 Main Street: CHIDLEY DR Cross Street: HUBBARD RD Location: NW ADA ID: 6C58D6BB5FA3 Ramp Type: Perp Initial Pass/Fail: Fail **Overall Compliance: No Severity Score:** 25