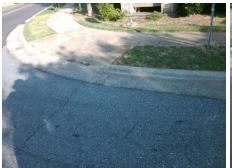

## Field Measurements/Component Compliance

Data Compliance Description

**CHIDLEY DR** Street 1 Name Stop Condition-Street 2 StopSign Street 2 Name N/A Stop Condition-Street 1 N/A

Possible Solutions: Remove & Replace Entire Ramp. Surveyor Notes: N/A PROW/ADA: R304.2.2

N/A 1850.00

Compliance Description

N/A Yes N/A N/A

| Ramp Length (in)      | 48.0 | No  | Ramp Slope (%)              | 13.4 |
|-----------------------|------|-----|-----------------------------|------|
| Ramp Width (in)       | 60.0 | Yes | Ramp XSlope (%)             | 0.2  |
| Flare Type LT         | N/A  | N/A | Flare Type RT               | N/A  |
| Flare Slope LT (%)    | N/A  | N/A | Flare Slope RT (%)          | N/A  |
| Flare Traversable LT? | N/A  | N/A | Flare Traversable RT?       | N/A  |
| Landing Length (in)   | N/A  | N/A | DWS Provided?               | N/A  |
| Landing Width (in)    | N/A  | N/A | DWS Contrast?               | N/A  |
| Landing Slope (%)     | N/A  | N/A | DWS Length (in)             | N/A  |
| Landing X Slope (%)   | N/A  | N/A | DWS Full Width?             | N/A  |
| Landing Curb? (Y/N)   | N/A  | N/A | DWS Offset (in)             | N/A  |
| Shared Landing?       | N/A  |     |                             |      |
| Gutter Ponding?       | N/A  | N/A | Gutter Slope (%)            | N/A  |
| Gutter Lip Ht (in)    | N/A  | N/A | Gutter X Slope (%)          | N/A  |
| Painted X Walk1?      | No   | N/A | Painted X Walk2?            | N/A  |
| X Walk 1 Direction    | To E |     | X Walk 2 Direction          | N/A  |
| X Walk 1 Width (in)   | N/A  | N/A | X Walk 2 Width (in)         | N/A  |
| X Walk 1 Slope (%)    | 5.4  |     | X Walk 2 Slope (%)          | N/A  |
| X Walk 1 X Slope (%)  | 4.8  |     | X Walk 2 X Slope (%)        | N/A  |
| Ramp inside XWalk1?   | N/A  | N/A | Ramp inside XWalk2?         | N/A  |
| Road Slope (%)        | N/A  | N/A | Clear Space?                | N/A  |
| Road X Slope (%)      | N/A  | N/A | Clear Space to XWalk (in)   | N/A  |
| Any Obstructions?     | N/A  | N/A | Storm Grate/Utility Hazard? | N/A  |
| Obstruction Type      |      |     | Storm Grate/Utility Type    |      |
|                       | N/A  |     |                             | N/A  |
|                       |      | Yes | Surface Condition? (G/P)    | Good |
|                       |      |     |                             |      |
|                       |      |     |                             |      |