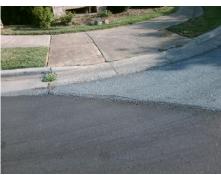

## Field Measurements/Component Compliance

Data Compliance Description

**CHIDLEY DR** Street 1 Name Stop Condition-Street 2 StopSign Street 2 Name N/A Stop Condition-Street 1 N/A

Possible Solutions: Remove & Replace Entire Ramp. Surveyor Notes: N/A PROW/ADA: R304.2.2

N/A 1850.00

Compliance Description

N/A Yes N/A N/A

| Ramp Length (in)      | 48.0 | No  | Ramp Slope (%)              | 13.4 |
|-----------------------|------|-----|-----------------------------|------|
| Ramp Width (in)       | 60.0 | Yes | Ramp XSlope (%)             | 0.2  |
| Flare Type LT         | N/A  | N/A | Flare Type RT               | N/A  |
| Flare Slope LT (%)    | N/A  | N/A | Flare Slope RT (%)          | N/A  |
| Flare Traversable LT? | N/A  | N/A | Flare Traversable RT?       | N/A  |
| Landing Length (in)   | N/A  | N/A | DWS Provided?               | N/A  |
| Landing Width (in)    | N/A  | N/A | DWS Contrast?               | N/A  |
| Landing Slope (%)     | N/A  | N/A | DWS Length (in)             | N/A  |
| Landing X Slope (%)   | N/A  | N/A | DWS Full Width?             | N/A  |
| Landing Curb? (Y/N)   | N/A  | N/A | DWS Offset (in)             | N/A  |
| Shared Landing?       | N/A  |     |                             |      |
| Gutter Ponding?       | N/A  | N/A | Gutter Slope (%)            | N/A  |
| Gutter Lip Ht (in)    | N/A  | N/A | Gutter X Slope (%)          | N/A  |
| Painted X Walk1?      | No   | N/A | Painted X Walk2?            | N/A  |
| X Walk 1 Direction    | To E |     | X Walk 2 Direction          | N/A  |
| X Walk 1 Width (in)   | N/A  | N/A | X Walk 2 Width (in)         | N/A  |
| X Walk 1 Slope (%)    | 5.4  |     | X Walk 2 Slope (%)          | N/A  |
| X Walk 1 X Slope (%)  | 4.8  |     | X Walk 2 X Slope (%)        | N/A  |
| Ramp inside XWalk1?   | N/A  | N/A | Ramp inside XWalk2?         | N/A  |
| Road Slope (%)        | N/A  | N/A | Clear Space?                | N/A  |
| Road X Slope (%)      | N/A  | N/A | Clear Space to XWalk (in)   | N/A  |
| Any Obstructions?     | N/A  | N/A | Storm Grate/Utility Hazard? | N/A  |
| Obstruction Type      |      |     | Storm Grate/Utility Type    |      |
|                       | N/A  |     |                             | N/A  |
|                       |      | Yes | Surface Condition? (G/P)    | Good |
|                       |      |     |                             |      |
|                       |      |     |                             |      |