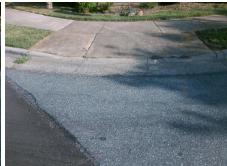

## Field Measurements/Component Compliance

Data Compliance Description

**CHIDLEY DR** Street 1 Name Stop Condition-Street 2 StopSign Street 2 Name N/A Stop Condition-Street 1 N/A

Possible Solutions: Remove & Replace Entire Ramp. Surveyor Notes: N/A PROW/ADA: R304.2.2

N/A 1850.00

Compliance Description

N/A Yes N/A N/A

| Ramp Length (in)      | 48.0 | No  | Ramp Slope (%)              | 13.4 |
|-----------------------|------|-----|-----------------------------|------|
| Ramp Width (in)       | 60.0 | Yes | Ramp XSlope (%)             | 0.2  |
| Flare Type LT         | N/A  | N/A | Flare Type RT               | N/A  |
| Flare Slope LT (%)    | N/A  | N/A | Flare Slope RT (%)          | N/A  |
| Flare Traversable LT? | N/A  | N/A | Flare Traversable RT?       | N/A  |
| Landing Length (in)   | N/A  | N/A | DWS Provided?               | N/A  |
| Landing Width (in)    | N/A  | N/A | DWS Contrast?               | N/A  |
| Landing Slope (%)     | N/A  | N/A | DWS Length (in)             | N/A  |
| Landing X Slope (%)   | N/A  | N/A | DWS Full Width?             | N/A  |
| Landing Curb? (Y/N)   | N/A  | N/A | DWS Offset (in)             | N/A  |
| Shared Landing?       | N/A  |     |                             |      |
| Gutter Ponding?       | N/A  | N/A | Gutter Slope (%)            | N/A  |
| Gutter Lip Ht (in)    | N/A  | N/A | Gutter X Slope (%)          | N/A  |
| Painted X Walk1?      | No   | N/A | Painted X Walk2?            | N/A  |
| X Walk 1 Direction    | To E |     | X Walk 2 Direction          | N/A  |
| X Walk 1 Width (in)   | N/A  | N/A | X Walk 2 Width (in)         | N/A  |
| X Walk 1 Slope (%)    | 5.4  |     | X Walk 2 Slope (%)          | N/A  |
| X Walk 1 X Slope (%)  | 4.8  |     | X Walk 2 X Slope (%)        | N/A  |
| Ramp inside XWalk1?   | N/A  | N/A | Ramp inside XWalk2?         | N/A  |
| Road Slope (%)        | N/A  | N/A | Clear Space?                | N/A  |
| Road X Slope (%)      | N/A  | N/A | Clear Space to XWalk (in)   | N/A  |
| Any Obstructions?     | N/A  | N/A | Storm Grate/Utility Hazard? | N/A  |
| Obstruction Type      |      |     | Storm Grate/Utility Type    |      |
|                       | N/A  |     |                             | N/A  |
|                       |      | Yes | Surface Condition? (G/P)    | Good |
|                       |      |     |                             |      |
|                       |      |     |                             |      |