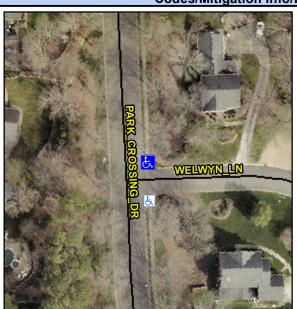

## Access Compliance Report Public Rights-of-Way (Curb Ramps)

Intersection ID: 24836 Main Street: PARK\_CROSSING\_DR Cross Street: WELWYN\_LN Location: NE

ADA ID: 6C5A0E2C7BC2 Ramp Type: PerpDiag Initial Pass/Fail: Fail Overall Compliance: No Severity Score: 12.5