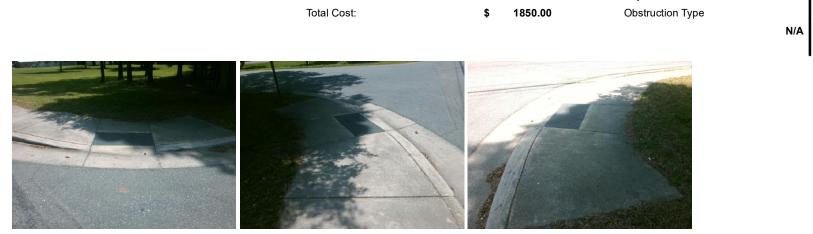

## Access Compliance Report Public Rights-of-Way (Curb Ramps)

| Intersection ID: 6932 Main Stu                          | reet: OLD_MT_HOLLY_RD         | Cross Street                                            | : WEST AV                               |          | Location:                | Е          |
|---------------------------------------------------------|-------------------------------|---------------------------------------------------------|-----------------------------------------|----------|--------------------------|------------|
|                                                         |                               |                                                         | Initial Pass/Fail: Fail Overall Complia |          |                          |            |
| Codes/Mitigation Info/Possible Solution                 |                               | Field Measurements/Component Compliance                 |                                         |          |                          |            |
| Possible Solutions:                                     |                               | Compliance Description Data Compliance Description Data |                                         |          |                          |            |
|                                                         |                               |                                                         | Ramp Length (in)                        | 57.0 Yes |                          | 5.1        |
| FERRY NO                                                | Remove & Replace Entire Ramp. | No                                                      | Ramp Width (in)                         | 47.5 No  | Ramp XSlope (%)          | 7.6        |
| COURSE AND AND AND                                      |                               | N/A                                                     | Flare Type LT                           | N/A N/A  | ,                        | 7.0<br>N/A |
| Non the part of the state of the                        |                               | N/A                                                     | Flare Slope LT (%)                      | N/A N/A  | 51                       | N/A        |
| OLD_INT_FOLDY_FD<br>6                                   |                               | N/A                                                     | Flare Traversable LT?                   | N/A N/A  | 1 ( )                    | N/A        |
|                                                         | -                             | N/A<br>N/A                                              | Landing Length (in)                     | N/A N/A  |                          | N/A<br>N/A |
|                                                         | Surveyor Notes:               | N/A                                                     | Landing Width (in)                      |          |                          | N/A        |
|                                                         |                               | N/A                                                     | Landing Slope (%)                       | N/A N/A  |                          | N/A        |
|                                                         | N/A                           |                                                         | ••••                                    |          |                          |            |
|                                                         |                               | N/A                                                     | Landing X Slope (%)                     | N/A N/A  |                          | N/A        |
|                                                         |                               | N/A                                                     | Landing Curb? (Y/N)                     | N/A N/A  | DWS Offset (in)          | N/A        |
|                                                         |                               | N/A                                                     | Shared Landing?                         | N/A      |                          |            |
|                                                         | PROW/ADA:                     | N/A                                                     | Gutter Ponding?                         | N/A N/A  | Gutter Slope (%)         | N/A        |
| THE AVERT PLANT AND | Not Found, R304.5.1, R304.5.3 | N/A                                                     | Gutter Lip Ht (in)                      | N/A N/A  | Gutter X Slope (%)       | N/A        |
|                                                         |                               | N/A                                                     | Painted X Walk1?                        | No N/A   | Painted X Walk2?         | N/A        |
| · · · · · · · · · · · · · · · · · · ·                   |                               |                                                         | X Walk 1 Direction                      | To W     | X Walk 2 Direction       | N/A        |
|                                                         |                               | N/A                                                     | X Walk 1 Width (in)                     | N/A N/A  | X Walk 2 Width (in)      | N/A        |
| Street 1 Name WEST AV                                   |                               |                                                         | X Walk 1 Slope (%)                      | 2.5      | X Walk 2 Slope (%)       | N/A        |
| Stop Condition-Street 2 StopSign                        |                               |                                                         | X Walk 1 X Slope (%)                    | 4.8      | X Walk 2 X Slope (%)     | N/A        |
| Street 2 Name N/A                                       |                               | N/A                                                     | Ramp inside XWalk1?                     | N/A N/A  | Ramp inside XWalk2?      | N/A        |
| Stop Condition-Street 1 N/A                             |                               |                                                         | Road Slope (%)                          | 4.8 N/A  | Clear Space?             | N/A        |
|                                                         |                               |                                                         | Road X Slope (%)                        | 2.5 N/A  | •                        | N/A        |
|                                                         |                               | N/A                                                     | Any Obstructions?                       | N/A N/A  | - 1 (7                   | N/A        |
|                                                         | Total Cost: \$ 1              | 850.00                                                  | Obstruction Type                        |          | Storm Grate/Utility Type |            |
|                                                         | •                             |                                                         | ,,                                      | N/A      |                          | N/A        |