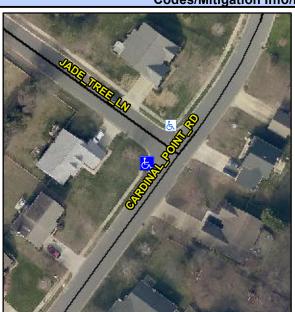

## Access Compliance Report Public Rights-of-Way (Curb Ramps)

Intersection ID: 2766 Main Street: CARDINAL\_POINT\_RD Cross Street: JADE\_TREE\_LN Location: W

ADA ID: 6C60D9AA3A6F Ramp Type: BlendTrans2 Initial Pass/Fail: Fail Overall Compliance: No Severity Score: 1.25