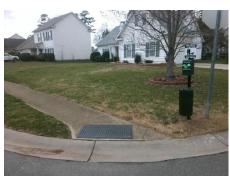

## Access Compliance Report Public Rights-of-Way (Curb Ramps)

Intersection ID: 2766 Main Street: CARDINAL\_POINT\_RD Cross Street: JADE\_TREE\_LN Location: W

ADA ID: 6C60D9AA3A6F Ramp Type: BlendTrans2 Initial Pass/Fail: Fail Overall Compliance: No Severity Score: 1.25

Codes/Mitigation Info/Possible Solution

Field Measurements/Component Compliance

Street 1 Name

Stop Condition-Street 1

StopSign
Street 2 Name

N/A
Stop Condition-Street 2

N/A

Remove & Replace Curb Ramp With Two New Directional Ramps or Equivalent.

Surveyor Notes:

Possible Solutions:

N/A

PROW/ADA:

Not Found, R304.5.3

Total Cost:

3200.00

| Compliance Description Data |                       |       | liance Description | Data                        |      |
|-----------------------------|-----------------------|-------|--------------------|-----------------------------|------|
| N/A                         | Ramp Length (in)      | 36.0  | Yes                | BlendTrans Slope (%)        | 3.5  |
| Yes                         | Ramp Width (in)       | 48.0  | No                 | BlendTrans XSlope (%)       | 2.1  |
| N/A                         | Flare Type LT         | N/A   | N/A                | Flare Type RT               | N/A  |
| N/A                         | Flare Slope LT (%)    | N/A   | N/A                | Flare Slope RT (%)          | N/A  |
| N/A                         | Flare Traversable LT? | N/A   | N/A                | Flare Traversable RT?       | N/A  |
| N/A                         | Landing Length (in)   | N/A   | N/A                | DWS Provided?               | N/A  |
| N/A                         | Landing Width (in)    | N/A   | N/A                | DWS Contrast?               | N/A  |
| N/A                         | Landing Slope (%)     | N/A   | N/A                | DWS Length (in)             | N/A  |
| N/A                         | Landing X Slope (%)   | N/A   | N/A                | DWS Full Width?             | N/A  |
| N/A                         | Landing Curb? (Y/N)   | N/A   | N/A                | DWS Offset (in)             | N/A  |
| N/A                         | Shared Landing?       | N/A   |                    |                             |      |
| N/A                         | Gutter Ponding?       | N/A   | N/A                | Gutter Slope (%)            | N/A  |
| N/A                         | Gutter Lip Ht (in)    | N/A   | N/A                | Gutter X Slope (%)          | N/A  |
| N/A                         | Painted X Walk1?      | No    | N/A                | Painted X Walk2?            | N/A  |
|                             | X Walk 1 Direction    | To NE |                    | X Walk 2 Direction          | N/A  |
|                             | X Walk 1 Width (in)   | N/A   |                    | X Walk 2 Width (in)         | N/A  |
|                             | X Walk 1 Slope (%)    | 0.2   |                    | X Walk 2 Slope (%)          | N/A  |
|                             | X Walk 1 X Slope (%)  | 1.3   |                    | X Walk 2 X Slope (%)        | N/A  |
| N/A                         | Ramp inside XWalk1?   | N/A   | N/A                | Ramp inside XWalk2?         | N/A  |
|                             | Road Slope (%)        | 1.3   |                    | Clear Space?                | N/A  |
|                             | Road X Slope (%)      | 0.2   | N/A                | Clear Space to XWalk (in)   | N/A  |
| N/A                         | Any Obstructions?     | N/A   | N/A                | Storm Grate/Utility Hazard? | N/A  |
|                             | Obstruction Type      |       |                    | Storm Grate/Utility Type    |      |
|                             |                       | N/A   |                    |                             | N/A  |
|                             |                       |       | Yes                | Surface Condition? (G/P)    | Good |
|                             |                       |       | No                 | Curb Slope (%)              | 28.8 |