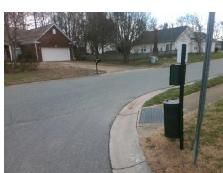

## Access Compliance Report Public Rights-of-Way (Curb Ramps)

Intersection ID: 2766 Main Street: CARDINAL\_POINT\_RD Cross Street: JADE\_TREE\_LN Location: W

ADA ID: 6C60D9AA3A6F Ramp Type: BlendTrans2 Initial Pass/Fail: Fail Overall Compliance: No Severity Score: 1.25

Codes/Mitigation Info/Possible Solution

Field Measurements/Component Compliance

Street 1 Name

Stop Condition-Street 1

StopSign
Street 2 Name

N/A
Stop Condition-Street 2

N/A

Remove & Replace Curb Ramp With Two New Directional Ramps or Equivalent.

Surveyor Notes:

Possible Solutions:

N/A

PROW/ADA:

Not Found, R304.5.3

Total Cost:

3200.00

| Compliance Description Data |                       |       | liance Description | Data                        |      |
|-----------------------------|-----------------------|-------|--------------------|-----------------------------|------|
| N/A                         | Ramp Length (in)      | 36.0  | Yes                | BlendTrans Slope (%)        | 3.5  |
| Yes                         | Ramp Width (in)       | 48.0  | No                 | BlendTrans XSlope (%)       | 2.1  |
| N/A                         | Flare Type LT         | N/A   | N/A                | Flare Type RT               | N/A  |
| N/A                         | Flare Slope LT (%)    | N/A   | N/A                | Flare Slope RT (%)          | N/A  |
| N/A                         | Flare Traversable LT? | N/A   | N/A                | Flare Traversable RT?       | N/A  |
| N/A                         | Landing Length (in)   | N/A   | N/A                | DWS Provided?               | N/A  |
| N/A                         | Landing Width (in)    | N/A   | N/A                | DWS Contrast?               | N/A  |
| N/A                         | Landing Slope (%)     | N/A   | N/A                | DWS Length (in)             | N/A  |
| N/A                         | Landing X Slope (%)   | N/A   | N/A                | DWS Full Width?             | N/A  |
| N/A                         | Landing Curb? (Y/N)   | N/A   | N/A                | DWS Offset (in)             | N/A  |
| N/A                         | Shared Landing?       | N/A   |                    |                             |      |
| N/A                         | Gutter Ponding?       | N/A   | N/A                | Gutter Slope (%)            | N/A  |
| N/A                         | Gutter Lip Ht (in)    | N/A   | N/A                | Gutter X Slope (%)          | N/A  |
| N/A                         | Painted X Walk1?      | No    | N/A                | Painted X Walk2?            | N/A  |
|                             | X Walk 1 Direction    | To NE |                    | X Walk 2 Direction          | N/A  |
|                             | X Walk 1 Width (in)   | N/A   |                    | X Walk 2 Width (in)         | N/A  |
|                             | X Walk 1 Slope (%)    | 0.2   |                    | X Walk 2 Slope (%)          | N/A  |
|                             | X Walk 1 X Slope (%)  | 1.3   |                    | X Walk 2 X Slope (%)        | N/A  |
| N/A                         | Ramp inside XWalk1?   | N/A   | N/A                | Ramp inside XWalk2?         | N/A  |
|                             | Road Slope (%)        | 1.3   |                    | Clear Space?                | N/A  |
|                             | Road X Slope (%)      | 0.2   | N/A                | Clear Space to XWalk (in)   | N/A  |
| N/A                         | Any Obstructions?     | N/A   | N/A                | Storm Grate/Utility Hazard? | N/A  |
|                             | Obstruction Type      |       |                    | Storm Grate/Utility Type    |      |
|                             |                       | N/A   |                    |                             | N/A  |
|                             |                       |       | Yes                | Surface Condition? (G/P)    | Good |
|                             |                       |       | No                 | Curb Slope (%)              | 28.8 |