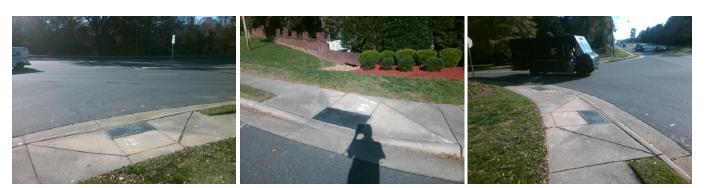

## Access Compliance Report Public Rights-of-Way (Curb Ramps)

| Intersection ID: N/A                     | Main Street: PROVIDENCE_RD |                              |                                         | Cross Street: OUTER_BRIDGE_LN               |                       |      |        | Location:                   | NE    |
|------------------------------------------|----------------------------|------------------------------|-----------------------------------------|---------------------------------------------|-----------------------|------|--------|-----------------------------|-------|
| ADA ID: 6C638B84D6D4 F                   | D4 Ramp Type: Perp         |                              |                                         | Initial Pass/Fail: Fail Overall Compliance: |                       |      | nce: N | o Severity Score:           | 21.25 |
| Codes/Mitigation Info/Possible Solution  |                            |                              | Field Measurements/Component Compliance |                                             |                       |      |        |                             |       |
|                                          |                            | Possible Solutions:          |                                         |                                             |                       | Data |        |                             |       |
|                                          |                            | Remove & Replace Entire Ramp | _                                       | N/A                                         | Ramp Length (in)      | 72.0 | No     | Ramp Slope (%)              | 9.3   |
|                                          | Sec. 1                     |                              |                                         | No                                          | Ramp Width (in)       | 45.0 | Yes    | Ramp XSlope (%)             | 1.1   |
|                                          |                            |                              |                                         | N/A                                         | Flare Type LT         | N/A  | N/A    | Flare Type RT               | N/A   |
| A la |                            |                              |                                         | N/A                                         | Flare Slope LT (%)    | N/A  | N/A    | Flare Slope RT (%)          | N/A   |
|                                          |                            |                              |                                         | N/A                                         | Flare Traversable LT? | N/A  | N/A    | Flare Traversable RT?       | N/A   |
|                                          |                            |                              |                                         | N/A                                         | Landing Length (in)   | N/A  | N/A    | DWS Provided?               | N/A   |
| E - REALER BRIDGE LU                     | 120                        | Surveyor Notes:              |                                         | N/A                                         | Landing Width (in)    | N/A  | N/A    | DWS Contrast?               | N/A   |
|                                          |                            | N/A                          |                                         | N/A                                         | Landing Slope (%)     | N/A  | N/A    | DWS Length (in)             | N/A   |
|                                          | <u></u>                    |                              |                                         | N/A                                         | Landing X Slope (%)   | N/A  | N/A    | DWS Full Width?             | N/A   |
| 6. 13 000000                             | Designation of             |                              |                                         | N/A                                         | Landing Curb? (Y/N)   | N/A  | N/A    | DWS Offset (in)             | N/A   |
|                                          |                            |                              |                                         | N/A                                         | Shared Landing?       | N/A  |        |                             |       |
| A A A A A A A A A A A A A A A A A A A    | ant -                      | PROW/ADA:                    |                                         | N/A                                         | Gutter Ponding?       | N/A  | N/A    | Gutter Slope (%)            | N/A   |
|                                          |                            | R304.5.1, R304.2.2           |                                         | N/A                                         | Gutter Lip Ht (in)    | N/A  | N/A    | Gutter X Slope (%)          | N/A   |
|                                          |                            |                              |                                         | N/A                                         | Painted X Walk1?      | No   | N/A    | Painted X Walk2?            | N/A   |
| Carl Martin                              | and and a fill             |                              |                                         |                                             | X Walk 1 Direction    | To W |        | X Walk 2 Direction          | N/A   |
|                                          |                            |                              |                                         | N/A                                         | X Walk 1 Width (in)   | N/A  | N/A    | X Walk 2 Width (in)         | N/A   |
| Street 1 Name PROVIDEN                   | NCE RD                     | -                            |                                         |                                             | X Walk 1 Slope (%)    | 1.3  |        | X Walk 2 Slope (%)          | N/A   |
| Stop Condition-Street 2                  | None                       |                              |                                         |                                             | X Walk 1 X Slope (%)  | 0.1  |        | X Walk 2 X Slope (%)        | N/A   |
| Street 2 Name                            | N/A                        |                              |                                         | N/A                                         | Ramp inside XWalk1?   | N/A  | N/A    | Ramp inside XWalk2?         | N/A   |
| Stop Condition-Street 1                  | N/A                        |                              |                                         |                                             | Road Slope (%)        | N/A  | N/A    | Clear Space?                | N/A   |
|                                          |                            |                              |                                         |                                             | Road X Slope (%)      | N/A  | N/A    | Clear Space to XWalk (in)   | N/A   |
|                                          |                            |                              |                                         | N/A                                         | Any Obstructions?     | N/A  | N/A    | Storm Grate/Utility Hazard? | N/A   |
|                                          |                            | Total Cost: \$               | 850.00                                  |                                             | Obstruction Type      |      |        | Storm Grate/Utility Type    |       |
|                                          |                            |                              |                                         |                                             |                       | N/A  |        |                             | N/A   |