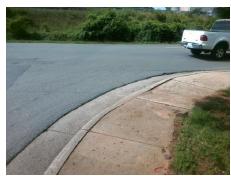

## Field Measurements/Component Compliance

Street 1 Name Stop Condition-Street 2 Street 2 Name Stop Condition-Street 1 OLD CONCORD RD

None

MCDANIEL LN

StopSign

Possible Solutions:

Remove & Replace Curb Ramp With Two New Directional Ramps or Equivalent.

Surveyor Notes:

N/A

PROW/ADA:

Not Found, R304.2.1, R304.2.2-Perp, R304.3.2-Para, R304.5.3, R304.2.3, R305, R302.7.2

Total Cost: \$ 3200.00

Compliance Description Data Compliance Description Data Yes Ramp Slope (%) N/A Ramp Length (in) 58.0 6.8 48.0 Yes Ramp XSlope (%) Yes Ramp Width (in) 8.0 N/A Flare Type LT Sloped N/A Flare Type RT N/A N/A 10.9 Yes Flare Slope RT (%) Flare Slope LT (%) 8.9 N/A Flare Traversable LT? Yes N/A Flare Traversable RT? Yes No N/A No DWS Provided? Landing Length (in) No No Landing Width (in) N/A N/A **DWS Contrast?** No N/A N/A No Landing Slope (%) DWS Length (in) N/A No Landing X Slope (%) N/A N/A DWS Full Width? No N/A Landing Curb? (Y/N) No N/A DWS Offset (in) N/A N/A Shared Landing? No Gutter Ponding? No Yes Gutter Slope (%) Yes 1.3 No Gutter Lip Ht (in) 1.0 Yes Gutter X Slope (%) 1.4 N/A Painted X Walk1? No N/A Painted X Walk2? No X Walk 1 Direction To S X Walk 2 Direction To E N/A N/A X Walk 1 Width (in) X Walk 2 Width (in) N/A X Walk 1 Slope (%) 0.6 X Walk 2 Slope (%) 2.0 X Walk 1 X Slope (%) 1.6 X Walk 2 X Slope (%) 1.4 N/A N/A N/A Ramp inside XWalk2? N/A Ramp inside XWalk1? Road Slope (%) 2.1 N/A Clear Space? Yes N/A Road X Slope (%) 1.6 Clear Space to XWalk (in) N/A No Yes Any Obstructions? Yes Storm Grate/Utility Hazard? No **Obstruction Type** Storm Grate/Utility Type N/A N/A