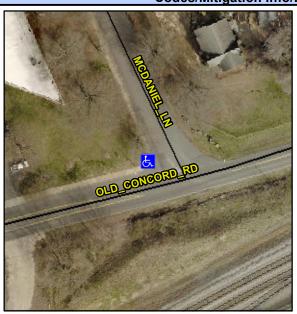

## Access Compliance Report Public Rights-of-Way (Curb Ramps)

Intersection ID: 8421Main Street: OLD\_CONCORD\_RDCross Street: MCDANIEL\_LNLocation: NWADA ID: 6C639E81676ARamp Type: PerpDiagInitial Pass/Fail: PassOverall Compliance: NoSeverity Score: 37.5