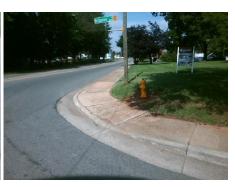

## Field Measurements/Component Compliance

Street 1 Name Stop Condition-Street 2 Street 2 Name Stop Condition-Street 1 OLD CONCORD RD

None

MCDANIEL LN

StopSign

Possible Solutions:

Remove & Replace Curb Ramp With Two New Directional Ramps or Equivalent.

Surveyor Notes:

N/A

PROW/ADA:

Not Found, R304.2.1, R304.2.2-Perp, R304.3.2-Para, R304.5.3, R304.2.3, R305, R302.7.2

Total Cost: \$ 3200.00

Compliance Description Data Compliance Description Data Yes Ramp Slope (%) N/A Ramp Length (in) 58.0 6.8 48.0 Yes Ramp XSlope (%) Yes Ramp Width (in) 8.0 N/A Flare Type LT Sloped N/A Flare Type RT N/A N/A 10.9 Yes Flare Slope RT (%) Flare Slope LT (%) 8.9 N/A Flare Traversable LT? Yes N/A Flare Traversable RT? Yes No N/A No DWS Provided? Landing Length (in) No No Landing Width (in) N/A N/A **DWS Contrast?** No N/A N/A No Landing Slope (%) DWS Length (in) N/A No Landing X Slope (%) N/A N/A DWS Full Width? No N/A Landing Curb? (Y/N) No N/A DWS Offset (in) N/A N/A Shared Landing? No Gutter Ponding? No Yes Gutter Slope (%) Yes 1.3 No Gutter Lip Ht (in) 1.0 Yes Gutter X Slope (%) 1.4 N/A Painted X Walk1? No N/A Painted X Walk2? No X Walk 1 Direction To S X Walk 2 Direction To E N/A N/A X Walk 1 Width (in) X Walk 2 Width (in) N/A X Walk 1 Slope (%) 0.6 X Walk 2 Slope (%) 2.0 X Walk 1 X Slope (%) 1.6 X Walk 2 X Slope (%) 1.4 N/A N/A N/A Ramp inside XWalk2? N/A Ramp inside XWalk1? Road Slope (%) 2.1 N/A Clear Space? Yes N/A Road X Slope (%) 1.6 Clear Space to XWalk (in) N/A No Yes Any Obstructions? Yes Storm Grate/Utility Hazard? No **Obstruction Type** Storm Grate/Utility Type N/A N/A